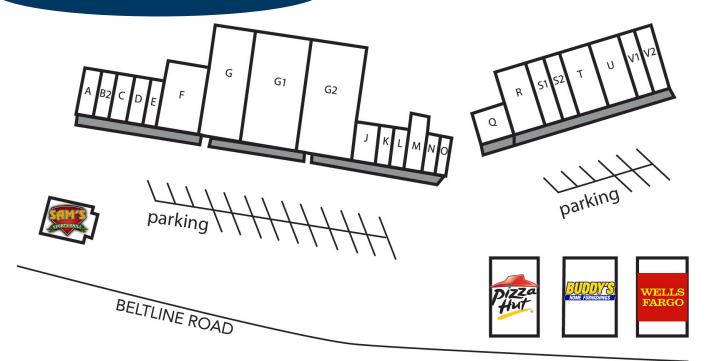

## **PROPERTY OVERVIEW**

Plum Tree Shopping Center is located just off the intersection of Beltline Road SW and Spring Avenue in Decatur, Alabama. The shopping center offers 124,900 square feet of prime retail space. Outparcels include: Sam's Sports Grill, Pizza Hut, Buddy's Home Furnishings, and Wells Fargo Bank.