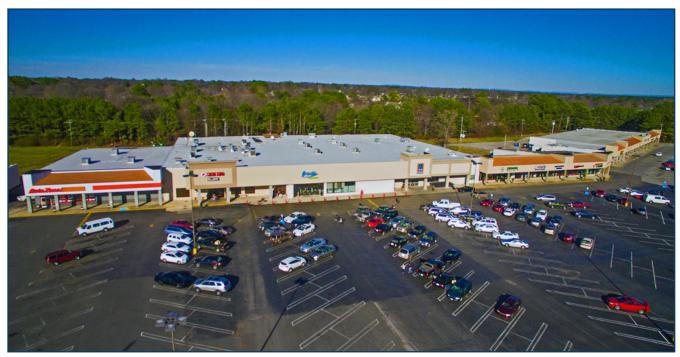

## **PROPERTY OVERVIEW**

Plum Tree Shopping Center is located just off the intersection of Beltline Road SW and Spring Avenue in Decatur, Alabama. The shopping center offers 124,900 square feet of prime retail space. Outparcels include: Sam's Sports Grill, Pizza Hut, Buddy's Home Furnishings, and Wells Fargo Bank.