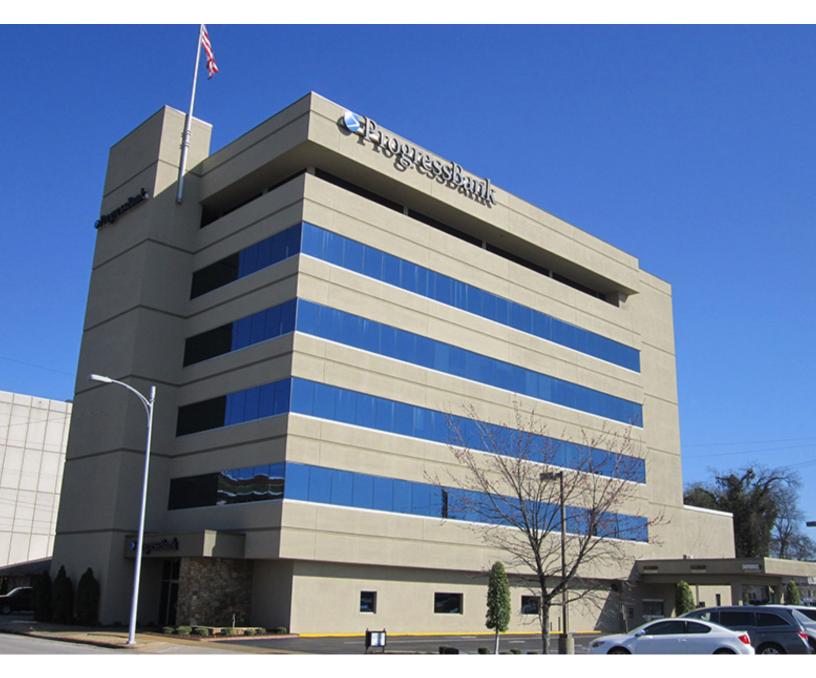

## **PROGRESS TOWER**

255 GRANT STREET DECATUR, ALABAMA 35601

PROFESSIONALLY MANAGED AND LEASED BY:

300 MARKET STREET, NE, STE 3 DECATUR, ALABAMA 35601 256.355.0721 PH

## LOCATION:

Corner of Grant Street and 4th Avenue

SUITE SIZES: 300 square feet to +/- 4,400 square feet

> LEASE TERMS: Typically 3-5 years

| Floor 1 | 7,942 square feet |
|---------|-------------------|
| Floor 2 | 4,238 square feet |
| Floor 3 | 4,917 square feet |
| Floor 4 | 3,266 square feet |
| Floor 5 | 5,322 square feet |
| Floor 6 | 4,326 square feet |
|         |                   |

- Located in the heart of Downtown Decatur
- Multi-tenant floors all have common bathrooms at the end of the halls with janitorial services provided daily
- Ample parking available
- Landscaping with maintenance services