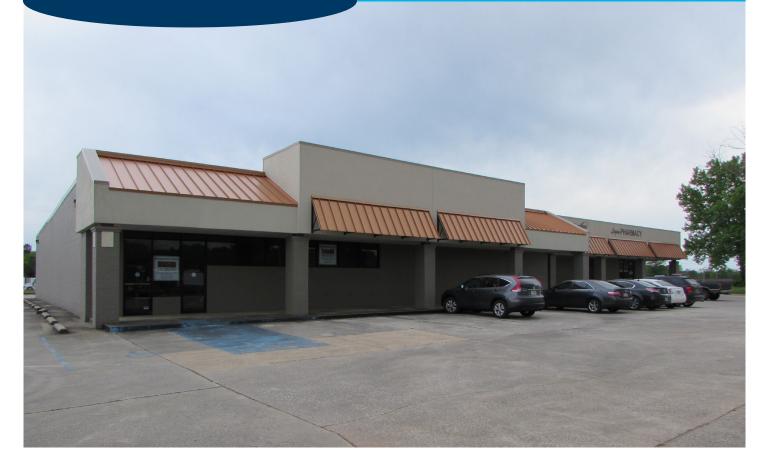

## COURT STREET PLAZA SHOPPING CENTER Moulton, Alabama

## **PROPERTY OVERVIEW**

Court Street Plaza Shopping Center is a 12,554 square foot shopping center located in Moulton, Alabama. Tenant mix for this property includes a pharmacy, home health company, and a sports store.