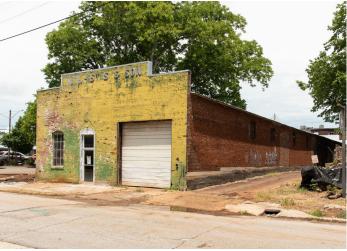

## **PROPERTY OVERVIEW**

The Shops at High Cotton is located in the historic district of Athens, Alabama and adjacent to The Square which is surrounded by a retail area and provides local dining options. The available space is nestled within a historic building that was used as a cotton warehouse during the 1800s prior to loading the cotton on trains for transport. The building is currently undergoing extensive renovations for food service tenants and each suite will be built-out per tenants requirements. The building totals approximately 7,833 sf with new HVAC units. Architectural renderings depict the end result of all improvements being made.