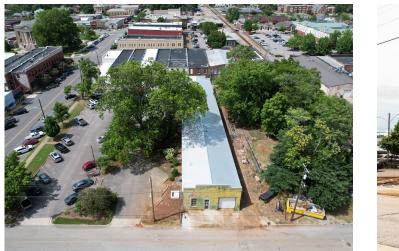

## **PROPERTY OVERVIEW**

The Shops at High Cotton is located in the historic district of Athens, Alabama and adjacent to The Square which is surrounded by a retail area and provides local dining options. The available space is nestled within a historic building that was used as a cotton warehouse during the 1800s prior to loading the cotton on trains for transport. The building is currently undergoing extensive renovations for food service tenants and each suite will be built-out per tenants requirements. The building totals approximately 7,833 sf with new HVAC units. Architectural renderings depict the end result of all improvements being made.