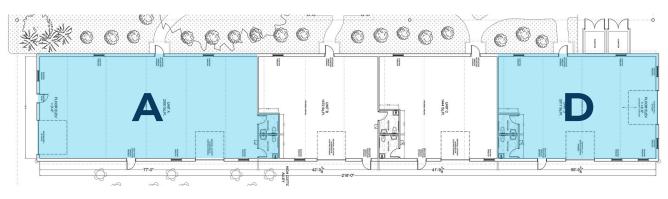

Potential tenants must note there is a grease trap already installed on site at landlords expense.

| SUITE A     |              |
|-------------|--------------|
| SIZE:       | +/- 2,900 SF |
| BASE RENT:  | \$20.00 psf* |
| LEASE TYPE: | NNN          |

\*Rent is subject to negotiation based on tenant build-out requirements.

| SUITE D     |              |
|-------------|--------------|
| SIZE:       | +/- 2,017 SF |
| BASE RENT:  | \$20.00 psf* |
| LEASE TYPE: | NNN          |