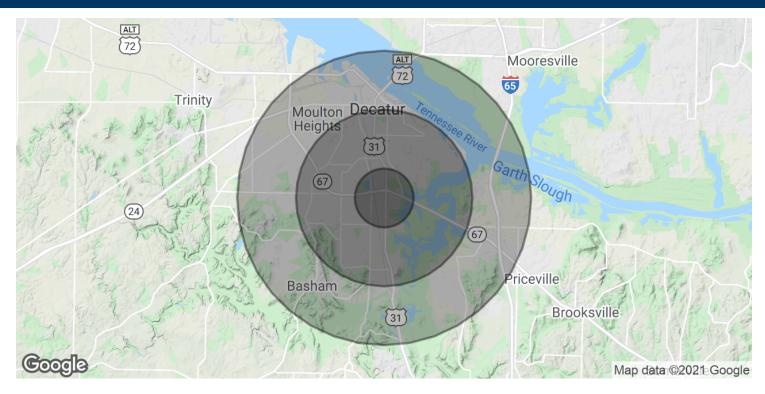

# **2611 HIGHWAY 31 S**

Decatur, AL 35601

| POPULATION           | 1 MILE | 3 MILES | 5 MILES |
|----------------------|--------|---------|---------|
| Total Population     | 4,301  | 36,079  | 64,891  |
| Average Age          | 34.8   | 36.4    | 37.3    |
| Average Age (Male)   | 31.9   | 34.4    | 35.2    |
| Average Age (Female) | 36.5   | 38.2    | 38.9    |

| HOUSEHOLDS & INCOME | 1 MILE   | 3 MILES   | 5 MILES   |
|---------------------|----------|-----------|-----------|
| Total Households    | 1,884    | 14,690    | 26,021    |
| # of Persons per HH | 2.3      | 2.5       | 2.5       |
| Average HH Income   | \$45,075 | \$54,119  | \$54,773  |
| Average House Value | \$84,929 | \$134,693 | \$121,598 |