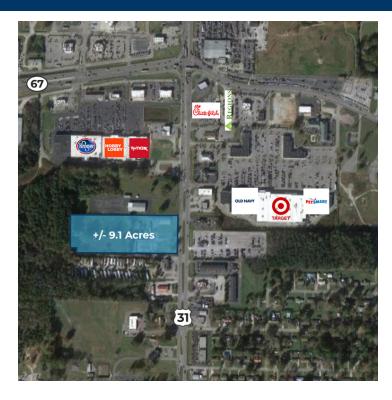

### **PROPERTY OVERVIEW**

Located on Hwy 31 S and 0.3 miles from the Hwy 67/Hwy 31 intersection, the property boasts turnarounds at each end of the 400' frontage on 31 (2 total) and has multiple ingress/egress points. All utilities are available for this +/- 9.1 acre parcel. The property is not in a flood zone and with no buildings present, development can begin immediately. Owner will retain ownership of the cell phone tower located at the southwest corner of the property and includes any easement, access rights or agreements currently in force pertaining to the cell phone tower.

### **PROPERTY HIGHLIGHTS**

- High Visibility
- High Traffic Location
- Development Ready