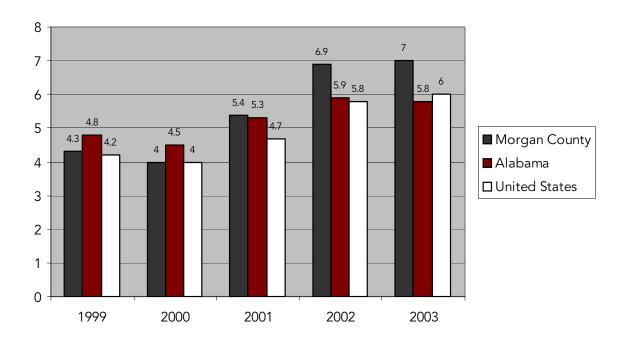

nty                                                            |                                   |
| 2004<br>2004<br>2004                                 | Average Household Income<br>Median Household Income<br>Per Capita Income | \$55,031<br>\$41,864<br>\$22,127  |



## **SALES TAX**

Decatur Morgan County City Revenue Department Morgan County Revenue Department 9% 7% 256.351.7550 256.351.4690 (4% city, 1% county, 4% state) (3% county, 4% state)

## PROPERTY TAX MILLAGE

| Decatur:       | 0453 |
|----------------|------|
| Morgan County: | 0374 |

(excluding urban areas)

For AD valorem tax information, contact the Revenue Commissioner's office at the Morgan County Courthouse from 8:30 a.m. to 4:30 p.m. Monday through Friday. Phone: 256.351.4690

# UNEMPLOYMENT (ANNUAL AVERAGE RATE)





# **BUILDING PERMITS 1990-2000**



## **RETAIL SALES-TAXABLE NET**



## 2002 FORTUNE 500 INDUSTRIES, MORGAN COUNTY

| COMPANY NAME                                                 | PRODUCT                           | EMPLOYEES | RANK |
|--------------------------------------------------------------|-----------------------------------|-----------|------|
| Air Products & Chemicals                                     | Liquid Nitrogen & Oxygen          | 31-40     | 281  |
| Aramark                                                      | Industrial Uniform Supply Service | 101-150   | 219  |
| Boeing Company, The                                          | Delta IV Rocket Boosters          | 551-650   | 25   |
| Con-Way Southern Express<br>(Division of CNF Transportation) | Trucking Comp