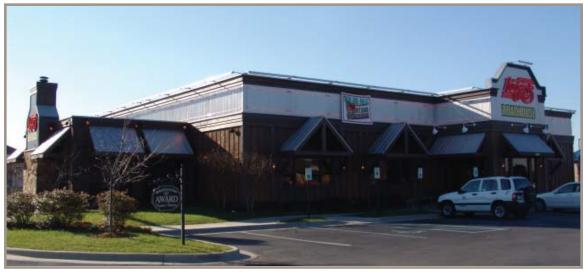

al Credit Union has a nationwide satellite ATM on its site, and a small center occupied by ABC Beverages is in place and has two other local Tenants.

LOCATION MAP



#### **OFFERING SUMMARY**

- The property is being offered For Sale in its entirety.
  - The property is being offered on an "all cash" basis.

# COURTYARD PLAZA SITE PLAN





# AVAILABLE OUT PARCEL PHOTOS AND SIZES

LOT 2 +/- 2.75 acres Located between the Courtyard Marriott and Best Western Hotel. LOT 7 +/- 1.31 acres 2 lots North of Courtyard Marriott Hotel.





LOT 3 +/- .668 acres Located between Logan's Roadhouse and Best Western Hotel with frontage on Beltline Road.







## COURTYARD BY MARRIOTT



Acreage: 4.12 acres Lot: 1

Courtyard Plaza's anchor Tenant is the Courtyard by Marriott Hotel.

# LOGAN'S ROADHOUSE



Acreage: 2.0 acres Lot: 4 Date: May 23, 2000

# **ABC BEVERAGES**



| Acreage: | 1.35 acres                          |
|----------|-------------------------------------|
| Lot:     | 6                                   |
| Tenants: | ABC Store, Meatz and The Other Side |
| Date:    | May 22, 2002                        |

# **RESTONE FEDERAL CREDIT UNION**



| Acreage: | 2.25 acres   |
|----------|--------------|
| Lot:     | 5            |
| Date:    | May 15, 2003 |



Currently a nationwide satellite ATM. Redstone Federal Credit Union plans to build a branch office in the near future.



# THE MARKET

This section includes the following information:

- Location & Population and Income
- Sales Tax, Property Tax Millage, & Unemployment (Annual Average Rate)
- Building Permits 1999-200