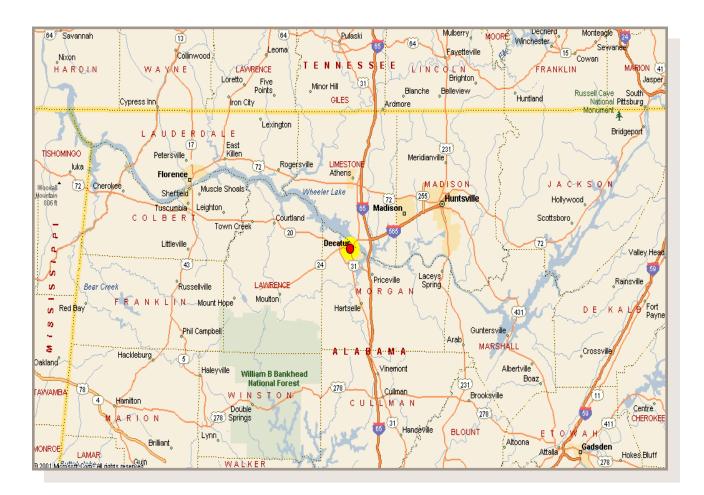

LOCATION MAP

## LOCATION

Decatur is located on the bank of the Tennessee River in northwest Alabama and is the largest city in Morgan County. It is also the seventh largest city in the state. Decatur is approximately 85 miles north of Birmingham and 125 miles south of Nashville, Tennessee.

The estimated population within a 30 mile radius is over 400,000. This population area includes Huntsville, which is a major employer of many Decatur residents. The Decatur population is approximately 54,401 and 113,179 within Morgan County. The Decatur MSA is 144,163. The Decatur and Huntsville area is the fastest growing industrial center in North Alabama. City Government is favorable to industry and its needs, and continues to expand its educational facilities to meet the needs of its increasing population.