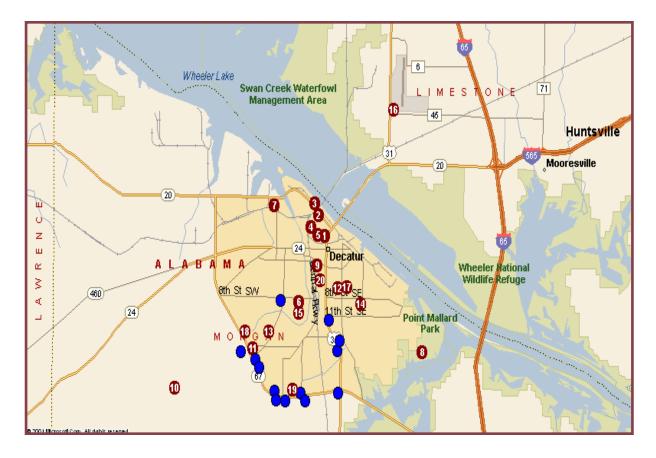

# DECATUR POINTS OF INTEREST

#### SHOPPING CENTERS

1. Decatur-Morgan Co. Chamber of Commerce

- 2. Old State Bank
- 3. McEntire Home
- 4. Historic Bank Street
- 5. Post Office / Federal Building, Morgan Co. Courthouse, Cotaco Square, Decatur City Hall, Wheeler Basin Regional Library
- 6. Aquadome Recreation Center
- 7. Carrie Matthews Recreation Center
- 8. T.C. Almon Recreation Center

#### POINTS OF INTEREST

- 9. Fort Decatur Recreation Center
- 10. Cedar Ridge Golf Course
- 11. National Guard Armory
- 12. Decatur High School (stadium)
- 13. Austin High School
- 14. Oak Park Middle School
- 15. Brookhaven Middle School
- 16. Calhoun Community College
- 17. Decatur General Hospital
- 18. Parkway Medical Center
- 19. Wilson Morgan Park

20. Decatur Convention & Visitors Bureau

SITE MAP