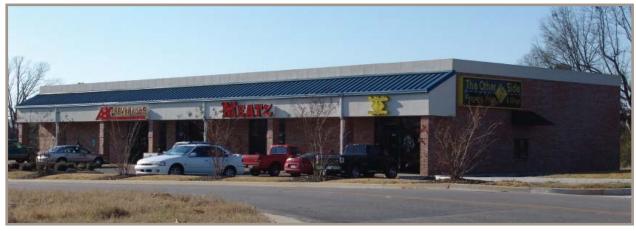

# **ABC BEVERAGES**

| Acreage: | 1.35 acres                          |
|----------|-------------------------------------|
| Lot:     | 6                                   |
| Tenants: | ABC Store, Meatz and The Other Side |
| Date:    | May 22, 2002                        |