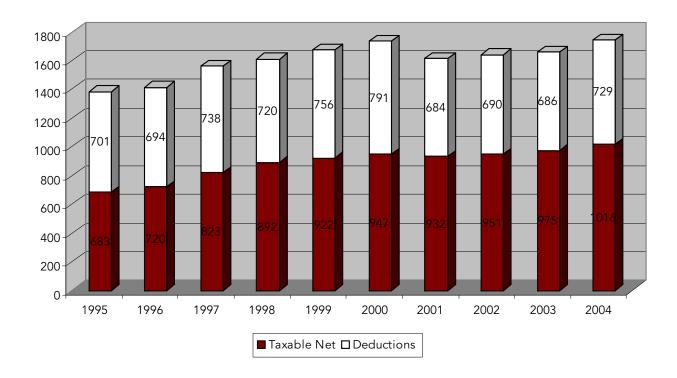

|
| 2004<br>2004<br>2004                                 | Average Household Income<br>Median Household Income<br>Per Capita Income | \$55,031<br>\$41,864<br>\$22,127  |



## **SALES TAX**

Decatur Morgan County City Revenue Department Morgan County Revenue Department 9% 7% 256.351.7550 256.351.4690 (4% city, 1% county, 4% state) (3% county, 4% state)

## PROPERTY TAX MILLAGE

| Decatur:       | 0453 |
|----------------|------|
| Morgan County: | 0374 |

(excluding urban areas)

For AD valorem tax information, contact the Revenue Commissioner's office at the Morgan County Courthouse from 8:30 a.m. to 4:30 p.m. Monday through Friday. Phone: 256.351.4690

# UNEMPLOYMENT (ANNUAL AVERAGE RATE)





# **BUILDING PERMITS 1990-2000**



## **RETAIL SALES-TAXABLE NET**



## 2002 FORTUNE 500 INDUSTRIES, MORGAN COUNTY

| COMPANY NAME                                                 | PRODUCT                           | EMPLOYEES | RANK |
|--------------------------------------------------------------|-----------------------------------|-----------|------|
| Air Products & Chemicals                                     | Liquid Nitrogen & Oxygen          | 31-40     | 281  |
| Aramark                                                      | Industrial Uniform Supply Service | 101-150   | 219  |
| Boeing Company, The                                          | Delta IV Rocket Boosters          | 551-650   | 25   |
| Con-Way Southern Express<br>(Division of CNF Transportation) | Trucking Company                  | 21-30     | 339  |
| ConAgra, Inc.