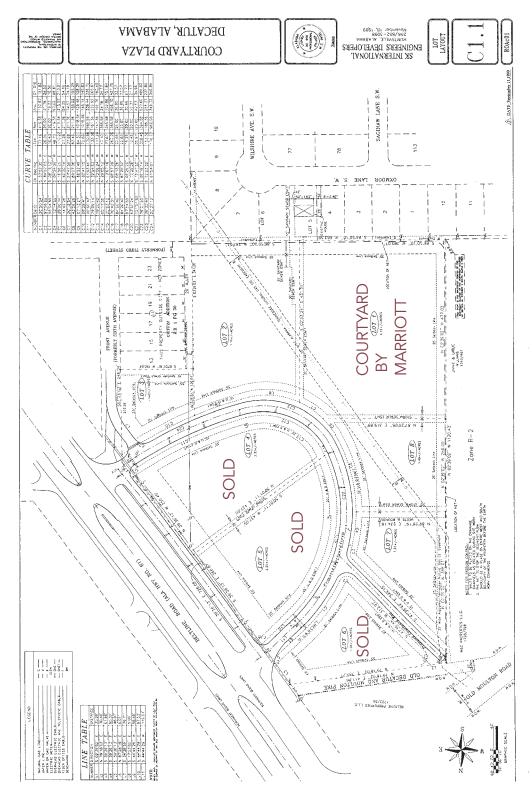

# COURTYARD PLAZA SITE PLAN

# AVAILABLE OUT PARCEL PHOTOS AND SIZES

LOT 2 +/- 2.75 acres Located between the Courtyard Marriott and Best Western Hotel. LOT 7 +/- 1.31 acres 2 lots North of Courtyard Marriott Hotel.

LOT 3 +/- .668 acres Located between Logan's Roadhouse and Best Western Hotel with frontage on Beltline Road.