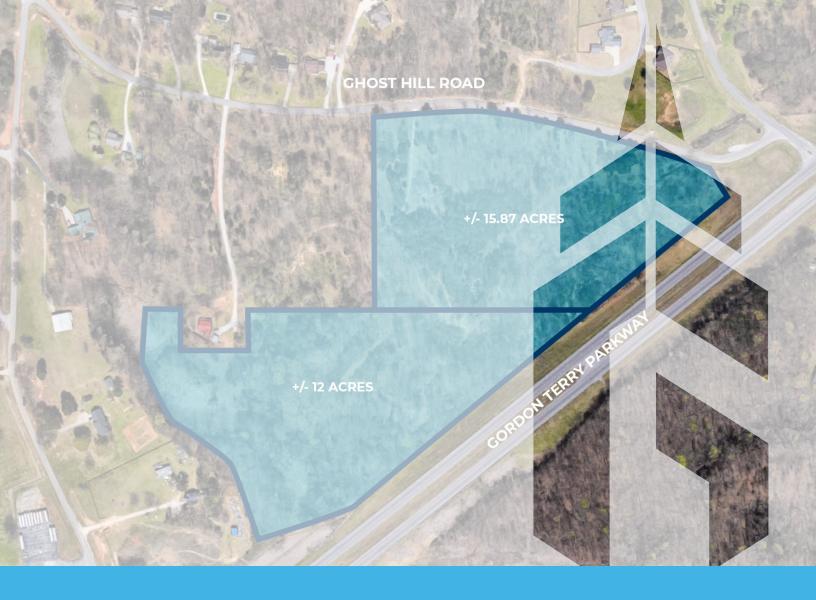

## +/- 12 Acres and +/- 15.87 Acres

Ghost Hill Rd, Trinity, AL 35673

### **PROPERTY OVERVIEW**

Beautiful wooded lots consisting of +/- 12 acres and +/- 15.87 acres on Ghost Hill Road in Trinity, Alabama. Both parcels have frontage on Gordon Terry Parkway. The +/- 15.87 acre parcel has frontage on Ghost Hill Road. There are no zoning restrictions. Parcels are located within Trinity Police Jurisdiction.

Property perk-tested 5 years ago. Deed RESTRICTS manufactured homes. Can be purchased together or separately.

| SITE FEATURES |                                   |
|---------------|-----------------------------------|
| LAND SIZE     | +/- 12 acres and +/- 15.87 acres* |
| FRONTAGE      | Gordon Terry Parkway              |
| ZONING        | Not zoned                         |
| UTILITIES     | No sewer. Not a flood zone        |
| SALE PRICE    | \$25,000 per acre                 |