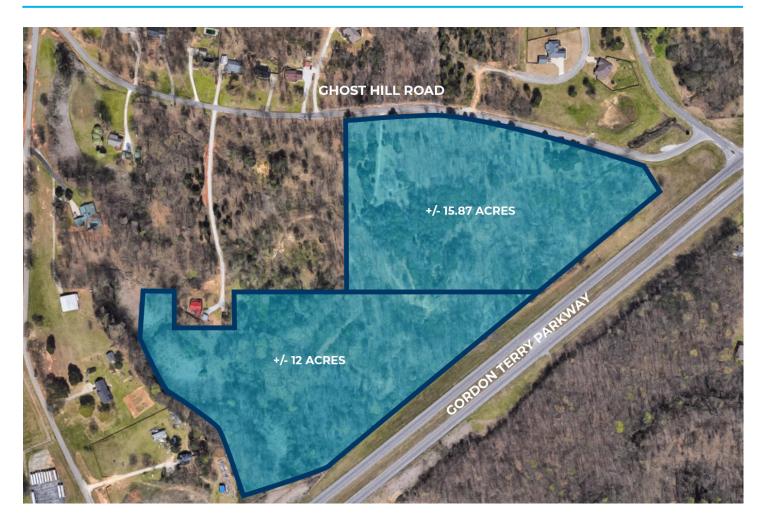

## +/- 12 Acres and +/- 15.87 Acres

Ghost Hill Rd, Trinity, AL 35673

### **PROPERTY OVERVIEW**

Beautiful wooded lots consisting of +/- 12 acres and +/- 15.87 acres on Ghost Hill Road in Trinity, Alabama. Both parcels have frontage on Gordon Terry Parkway. The +/- 15.87 acre parcel has frontage on Ghost Hill Road. There are no zoning restrictions. Parcels are located within Trinity Police Jurisdiction.

Property perk-tested 5 years ago. Deed RESTRICTS manufactured homes. Can be purchased together or separately.

| SITE FEATURES |                                   |
|---------------|-----------------------------------|
| LAND SIZE     | +/- 12 acres and +/- 15.87 acres* |
| FRONTAGE      | Gordon Terry Parkway              |
| ZONING        | Not zoned                         |
| UTILITIES     | No sewer. Not a flood zone        |
| SALE PRICE    | \$25,000 per acre                 |