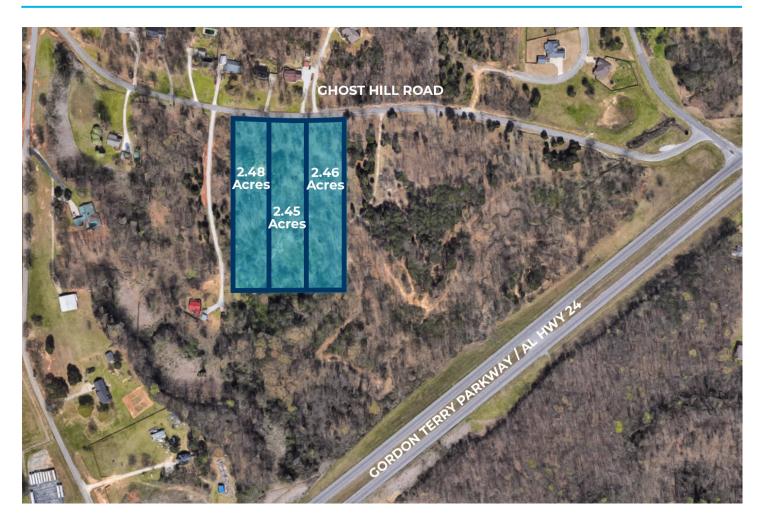

## +/- 2.45 to +/- 2.48 Acre Parcels

Ghost Hill Rd, Trinity, AL 35673

### **PROPERTY OVERVIEW**

Beautiful wooded lots consisting of +/- 2.45 acres to +/- 2.48 acres on Ghost Hill Road in Trinity, Alabama. Each parcel has 150' of frontage on Ghost Hill Road. There are no zoning restrictions. Parcels are located within Trinity Police Jurisdiction.

Property perk-tested 5 years ago. Deed RESTRICTS manufactured homes. Can be purchased together or separately.

| SITE FEATURES |                               |
|---------------|-------------------------------|
| LAND SIZE     | +/- 2.45 acres to 2.48 acres* |
| FRONTAGE      | 150' on Ghost Hill Road       |
| ZONING        | Not zoned                     |
| UTILITIES     | No sewer. Not a flood zone    |
| SALE PRICE    | \$55,000 per parcel           |