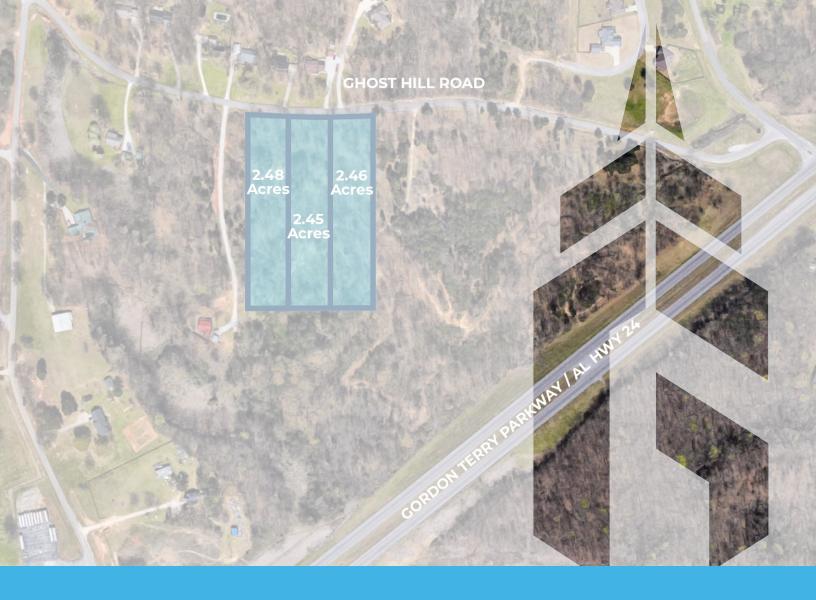

## +/- 2.45 to +/- 2.48 Acre Parcels

Ghost Hill Rd, Trinity, AL 35673

### **PROPERTY OVERVIEW**

Beautiful wooded lots consisting of +/- 2.45 acres to +/- 2.48 acres on Ghost Hill Road in Trinity, Alabama. Each parcel has 150' of frontage on Ghost Hill Road. There are no zoning restrictions. Parcels are located within Trinity Police Jurisdiction.

Property perk-tested 5 years ago. Deed RESTRICTS manufactured homes. Can be purchased together or separately.

| SITE FEATURES |                               |
|---------------|-------------------------------|
| LAND SIZE     | +/- 2.45 acres to 2.48 acres* |
| FRONTAGE      | 150' on Ghost Hill Road       |
| ZONING        | Not zoned                     |
| UTILITIES     | No sewer. Not a flood zone    |
| SALE PRICE    | \$55,000 per parcel           |