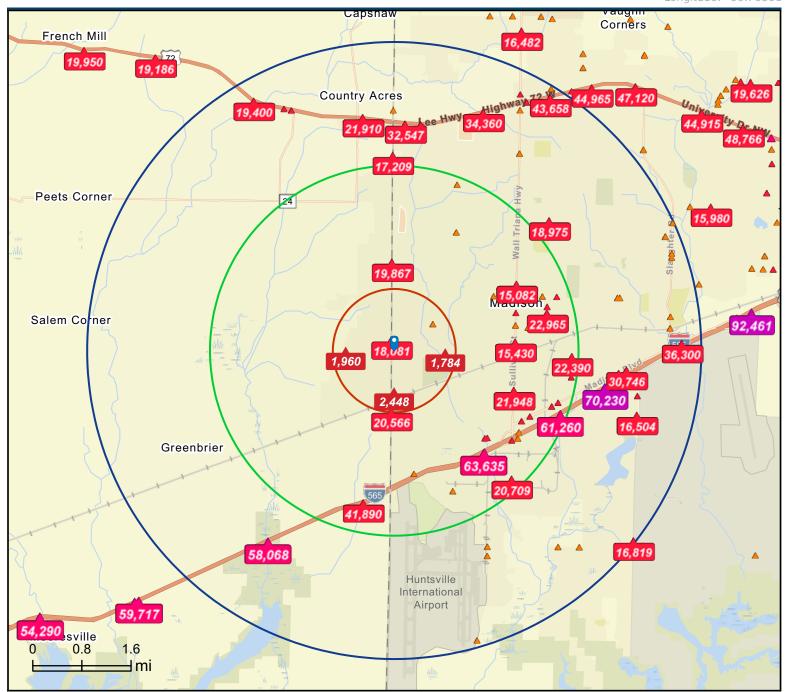

## DEMOGRAPHIC DATA

County Line Road - Madison, AL

# DEMOGRAPHICS MAP & REPORT

| POPULATION           | 0.3 MILES | 0.5 MILES | 1 MILE |
|----------------------|-----------|-----------|--------|
| Total Population     | 4         | 15        | 72     |
| Average Age          | 52        | 51        | 49     |
| Average Age (Male)   | 48        | 48        | 47     |
| Average Age (Female) | 55        | 54        | 52     |

| HOUSEHOLDS & INCOME                     | 0.3 MILES | 0.5 MILES | 1 MILE    |
|-----------------------------------------|-----------|-----------|-----------|
| Total Households                        | 2         | 7         | 32        |
| # of Persons per HH                     | 2         | 2.1       | 2.3       |
| Average HH Income                       | \$67,052  | \$64,140  | \$58,010  |
| Average House Value                     | \$194,411 | \$181,903 | \$156,166 |
| Demographics data derived from AlphaMap |           |           |           |