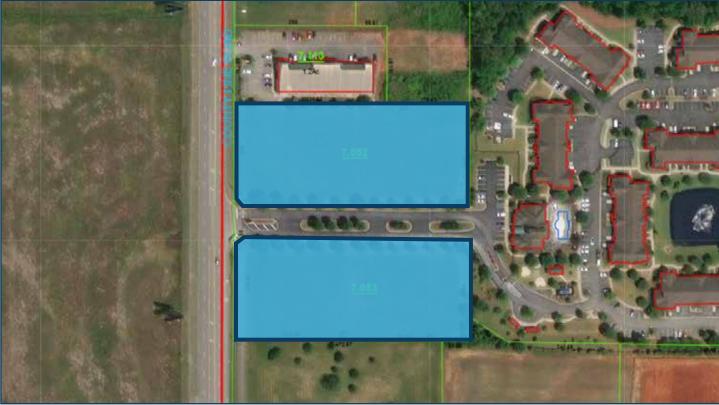

## PARCEL MAPS

11 The information contained herein is derived from sources deemed reliable. Gateway Commercial Brokerage assumes no liability for errors or omissions. Offering is subject to change or be withdrawn without notice.

# DEVELOPMENT ACREAGE EXECUTIVE SUMMARY

| OFFERING SUMMAR | RY                         |
|-----------------|----------------------------|
| # of Parcels:   | 2                          |
| Lot Sizes:      | +/- 2.46 and +/- 2.5 Acres |
| Price:          | Call for pricing           |
| Zoning:         | В3                         |
| Best Use:       | Development                |
| Market:         | Madison                    |
| Submarket:      | Huntsville                 |