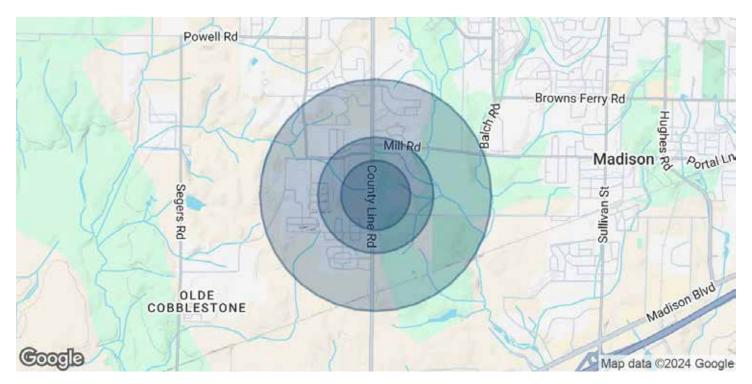

## DEMOGRAPHIC DATA

County Line Road - Madison, AL

# DEMOGRAPHICS MAP & REPORT

| POPULATION           | 0.3 MILES | 0.5 MILES | 1 MILE |
|----------------------|-----------|-----------|--------|
| Total Population     | 4         | 15        | 72     |
| Average Age          | 52        | 51        | 49     |
| Average Age (Male)   | 48        | 48        | 47     |
| Average Age (Female) | 55        | 54        | 52     |

| HOUSEHOLDS & INCOME                     | 0.3 MILES | 0.5 MILES | 1 MILE    |
|-----------------------------------------|-----------|-----------|-----------|
| Total Households                        | 2         | 7         | 32        |
| # of Persons per HH                     | 2         | 2.1       | 2.3       |
| Average HH Income                       | \$67,052  | \$64,140  | \$58,010  |
| Average House Value                     | \$194,411 | \$181,903 | \$156,166 |
| Demographics data derived from AlphaMap |           |           |           |