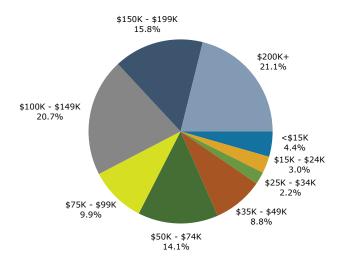

#### Trends 2024-2029

Population by Age

2024 Household Income

2024 Population by Race

2024 Percent Hispanic Origin:6.6%

1452 Continental Dr, Madison, Alabama, 35758 Ring: 3 mile radius

Prepared by Esri

Latitude: 34.69407 Longitude: -86.78581

| Summary                                      |         | Census 2  | 2010   | Census 20 | 20     | 2024    | L         | 2029     |
|----------------------------------------------|---------|-----------|--------|-----------|--------|---------|-----------|----------|
| Population                                   |         |           | 2,143  | 33,3      |        | 36,068  |           | 38,680   |
| Households                                   |         |           | 3,336  | 11,9      |        | 12,838  |           | 13,736   |
| Families                                     |         |           | 5,933  | 8,9       |        | 9,555   |           | 10,301   |
| Average Household Size                       |         |           | 2.65   |           | .79    | 2.80    |           | 2.81     |
| Owner Occupied Housing Units                 |         |           | 5,845  | 8,3       |        | 8,867   |           | 9,132    |
| Renter Occupied Housing Units                |         |           | 2,490  | 3,6       |        | 3,971   |           | 4,604    |
| Median Age                                   |         | -         | 35.2   |           | 6.1    | 36.9    |           | 36.9     |
| Trends: 2024-2029 Annual Rate                | 9       |           | Area   |           |        | State   |           | National |
| Population                                   |         |           | 1.41%  |           |        | 0.31%   |           | 0.38%    |
| Households                                   |         |           | 1.36%  |           |        | 0.50%   |           | 0.64%    |
| Families                                     |         |           | 1.51%  |           |        | 0.47%   |           | 0.56%    |
| Owner HHs                                    |         |           | 0.59%  |           |        | 0.58%   |           | 0.97%    |
| Median Household Income                      |         |           | 2.48%  |           |        | 3.01%   |           | 2.95%    |
|                                              |         |           |        |           |        | 2024    |           | 2029     |
| Households by Income                         |         |           |        | Nu        | umber  | Percent | Number    | Percent  |
| <\$15,000                                    |         |           |        |           | 570    | 4.4%    | 518       | 3.8%     |
| \$15,000 - \$24,999                          |         |           |        |           | 379    | 3.0%    | 302       | 2.2%     |
| \$25,000 - \$34,999                          |         |           |        |           | 280    | 2.2%    | 240       | 1.7%     |
| \$35,000 - \$49,999                          |         |           |        |           | 1,134  | 8.8%    | 1,024     | 7.5%     |
| \$50,000 - \$74,999                          |         |           |        |           | 1,809  | 14.1%   | 1,651     | 12.0%    |
| \$75,000 - \$99,999                          |         |           |        |           | 1,265  | 9.9%    | 1,262     | 9.2%     |
| \$100,000 - \$149,999                        |         |           |        |           | 2,662  | 20.7%   | 2,808     | 20.4%    |
| \$150,000 - \$199,999                        |         |           |        |           | 2,026  | 15.8%   | 2,494     | 18.2%    |
| \$200,000+                                   |         |           |        |           | 2,712  | 21.1%   | 3,437     | 25.0%    |
|                                              |         |           |        |           |        |         |           |          |
| Median Household Income                      |         |           |        | \$11      | 3,815  |         | \$128,663 |          |
| Average Household Income                     |         |           |        | \$14      | 6,404  |         | \$166,550 |          |
| Per Capita Income                            |         |           |        | \$5       | 2,674  |         | \$59,793  |          |
|                                              | Ce      | nsus 2010 | Cen    | sus 2020  |        | 2024    |           | 2029     |
| Population by Age                            | Number  | Percent   | Number | Percent   | Number |         | Number    | Percent  |
| 0 - 4                                        | 1,543   | 7.0%      | 2,097  | 6.3%      | 2,236  |         | 2,412     | 6.2%     |
| 5 - 9                                        | 1,881   | 8.5%      | 2,662  | 8.0%      | 2,571  |         | 2,487     | 6.4%     |
| 10 - 14                                      | 1,860   | 8.4%      | 2,922  | 8.8%      | 2,923  |         | 2,701     | 7.0%     |
| 15 - 19                                      | 1,669   | 7.5%      | 2,780  | 8.3%      | 2,793  |         | 2,697     | 7.0%     |
| 20 - 24                                      | 1,113   | 5.0%      | 1,769  | 5.3%      | 2,536  |         | 2,664     | 6.9%     |
| 25 - 34                                      | 2,920   | 13.2%     | 3,838  | 11.5%     | 4,002  |         | 5,515     | 14.3%    |
| 35 - 44                                      | 3,635   | 16.4%     | 5,104  | 15.3%     | 5,491  |         | 4,978     | 12.9%    |
| 45 - 54                                      | 3,893   | 17.6%     | 4,953  | 14.9%     | 5,231  |         | 5,413     | 14.0%    |
| 55 - 64                                      | 2,014   | 9.1%      | 3,921  | 11.8%     | 4,289  |         | 4,654     | 12.0%    |
| 65 - 74                                      | 1,023   | 4.6%      | 2,021  | 6.1%      | 2,428  |         | 3,200     | 8.3%     |
| 75 - 84                                      | 442     | 2.0%      | 961    | 2.9%      | 1,159  |         | 1,459     | 3.8%     |
| 85+                                          | 150     | 0.7%      | 302    | 0.9%      | 408    |         | 503       | 1.3%     |
|                                              |         | nsus 2010 |        | isus 2020 |        | 2024    |           | 2029     |
| Race and Ethnicity                           | Number  | Percent   | Number | Percent   | Number |         | Number    | Percent  |
| White Alone                                  | 15,376  | 69.4%     | 21,054 | 63.2%     | 22,193 |         | 23,127    | 59.8%    |
| Black Alone                                  | 4,037   | 18.2%     | 5,765  | 17.3%     | 6,336  |         | 6,938     | 17.9%    |
| American Indian Alone                        | 126     | 0.6%      | 180    | 0.5%      | 187    |         | 200       | 0.5%     |
| Asian Alone                                  | 1,677   | 7.6%      | 2,810  | 8.4%      | 3,347  | 9.3%    | 3,873     | 10.0%    |
| Pacific Islander Alone                       | 16      | 0.1%      | 54     | 0.2%      | 55     |         | 63        | 0.2%     |
| Some Other Race Alone                        | 364     | 1.6%      | 654    | 2.0%      | 750    | 2.1%    | 838       | 2.2%     |
| Two or More Races                            | 547     | 2.5%      | 2,811  | 8.4%      | 3,200  | 8.9%    | 3,641     | 9.4%     |
| Hispanic Origin (Any Race)                   | 1,086   | 4.9%      | 2,035  | 6.1%      | 2,358  | 6.5%    | 2,677     | 6.9%     |
|                                              | -       | 4.970     | 2,035  | 0.1%      | 2,338  | 0.5%    | 2,0//     | 0.9%     |
| Data Note: Income is expressed in current do | ollars. |           |        |           |        |         |           |          |