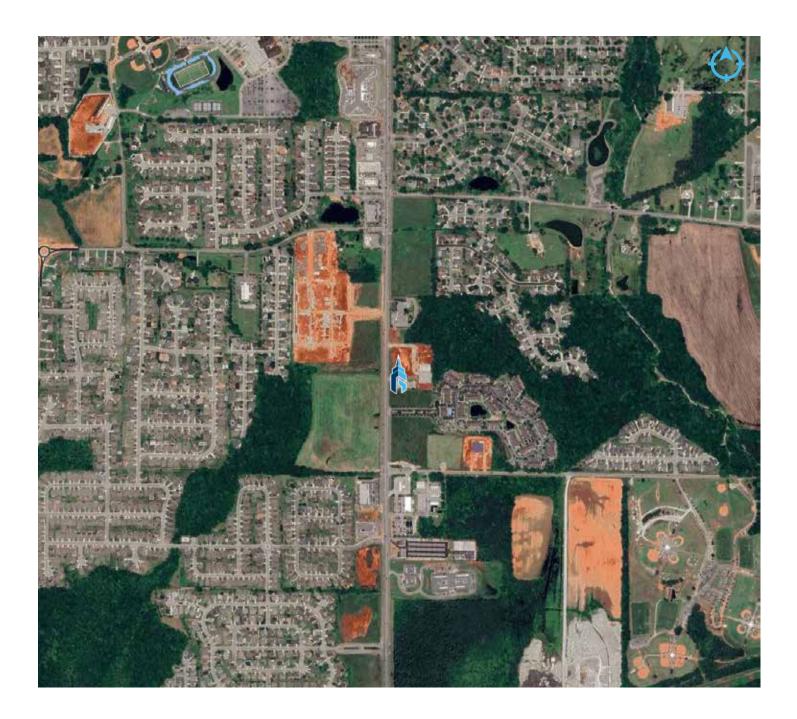

### **PROPERTY OVERVIEW**

Gateway is proud to present an exceptional opportunity with this two-parcel offering, comprising approximately 5 acres of prime land along the high-traffic County Line Road. Zoned B3, this property provides excellent frontage and visibility, making it an ideal location for commercial development. The parcels are conveniently located near Greenbrier Parkway, offering easy access to the rapidly growing industrial hub that includes major corporations like Amazon, Target, and Polaris.

The two parcels are separated by Continental Drive, which provides access to Somerset at Madison Apartments. All necessary utilities are available, and the property is not located within a flood zone, adding to its appeal for development.