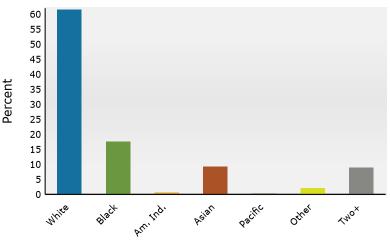

#### Trends 2024-2029

Population by Age

2024 Household Income

2024 Population by Race

2024 Percent Hispanic Origin:6.6%

1452 Continental Dr, Madison, Alabama, 35758 Ring: 3 mile radius

Prepared by Esri

Latitude: 34.69407 Longitude: -86.78581

| Summary                                      |         | Census 2  | 2010   | Census 20 | 20     | 2024    | L         | 2029     |
|----------------------------------------------|---------|-----------|--------|-----------|--------|---------|-----------|----------|
| Population                                   |         |           | 2,143  | 33,3      |        | 36,068  |           | 38,680   |
| Households                                   |         |           | 3,336  | 11,9      |        | 12,838  |           | 13,736   |
| Families                                     |         |           | 5,933  | 8,9       |        | 9,555   |           | 10,301   |
| Average Household Size                       |         |           | 2.65   |           | .79    | 2.80    |           | 2.81     |
| Owner Occupied Housing Units                 |         |           | 5,845  | 8,3       |        | 8,867   |           | 9,132    |
| Renter Occupied Housing Units                |         |           | 2,490  | 3,6       |        | 3,971   |           | 4,604    |
| Median Age                                   |         | -         | 35.2   |           | 6.1    | 36.9    |           | 36.9     |
| Trends: 2024-2029 Annual Rate                | 9       |           | Area   |           |        | State   |           | National |
| Population                                   |         |           | 1.41%  |           |        | 0.31%   |           | 0.38%    |
| Households                                   |         |           | 1.36%  |           |        | 0.50%   |           | 0.64%    |
| Families                                     |         |           | 1.51%  |           |        | 0.47%   |           | 0.56%    |
| Owner HHs                                    |         |           | 0.59%  |           |        | 0.58%   |           | 0.97%    |
| Median Household Income                      |         |           | 2.48%  |           |        | 3.01%   |           | 2.95%    |
|                                              |         |           |        |           |        | 2024    |           | 2029     |
| Households by Income                         |         |           |        | Nu        | umber  | Percent | Number    | Percent  |
| <\$15,000                                    |         |           |        |           | 570    | 4.4%    | 518       | 3.8%     |
| \$15,000 - \$24,999                          |         |           |        |           | 379    | 3.0%    | 302       | 2.2%     |
| \$25,000 - \$34,999                          |         |           |        |           | 280    | 2.2%    | 240       | 1.7%     |
| \$35,000 - \$49,999                          |         |           |        |           | 1,134  | 8.8%    | 1,024     | 7.5%     |
| \$50,000 - \$74,999                          |         |           |        |           | 1,809  | 14.1%   | 1,651     | 12.0%    |
| \$75,000 - \$99,999                          |         |           |        |           | 1,265  | 9.9%    | 1,262     | 9.2%     |
| \$100,000 - \$149,999                        |         |           |        |           | 2,662  | 20.7%   | 2,808     | 20.4%    |
| \$150,000 - \$199,999                        |         |           |        |           | 2,026  | 15.8%   | 2,494     | 18.2%    |
| \$200,000+                                   |         |           |        |           | 2,712  | 21.1%   | 3,437     | 25.0%    |
|                                              |         |           |        |           |        |         |           |          |
| Median Household Income                      |         |           |        | \$11      | 3,815  |         | \$128,663 |          |
| Average Household Income                     |         |           |        | \$14      | 6,404  |         | \$166,550 |          |
| Per Capita Income                            |         |           |        | \$5       | 2,674  |         | \$59,793  |          |
|                                              | Ce      | nsus 2010 | Cen    | sus 2020  |        | 2024    |           | 2029     |
| Population by Age                            | Number  | Percent   | Number | Percent   | Number |         | Number    | Percent  |
| 0 - 4                                        | 1,543   | 7.0%      | 2,097  | 6.3%      | 2,236  |         | 2,412     | 6.2%     |
| 5 - 9                                        | 1,881   | 8.5%      | 2,662  | 8.0%      | 2,571  |         | 2,487     | 6.4%     |
| 10 - 14                                      | 1,860   | 8.4%      | 2,922  | 8.8%      | 2,923  |         | 2,701     | 7.0%     |
| 15 - 19                                      | 1,669   | 7.5%      | 2,780  | 8.3%      | 2,793  |         | 2,697     | 7.0%     |
| 20 - 24                                      | 1,113   | 5.0%      | 1,769  | 5.3%      | 2,536  |         | 2,664     | 6.9%     |
| 25 - 34                                      | 2,920   | 13.2%     | 3,838  | 11.5%     | 4,002  |         | 5,515     | 14.3%    |
| 35 - 44                                      | 3,635   | 16.4%     | 5,104  | 15.3%     | 5,491  |         | 4,978     | 12.9%    |
| 45 - 54                                      | 3,893   | 17.6%     | 4,953  | 14.9%     | 5,231  |         | 5,413     | 14.0%    |
| 55 - 64                                      | 2,014   | 9.1%      | 3,921  | 11.8%     | 4,289  |         | 4,654     | 12.0%    |
| 65 - 74                                      | 1,023   | 4.6%      | 2,021  | 6.1%      | 2,428  |         | 3,200     | 8.3%     |
| 75 - 84                                      | 442     | 2.0%      | 961    | 2.9%      | 1,159  |         | 1,459     | 3.8%     |
| 85+                                          | 150     | 0.7%      | 302    | 0.9%      | 408    |         | 503       | 1.3%     |
|                                              |         | nsus 2010 |        | isus 2020 |        | 2024    |           | 2029     |
| Race and Ethnicity                           | Number  | Percent   | Number | Percent   | Number |         | Number    | Percent  |
| White Alone                                  | 15,376  | 69.4%     | 21,054 | 63.2%     | 22,193 |         | 23,127    | 59.8%    |
| Black Alone                                  | 4,037   | 18.2%     | 5,765  | 17.3%     | 6,336  |         | 6,938     | 17.9%    |
| American Indian Alone                        | 126     | 0.6%      | 180    | 0.5%      | 187    |         | 200       | 0.5%     |
| Asian Alone                                  | 1,677   | 7.6%      | 2,810  | 8.4%      | 3,347  | 9.3%    | 3,873     | 10.0%    |
| Pacific Islander Alone                       | 16      | 0.1%      | 54     | 0.2%      | 55     |         | 63        | 0.2%     |
| Some Other Race Alone                        | 364     | 1.6%      | 654    | 2.0%      | 750    | 2.1%    | 838       | 2.2%     |
| Two or More Races                            | 547     | 2.5%      | 2,811  | 8.4%      | 3,200  | 8.9%    | 3,641     | 9.4%     |
| Hispanic Origin (Any Race)                   | 1,086   | 4.9%      | 2,035  | 6.1%      | 2,358  | 6.5%    | 2,677     | 6.9%     |
|                                              | -       | 4.970     | 2,035  | 0.1%      | 2,338  | 0.5%    | 2,0//     | 0.9%     |
| Data Note: Income is expressed in current do | ollars. |           |        |           |        |         |           |          |