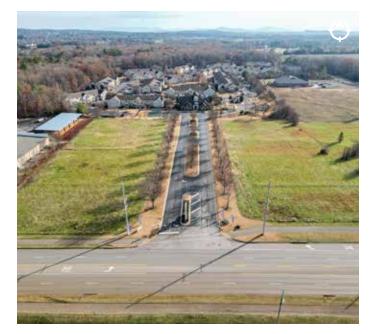

### **PROPERTY OVERVIEW**

Gateway is proud to present an exceptional opportunity with this two-parcel offering, comprising approximately 5 acres of prime land along the high-traffic County Line Road. Zoned B3, this property provides excellent frontage and visibility, making it an ideal location for commercial development. The parcels are conveniently located near Greenbrier Parkway, offering easy access to the rapidly growing industrial hub that includes major corporations like Amazon, Target, and Polaris.

The two parcels are separated by Continental Drive, which provides access to Somerset at Madison Apartments. All necessary utilities are available, and the property is not located within a flood zone, adding to its appeal for development.