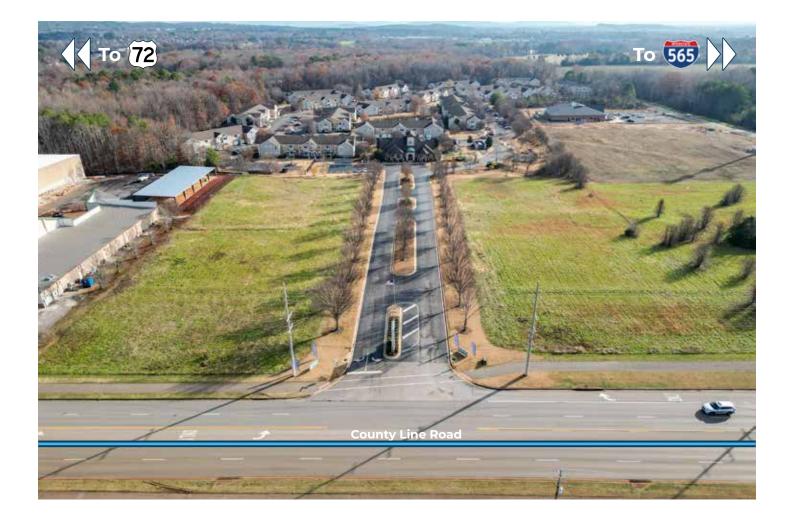

### **PROPERTY OVERVIEW**

Gateway is proud to present an exceptional opportunity with this two-parcel offering, comprising approximately 5 acres of prime land along the high-traffic County Line Road. Zoned B3, this property provides excellent frontage and visibility, making it an ideal location for commercial development. The parcels are conveniently located near Greenbrier Parkway, offering easy access to the rapidly growing industrial hub that includes major corporations like Amazon, Target, and Polaris.

The two parcels are separated by Continental Drive, which provides access to Somerset at Madison Apartments. All necessary utilities are available, and the property is not located within a flood zone, adding to its appeal for development.