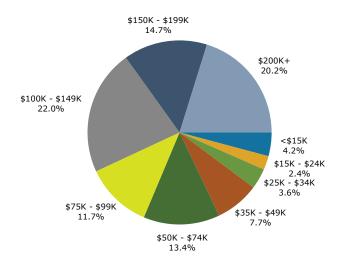

#### Trends 2024-2029

Population by Age

2024 Household Income

2024 Population by Race

2024 Percent Hispanic Origin:6.6%

1452 Continental Dr, Madison, Alabama, 35758 Ring: 3 mile radius

Prepared by Esri

Latitude: 34.69407 Longitude: -86.78581

1452 Continental Dr, Madison, Alabama, 35758 Ring: 1 mile radius

Prepared by Esri

Latitude: 34.69407 Longitude: -86.78581

| -                                             |        |            |             |                                 | ~~      |                      |           |                      |
|-----------------------------------------------|--------|------------|-------------|---------------------------------|---------|----------------------|-----------|----------------------|
| Summary                                       |        | Census 2   |             | Census 20                       |         | 2024                 |           | 2029                 |
| Population                                    |        | 2          | ,137        | ,                               | 186     | 4,894                |           | 5,460                |
| Households                                    |        |            | 737         |                                 | 545     | 1,64                 |           | 1,815                |
| Families                                      |        |            | 611         |                                 | 201     | 1,273                |           | 1,417                |
| Average Household Size                        |        |            | 2.90        |                                 | .89     | 2.9                  |           | 2.99                 |
| Owner Occupied Housing Units                  |        |            | 637         |                                 | 34      | 1,229                |           | 1,260                |
| Renter Occupied Housing Units                 |        |            | 100         |                                 | 11      | 418                  |           | 555                  |
| Median Age                                    |        |            | 36.6        | 3                               | 5.7     | 36.2                 | 2         | 35.8                 |
| Trends: 2024-2029 Annual Rate                 |        |            | <b>Area</b> |                                 |         | State                |           | National             |
| Population                                    |        |            | 2.21%       |                                 |         | 0.31%                |           | 0.38%                |
| Households                                    |        |            | 1.96%       |                                 |         | 0.50%                |           | 0.64%                |
| Families                                      |        |            | 2.17%       |                                 |         | 0.47%                |           | 0.56%                |
| Owner HHs<br>Median Household Income          |        |            | 0.50%       |                                 |         | 0.58%                |           | 0.97%                |
| Median Household Income                       |        |            | 1.74%       |                                 |         | 3.01%<br><b>2024</b> |           | 2.95%<br><b>2029</b> |
| Households by Treemo                          |        |            |             | NI                              | mbor    |                      | Number    |                      |
| Households by Income                          |        |            |             | INU                             | umber   | Percent<br>3.0%      | Number    | Percent              |
| <\$15,000<br>\$15,000 \$24,000                |        |            |             |                                 | 49      |                      | 45        | 2.5%                 |
| \$15,000 - \$24,999                           |        |            |             |                                 | 46      | 2.8%                 | 35        | 1.9%                 |
| \$25,000 - \$34,999                           |        |            |             |                                 | 6       | 0.4%                 | 5         | 0.3%                 |
| \$35,000 - \$49,999                           |        |            |             |                                 | 60      | 3.6%                 | 51        | 2.8%                 |
| \$50,000 - \$74,999<br>\$75,000 - \$00,000    |        |            |             |                                 | 156     | 9.5%                 | 141       | 7.8%                 |
| \$75,000 - \$99,999                           |        |            |             |                                 | 173     | 10.5%                | 163       | 9.0%                 |
| \$100,000 - \$149,999                         |        |            |             |                                 | 365     | 22.2%                | 385       | 21.2%                |
| \$150,000 - \$199,999                         |        |            |             |                                 | 345     | 20.9%                | 427       | 23.5%                |
| \$200,000+                                    |        |            |             |                                 | 447     | 27.1%                | 563       | 31.0%                |
| Madian Hausahald Income                       |        |            |             | ¢14                             | 2 0 7 0 |                      | #1FC 900  |                      |
| Median Household Income                       |        |            |             |                                 | 3,870   |                      | \$156,802 |                      |
| Average Household Income                      |        |            |             |                                 | 2,091   |                      | \$192,381 |                      |
| Per Capita Income                             | Ca     | ensus 2010 | Cor         | <sub>ې</sub> ې<br>1505 sus 2020 | 9,099   | 2024                 | \$65,758  | 2029                 |
| Population by Age                             | Number | Percent    | Number      | Percent                         | Numbe   |                      | Number    | Percent              |
| 0 - 4                                         | 145    | 6.8%       | 289         | 6.4%                            | 31      |                      | 354       | 6.5%                 |
| 5 - 9                                         | 201    | 9.4%       | 357         | 8.0%                            | 35      |                      | 364       | 6.7%                 |
| 10 - 14                                       | 213    | 10.0%      | 421         | 9.4%                            | 40      |                      | 392       | 7.2%                 |
| 15 - 19                                       | 176    | 8.2%       | 389         | 8.7%                            | 39      |                      | 377       | 6.9%                 |
| 20 - 24                                       | 64     | 3.0%       | 231         | 5.1%                            | 34      |                      | 376       | 6.9%                 |
| 25 - 34                                       | 221    | 10.3%      | 502         | 11.2%                           | 54      |                      | 814       | 14.9%                |
| 35 - 44                                       | 360    | 16.8%      | 713         | 15.9%                           | 76      |                      | 709       | 13.0%                |
| 45 - 54                                       | 409    | 19.1%      | 651         | 14.5%                           | 71      |                      | 779       | 14.3%                |
| 55 - 64                                       | 198    | 9.3%       | 498         | 11.1%                           | 54      |                      | 622       | 11.4%                |
| 65 - 74                                       | 104    | 4.9%       | 255         | 5.7%                            | 30      |                      | 414       | 7.6%                 |
| 75 - 84                                       | 32     | 1.5%       | 133         | 3.0%                            | 14      |                      | 188       | 3.4%                 |
| 85+                                           | 15     | 0.7%       | 45          | 1.0%                            |         | 1 1.2%               | 71        | 1.3%                 |
| 051                                           |        | ensus 2010 |             | nsus 2020                       | U       | 2024                 | /1        | 2029                 |
| Race and Ethnicity                            | Number | Percent    | Number      | Percent                         | Numbe   |                      | Number    | Percent              |
| White Alone                                   | 1,533  | 71.7%      | 2,925       | 65.2%                           | 3,07    |                      | 3,309     | 60.6%                |
| Black Alone                                   | 318    | 14.9%      | 626         | 14.0%                           | 70      |                      | 813       | 14.9%                |
| American Indian Alone                         | 12     | 0.6%       | 28          | 0.6%                            | 3       |                      | 33        | 0.6%                 |
| Asian Alone                                   | 216    | 10.1%      | 452         | 10.1%                           | 56      |                      | 692       | 12.7%                |
| Pacific Islander Alone                        | 3      | 0.1%       | 4           | 0.1%                            |         | 4 0.1%               | 6         | 0.1%                 |
| Some Other Race Alone                         | 8      | 0.1%       | 71          | 1.6%                            | 8       |                      | 96        | 1.8%                 |
| Two or More Races                             | 49     | 2.3%       | 380         | 8.5%                            | 43      |                      | 512       | 9.4%                 |
|                                               | 15     | 2.570      | 500         | 0.070                           | 13.     | _ 0.0 /0             | 512       | 5.170                |
| Hispanic Origin (Any Race)                    | 79     | 3.7%       | 280         | 6.2%                            | 32      | 5 6.6%               | 387       | 7.1%                 |
| Data Note: Income is expressed in current dol | lars.  |            |             |                                 |         |                      |           |                      |