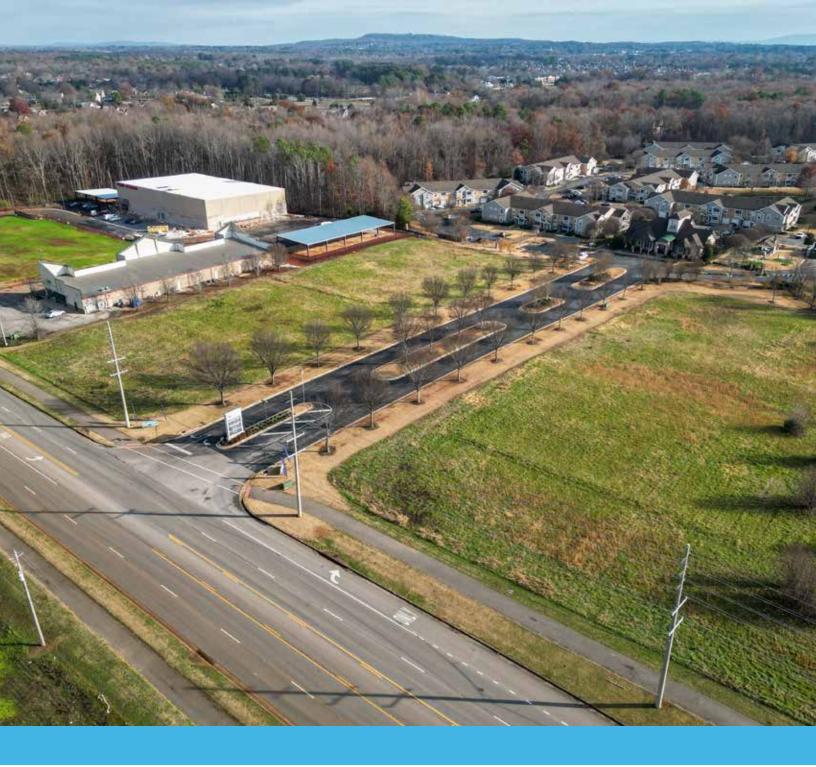

### **PROPERTY OVERVIEW**

Gateway is proud to present an exceptional opportunity with this two-parcel offering, comprising approximately 5 acres of prime land along the high-traffic County Line Road. Zoned B3, this property provides excellent frontage and visibility, making it an ideal location for commercial development. The parcels are conveniently located near Greenbrier Parkway, offering easy access to the rapidly growing industrial hub that includes major corporations like Amazon, Target, and Polaris.

The two parcels are separated by Continental Drive, which provides access to Somerset at Madison Apartments. All necessary utilities are available, and the property is not located within a flood zone, adding to its appeal for development.

This centrally located property offers convenient access to Decatur, Athens, and Huntsville, ensuring high potential for business growth. All written offers will be reviewed and considered.