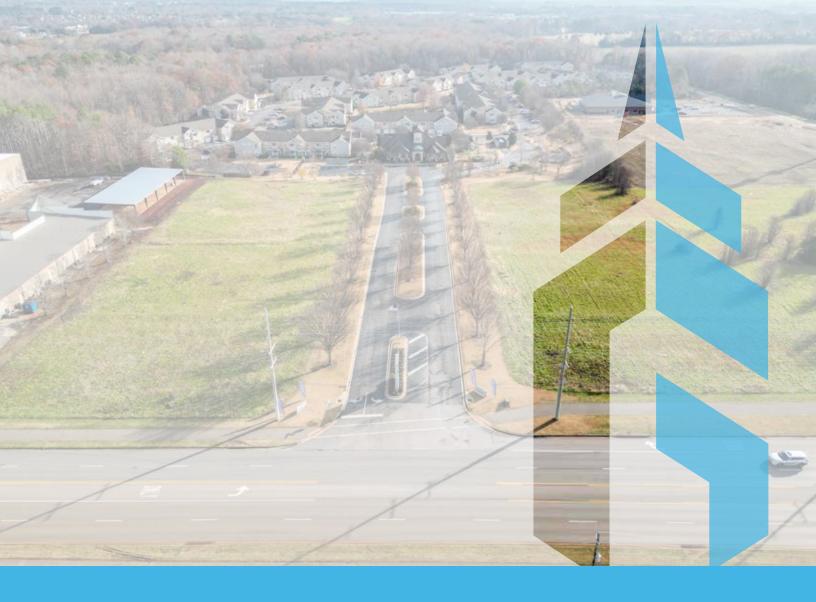

### **PROPERTY OVERVIEW**

Gateway is proud to present an exceptional opportunity with this two-parcel offering, comprising approximately 5 acres of prime land along the high-traffic County Line Road. Zoned B3, this property provides excellent frontage and visibility, making it an ideal location for commercial development. The parcels are conveniently located near Greenbrier Parkway, offering easy access to the rapidly growing industrial hub that includes major corporations like Amazon, Target, and Polaris.

The two parcels are separated by Continental Drive, which provides access to Somerset at Madison Apartments. All necessary utilities are available, and the property is not located within a flood zone, adding to its appeal for development.