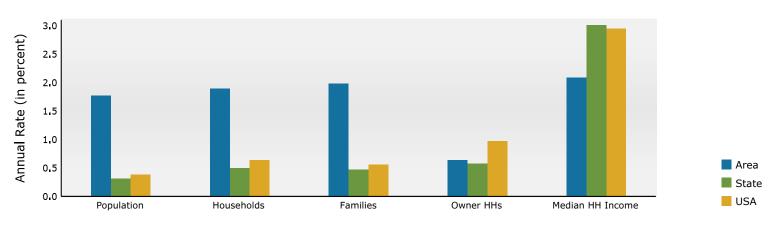

| Summary                                      |         | Census 2  | 2010   | Census 20 | 20     | 2024    | L         | 2029     |
|----------------------------------------------|---------|-----------|--------|-----------|--------|---------|-----------|----------|
| Population                                   |         |           | 2,143  | 33,3      |        | 36,068  |           | 38,680   |
| Households                                   |         |           | 3,336  | 11,9      |        | 12,838  |           | 13,736   |
| Families                                     |         |           | 5,933  | 8,9       |        | 9,555   |           | 10,301   |
| Average Household Size                       |         |           | 2.65   |           | .79    | 2.80    |           | 2.81     |
| Owner Occupied Housing Units                 |         |           | 5,845  | 8,3       |        | 8,867   |           | 9,132    |
| Renter Occupied Housing Units                |         |           | 2,490  | 3,6       |        | 3,971   |           | 4,604    |
| Median Age                                   |         | -         | 35.2   |           | 6.1    | 36.9    |           | 36.9     |
| Trends: 2024-2029 Annual Rate                | 9       |           | Area   |           |        | State   |           | National |
| Population                                   |         |           | 1.41%  |           |        | 0.31%   |           | 0.38%    |
| Households                                   |         |           | 1.36%  |           |        | 0.50%   |           | 0.64%    |
| Families                                     |         |           | 1.51%  |           |        | 0.47%   |           | 0.56%    |
| Owner HHs                                    |         |           | 0.59%  |           |        | 0.58%   |           | 0.97%    |
| Median Household Income                      |         |           | 2.48%  |           |        | 3.01%   |           | 2.95%    |
|                                              |         |           |        |           |        | 2024    |           | 2029     |
| Households by Income                         |         |           |        | Nu        | umber  | Percent | Number    | Percent  |
| <\$15,000                                    |         |           |        |           | 570    | 4.4%    | 518       | 3.8%     |
| \$15,000 - \$24,999                          |         |           |        |           | 379    | 3.0%    | 302       | 2.2%     |
| \$25,000 - \$34,999                          |         |           |        |           | 280    | 2.2%    | 240       | 1.7%     |
| \$35,000 - \$49,999                          |         |           |        |           | 1,134  | 8.8%    | 1,024     | 7.5%     |
| \$50,000 - \$74,999                          |         |           |        |           | 1,809  | 14.1%   | 1,651     | 12.0%    |
| \$75,000 - \$99,999                          |         |           |        |           | 1,265  | 9.9%    | 1,262     | 9.2%     |
| \$100,000 - \$149,999                        |         |           |        |           | 2,662  | 20.7%   | 2,808     | 20.4%    |
| \$150,000 - \$199,999                        |         |           |        |           | 2,026  | 15.8%   | 2,494     | 18.2%    |
| \$200,000+                                   |         |           |        |           | 2,712  | 21.1%   | 3,437     | 25.0%    |
|                                              |         |           |        |           |        |         |           |          |
| Median Household Income                      |         |           |        | \$11      | 3,815  |         | \$128,663 |          |
| Average Household Income                     |         |           |        | \$14      | 6,404  |         | \$166,550 |          |
| Per Capita Income                            |         |           |        | \$5       | 2,674  |         | \$59,793  |          |
|                                              | Ce      | nsus 2010 | Cen    | sus 2020  |        | 2024    |           | 2029     |
| Population by Age                            | Number  | Percent   | Number | Percent   | Number |         | Number    | Percent  |
| 0 - 4                                        | 1,543   | 7.0%      | 2,097  | 6.3%      | 2,236  |         | 2,412     | 6.2%     |
| 5 - 9                                        | 1,881   | 8.5%      | 2,662  | 8.0%      | 2,571  |         | 2,487     | 6.4%     |
| 10 - 14                                      | 1,860   | 8.4%      | 2,922  | 8.8%      | 2,923  |         | 2,701     | 7.0%     |
| 15 - 19                                      | 1,669   | 7.5%      | 2,780  | 8.3%      | 2,793  |         | 2,697     | 7.0%     |
| 20 - 24                                      | 1,113   | 5.0%      | 1,769  | 5.3%      | 2,536  |         | 2,664     | 6.9%     |
| 25 - 34                                      | 2,920   | 13.2%     | 3,838  | 11.5%     | 4,002  |         | 5,515     | 14.3%    |
| 35 - 44                                      | 3,635   | 16.4%     | 5,104  | 15.3%     | 5,491  |         | 4,978     | 12.9%    |
| 45 - 54                                      | 3,893   | 17.6%     | 4,953  | 14.9%     | 5,231  |         | 5,413     | 14.0%    |
| 55 - 64                                      | 2,014   | 9.1%      | 3,921  | 11.8%     | 4,289  |         | 4,654     | 12.0%    |
| 65 - 74                                      | 1,023   | 4.6%      | 2,021  | 6.1%      | 2,428  |         | 3,200     | 8.3%     |
| 75 - 84                                      | 442     | 2.0%      | 961    | 2.9%      | 1,159  |         | 1,459     | 3.8%     |
| 85+                                          | 150     | 0.7%      | 302    | 0.9%      | 408    |         | 503       | 1.3%     |
|                                              |         | nsus 2010 |        | isus 2020 |        | 2024    |           | 2029     |
| Race and Ethnicity                           | Number  | Percent   | Number | Percent   | Number |         | Number    | Percent  |
| White Alone                                  | 15,376  | 69.4%     | 21,054 | 63.2%     | 22,193 |         | 23,127    | 59.8%    |
| Black Alone                                  | 4,037   | 18.2%     | 5,765  | 17.3%     | 6,336  |         | 6,938     | 17.9%    |
| American Indian Alone                        | 126     | 0.6%      | 180    | 0.5%      | 187    |         | 200       | 0.5%     |
| Asian Alone                                  | 1,677   | 7.6%      | 2,810  | 8.4%      | 3,347  | 9.3%    | 3,873     | 10.0%    |
| Pacific Islander Alone                       | 16      | 0.1%      | 54     | 0.2%      | 55     |         | 63        | 0.2%     |
| Some Other Race Alone                        | 364     | 1.6%      | 654    | 2.0%      | 750    | 2.1%    | 838       | 2.2%     |
| Two or More Races                            | 547     | 2.5%      | 2,811  | 8.4%      | 3,200  | 8.9%    | 3,641     | 9.4%     |
| Hispanic Origin (Any Race)                   | 1,086   | 4.9%      | 2,035  | 6.1%      | 2,358  | 6.5%    | 2,677     | 6.9%     |
|                                              | -       | 4.970     | 2,035  | 0.1%      | 2,338  | 0.5%    | 2,0//     | 0.9%     |
| Data Note: Income is expressed in current do | ollars. |           |        |           |        |         |           |          |