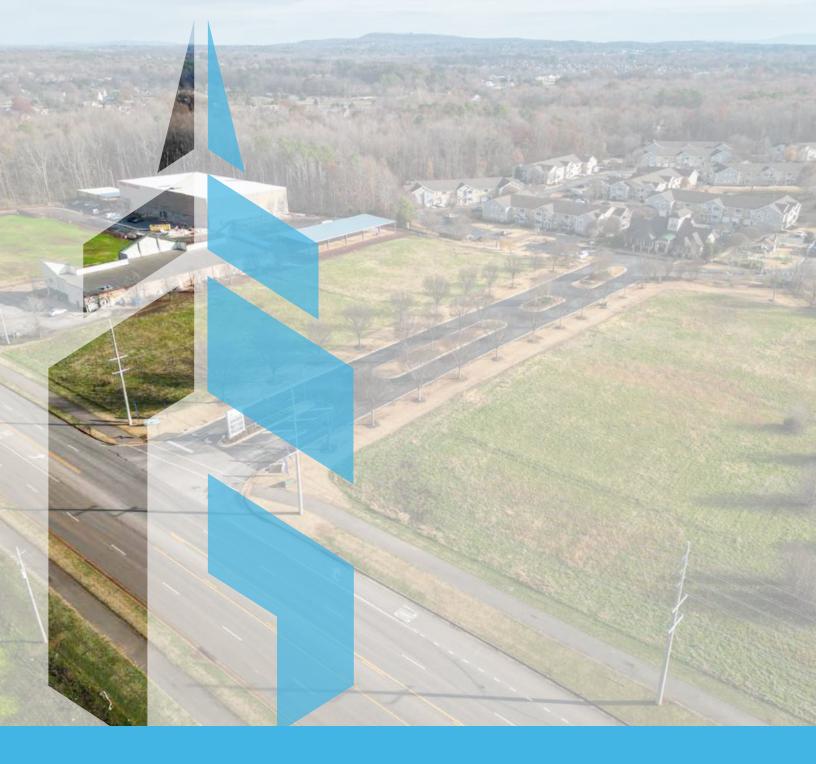

### **PROPERTY OVERVIEW**

Gateway is proud to present an exceptional opportunity with this two-parcel offering, comprising approximately 5 acres of prime land along the high-traffic County Line Road. Zoned B3, this property provides excellent frontage and visibility, making it an ideal location for commercial development. The parcels are conveniently located near Greenbrier Parkway, offering easy access to the rapidly growing industrial hub that includes major corporations like Amazon, Target, and Polaris.

The two parcels are separated by Continental Drive, which provides access to Somerset at Madison Apartments. All necessary utilities are available, and the property is not located within a flood zone, adding to its appeal for development.

This centrally located property offers convenient access to Decatur, Athens, and Huntsville, ensuring high potential for business growth. All written offers will be reviewed and considered.