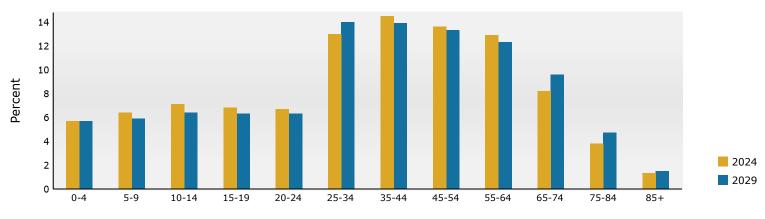

| Summary                                      |         | Census 2  | 2010   | Census 20 | 20     | 2024    | L         | 2029     |
|----------------------------------------------|---------|-----------|--------|-----------|--------|---------|-----------|----------|
| Population                                   |         |           | 2,143  | 33,3      |        | 36,068  |           | 38,680   |
| Households                                   |         |           | 3,336  | 11,9      |        | 12,838  |           | 13,736   |
| Families                                     |         |           | 5,933  | 8,9       |        | 9,555   |           | 10,301   |
| Average Household Size                       |         |           | 2.65   |           | .79    | 2.80    |           | 2.81     |
| Owner Occupied Housing Units                 |         |           | 5,845  | 8,3       |        | 8,867   |           | 9,132    |
| Renter Occupied Housing Units                |         |           | 2,490  | 3,6       |        | 3,971   |           | 4,604    |
| Median Age                                   |         | -         | 35.2   |           | 6.1    | 36.9    |           | 36.9     |
| Trends: 2024-2029 Annual Rate                | 9       |           | Area   |           |        | State   |           | National |
| Population                                   |         |           | 1.41%  |           |        | 0.31%   |           | 0.38%    |
| Households                                   |         |           | 1.36%  |           |        | 0.50%   |           | 0.64%    |
| Families                                     |         |           | 1.51%  |           |        | 0.47%   |           | 0.56%    |
| Owner HHs                                    |         |           | 0.59%  |           |        | 0.58%   |           | 0.97%    |
| Median Household Income                      |         |           | 2.48%  |           |        | 3.01%   |           | 2.95%    |
|                                              |         |           |        |           |        | 2024    |           | 2029     |
| Households by Income                         |         |           |        | Nu        | umber  | Percent | Number    | Percent  |
| <\$15,000                                    |         |           |        |           | 570    | 4.4%    | 518       | 3.8%     |
| \$15,000 - \$24,999                          |         |           |        |           | 379    | 3.0%    | 302       | 2.2%     |
| \$25,000 - \$34,999                          |         |           |        |           | 280    | 2.2%    | 240       | 1.7%     |
| \$35,000 - \$49,999                          |         |           |        |           | 1,134  | 8.8%    | 1,024     | 7.5%     |
| \$50,000 - \$74,999                          |         |           |        |           | 1,809  | 14.1%   | 1,651     | 12.0%    |
| \$75,000 - \$99,999                          |         |           |        |           | 1,265  | 9.9%    | 1,262     | 9.2%     |
| \$100,000 - \$149,999                        |         |           |        |           | 2,662  | 20.7%   | 2,808     | 20.4%    |
| \$150,000 - \$199,999                        |         |           |        |           | 2,026  | 15.8%   | 2,494     | 18.2%    |
| \$200,000+                                   |         |           |        |           | 2,712  | 21.1%   | 3,437     | 25.0%    |
|                                              |         |           |        |           |        |         |           |          |
| Median Household Income                      |         |           |        | \$11      | 3,815  |         | \$128,663 |          |
| Average Household Income                     |         |           |        | \$14      | 6,404  |         | \$166,550 |          |
| Per Capita Income                            |         |           |        | \$5       | 2,674  |         | \$59,793  |          |
|                                              | Ce      | nsus 2010 | Cen    | sus 2020  |        | 2024    |           | 2029     |
| Population by Age                            | Number  | Percent   | Number | Percent   | Number |         | Number    | Percent  |
| 0 - 4                                        | 1,543   | 7.0%      | 2,097  | 6.3%      | 2,236  |         | 2,412     | 6.2%     |
| 5 - 9                                        | 1,881   | 8.5%      | 2,662  | 8.0%      | 2,571  |         | 2,487     | 6.4%     |
| 10 - 14                                      | 1,860   | 8.4%      | 2,922  | 8.8%      | 2,923  |         | 2,701     | 7.0%     |
| 15 - 19                                      | 1,669   | 7.5%      | 2,780  | 8.3%      | 2,793  |         | 2,697     | 7.0%     |
| 20 - 24                                      | 1,113   | 5.0%      | 1,769  | 5.3%      | 2,536  |         | 2,664     | 6.9%     |
| 25 - 34                                      | 2,920   | 13.2%     | 3,838  | 11.5%     | 4,002  |         | 5,515     | 14.3%    |
| 35 - 44                                      | 3,635   | 16.4%     | 5,104  | 15.3%     | 5,491  |         | 4,978     | 12.9%    |
| 45 - 54                                      | 3,893   | 17.6%     | 4,953  | 14.9%     | 5,231  |         | 5,413     | 14.0%    |
| 55 - 64                                      | 2,014   | 9.1%      | 3,921  | 11.8%     | 4,289  |         | 4,654     | 12.0%    |
| 65 - 74                                      | 1,023   | 4.6%      | 2,021  | 6.1%      | 2,428  |         | 3,200     | 8.3%     |
| 75 - 84                                      | 442     | 2.0%      | 961    | 2.9%      | 1,159  |         | 1,459     | 3.8%     |
| 85+                                          | 150     | 0.7%      | 302    | 0.9%      | 408    |         | 503       | 1.3%     |
|                                              |         | nsus 2010 |        | isus 2020 |        | 2024    |           | 2029     |
| Race and Ethnicity                           | Number  | Percent   | Number | Percent   | Number |         | Number    | Percent  |
| White Alone                                  | 15,376  | 69.4%     | 21,054 | 63.2%     | 22,193 |         | 23,127    | 59.8%    |
| Black Alone                                  | 4,037   | 18.2%     | 5,765  | 17.3%     | 6,336  |         | 6,938     | 17.9%    |
| American Indian Alone                        | 126     | 0.6%      | 180    | 0.5%      | 187    |         | 200       | 0.5%     |
| Asian Alone                                  | 1,677   | 7.6%      | 2,810  | 8.4%      | 3,347  | 9.3%    | 3,873     | 10.0%    |
| Pacific Islander Alone                       | 16      | 0.1%      | 54     | 0.2%      | 55     |         | 63        | 0.2%     |
| Some Other Race Alone                        | 364     | 1.6%      | 654    | 2.0%      | 750    | 2.1%    | 838       | 2.2%     |
| Two or More Races                            | 547     | 2.5%      | 2,811  | 8.4%      | 3,200  | 8.9%    | 3,641     | 9.4%     |
| Hispanic Origin (Any Race)                   | 1,086   | 4.9%      | 2,035  | 6.1%      | 2,358  | 6.5%    | 2,677     | 6.9%     |
|                                              | -       | 4.970     | 2,035  | 0.1%      | 2,338  | 0.5%    | 2,0//     | 0.9%     |
| Data Note: Income is expressed in current do | ollars. |           |        |           |        |         |           |          |