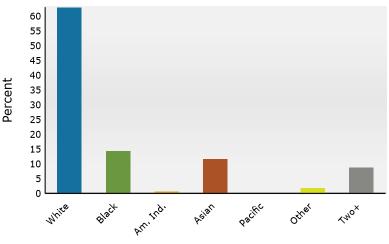

1452 Continental Dr, Madison, Alabama, 35758 Ring: 1 mile radius

Prepared by Esri

Latitude: 34.69407 Longitude: -86.78581

| -                                             |        |            |             |                                 | ~~      |                      |           |                      |
|-----------------------------------------------|--------|------------|-------------|---------------------------------|---------|----------------------|-----------|----------------------|
| Summary                                       |        | Census 2   |             | Census 20                       |         | 2024                 |           | 2029                 |
| Population                                    |        | 2          | ,137        | ,                               | 186     | 4,894                |           | 5,460                |
| Households                                    |        |            | 737         |                                 | 545     | 1,64                 |           | 1,815                |
| Families                                      |        |            | 611         |                                 | 201     | 1,273                |           | 1,417                |
| Average Household Size                        |        |            | 2.90        |                                 | .89     | 2.9                  |           | 2.99                 |
| Owner Occupied Housing Units                  |        |            | 637         |                                 | 34      | 1,229                |           | 1,260                |
| Renter Occupied Housing Units                 |        |            | 100         |                                 | 11      | 418                  |           | 555                  |
| Median Age                                    |        |            | 36.6        | 3                               | 5.7     | 36.2                 | 2         | 35.8                 |
| Trends: 2024-2029 Annual Rate                 |        |            | <b>Area</b> |                                 |         | State                |           | National             |
| Population                                    |        |            | 2.21%       |                                 |         | 0.31%                |           | 0.38%                |
| Households                                    |        |            | 1.96%       |                                 |         | 0.50%                |           | 0.64%                |
| Families                                      |        |            | 2.17%       |                                 |         | 0.47%                |           | 0.56%                |
| Owner HHs<br>Median Household Income          |        |            | 0.50%       |                                 |         | 0.58%                |           | 0.97%                |
| Median Household Income                       |        |            | 1.74%       |                                 |         | 3.01%<br><b>2024</b> |           | 2.95%<br><b>2029</b> |
| Households by Treemo                          |        |            |             | NI                              | mbor    |                      | Number    |                      |
| Households by Income                          |        |            |             | INU                             | umber   | Percent<br>3.0%      | Number    | Percent              |
| <\$15,000<br>\$15,000 \$24,000                |        |            |             |                                 | 49      |                      | 45        | 2.5%                 |
| \$15,000 - \$24,999                           |        |            |             |                                 | 46      | 2.8%                 | 35        | 1.9%                 |
| \$25,000 - \$34,999                           |        |            |             |                                 | 6       | 0.4%                 | 5         | 0.3%                 |
| \$35,000 - \$49,999                           |        |            |             |                                 | 60      | 3.6%                 | 51        | 2.8%                 |
| \$50,000 - \$74,999<br>\$75,000 - \$00,000    |        |            |             |                                 | 156     | 9.5%                 | 141       | 7.8%                 |
| \$75,000 - \$99,999                           |        |            |             |                                 | 173     | 10.5%                | 163       | 9.0%                 |
| \$100,000 - \$149,999                         |        |            |             |                                 | 365     | 22.2%                | 385       | 21.2%                |
| \$150,000 - \$199,999                         |        |            |             |                                 | 345     | 20.9%                | 427       | 23.5%                |
| \$200,000+                                    |        |            |             |                                 | 447     | 27.1%                | 563       | 31.0%                |
| Madian Hausahald Income                       |        |            |             | ¢14                             | 2 0 7 0 |                      | #1FC 900  |                      |
| Median Household Income                       |        |            |             |                                 | 3,870   |                      | \$156,802 |                      |
| Average Household Income                      |        |            |             |                                 | 2,091   |                      | \$192,381 |                      |
| Per Capita Income                             | Ca     | ensus 2010 | Cor         | <sub>ې</sub> ې<br>1505 sus 2020 | 9,099   | 2024                 | \$65,758  | 2029                 |
| Population by Age                             | Number | Percent    | Number      | Percent                         | Numbe   |                      | Number    | Percent              |
| 0 - 4                                         | 145    | 6.8%       | 289         | 6.4%                            | 31      |                      | 354       | 6.5%                 |
| 5 - 9                                         | 201    | 9.4%       | 357         | 8.0%                            | 35      |                      | 364       | 6.7%                 |
| 10 - 14                                       | 213    | 10.0%      | 421         | 9.4%                            | 40      |                      | 392       | 7.2%                 |
| 15 - 19                                       | 176    | 8.2%       | 389         | 8.7%                            | 39      |                      | 377       | 6.9%                 |
| 20 - 24                                       | 64     | 3.0%       | 231         | 5.1%                            | 34      |                      | 376       | 6.9%                 |
| 25 - 34                                       | 221    | 10.3%      | 502         | 11.2%                           | 54      |                      | 814       | 14.9%                |
| 35 - 44                                       | 360    | 16.8%      | 713         | 15.9%                           | 76      |                      | 709       | 13.0%                |
| 45 - 54                                       | 409    | 19.1%      | 651         | 14.5%                           | 71      |                      | 779       | 14.3%                |
| 55 - 64                                       | 198    | 9.3%       | 498         | 11.1%                           | 54      |                      | 622       | 11.4%                |
| 65 - 74                                       | 104    | 4.9%       | 255         | 5.7%                            | 30      |                      | 414       | 7.6%                 |
| 75 - 84                                       | 32     | 1.5%       | 133         | 3.0%                            | 14      |                      | 188       | 3.4%                 |
| 85+                                           | 15     | 0.7%       | 45          | 1.0%                            |         | 1 1.2%               | 71        | 1.3%                 |
| 051                                           |        | ensus 2010 |             | nsus 2020                       | U       | 2024                 | /1        | 2029                 |
| Race and Ethnicity                            | Number | Percent    | Number      | Percent                         | Numbe   |                      | Number    | Percent              |
| White Alone                                   | 1,533  | 71.7%      | 2,925       | 65.2%                           | 3,07    |                      | 3,309     | 60.6%                |
| Black Alone                                   | 318    | 14.9%      | 626         | 14.0%                           | 70      |                      | 813       | 14.9%                |
| American Indian Alone                         | 12     | 0.6%       | 28          | 0.6%                            | 3       |                      | 33        | 0.6%                 |
| Asian Alone                                   | 216    | 10.1%      | 452         | 10.1%                           | 56      |                      | 692       | 12.7%                |
| Pacific Islander Alone                        | 3      | 0.1%       | 4           | 0.1%                            |         | 4 0.1%               | 6         | 0.1%                 |
| Some Other Race Alone                         | 8      | 0.1%       | 71          | 1.6%                            | 8       |                      | 96        | 1.8%                 |
| Two or More Races                             | 49     | 2.3%       | 380         | 8.5%                            | 43      |                      | 512       | 9.4%                 |
|                                               | 15     | 2.570      | 500         | 0.070                           | 13.     | _ 0.0 /0             | 512       | 5.170                |
| Hispanic Origin (Any Race)                    | 79     | 3.7%       | 280         | 6.2%                            | 32      | 5 6.6%               | 387       | 7.1%                 |
| Data Note: Income is expressed in current dol | lars.  |            |             |                                 |         |                      |           |                      |