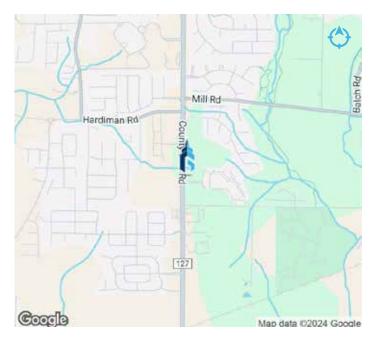

## LOCATION MAP

| LOCATION                  | DISTANCE       | TRAVEL TIME    |
|---------------------------|----------------|----------------|
| Interstate 565            | +/- 2.3 miles  | +/- 4 minutes  |
| Interstate 65             | +/- 9.4 miles  | +/- 10 minutes |
| Athens                    | +/- 15.9 miles | +/- 26 minutes |
| Decatur                   | +/- 14.8 miles | +/- 17 minutes |
| Huntsville                | +/- 15.7 miles | +/- 21 minutes |
| HSV International Airport | +/- 5.1 miles  | +/- 8 minutes  |