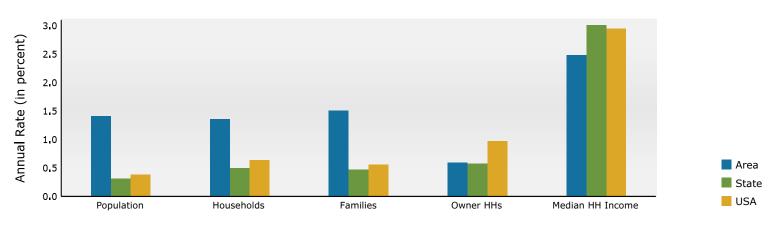

1452 Continental Dr, Madison, Alabama, 35758 Ring: 1 mile radius

Prepared by Esri

Latitude: 34.69407 Longitude: -86.78581

| -                                             |        |            |             |                                 | ~~      |                      |           |                      |
|-----------------------------------------------|--------|------------|-------------|---------------------------------|---------|----------------------|-----------|----------------------|
| Summary                                       |        | Census 2   |             | Census 20                       |         | 2024                 |           | 2029                 |
| Population                                    |        | 2          | ,137        | ,                               | 186     | 4,894                |           | 5,460                |
| Households                                    |        |            | 737         |                                 | 545     | 1,64                 |           | 1,815                |
| Families                                      |        |            | 611         |                                 | 201     | 1,273                |           | 1,417                |
| Average Household Size                        |        |            | 2.90        |                                 | .89     | 2.9                  |           | 2.99                 |
| Owner Occupied Housing Units                  |        |            | 637         |                                 | 34      | 1,229                |           | 1,260                |
| Renter Occupied Housing Units                 |        |            | 100         |                                 | 11      | 418                  |           | 555                  |
| Median Age                                    |        |            | 36.6        | 3                               | 5.7     | 36.2                 | 2         | 35.8                 |
| Trends: 2024-2029 Annual Rate                 |        |            | <b>Area</b> |                                 |         | State                |           | National             |
| Population                                    |        |            | 2.21%       |                                 |         | 0.31%                |           | 0.38%                |
| Households                                    |        |            | 1.96%       |                                 |         | 0.50%                |           | 0.64%                |
| Families                                      |        |            | 2.17%       |                                 |         | 0.47%                |           | 0.56%                |
| Owner HHs<br>Median Household Income          |        |            | 0.50%       |                                 |         | 0.58%                |           | 0.97%                |
| Median Household Income                       |        |            | 1.74%       |                                 |         | 3.01%<br><b>2024</b> |           | 2.95%<br><b>2029</b> |
| Households by Treemo                          |        |            |             | NI                              | mbor    |                      | Number    |                      |
| Households by Income                          |        |            |             | INU                             | umber   | Percent<br>3.0%      | Number    | Percent              |
| <\$15,000<br>\$15,000 \$24,000                |        |            |             |                                 | 49      |                      | 45        | 2.5%                 |
| \$15,000 - \$24,999                           |        |            |             |                                 | 46      | 2.8%                 | 35        | 1.9%                 |
| \$25,000 - \$34,999                           |        |            |             |                                 | 6       | 0.4%                 | 5         | 0.3%                 |
| \$35,000 - \$49,999                           |        |            |             |                                 | 60      | 3.6%                 | 51        | 2.8%                 |
| \$50,000 - \$74,999<br>\$75,000 - \$00,000    |        |            |             |                                 | 156     | 9.5%                 | 141       | 7.8%                 |
| \$75,000 - \$99,999                           |        |            |             |                                 | 173     | 10.5%                | 163       | 9.0%                 |
| \$100,000 - \$149,999                         |        |            |             |                                 | 365     | 22.2%                | 385       | 21.2%                |
| \$150,000 - \$199,999                         |        |            |             |                                 | 345     | 20.9%                | 427       | 23.5%                |
| \$200,000+                                    |        |            |             |                                 | 447     | 27.1%                | 563       | 31.0%                |
| Madian Hausahald Income                       |        |            |             | ¢14                             | 2 0 7 0 |                      | #1FC 900  |                      |
| Median Household Income                       |        |            |             |                                 | 3,870   |                      | \$156,802 |                      |
| Average Household Income                      |        |            |             |                                 | 2,091   |                      | \$192,381 |                      |
| Per Capita Income                             | Ca     | ensus 2010 | Cor         | <sub>ې</sub> ې<br>1505 sus 2020 | 9,099   | 2024                 | \$65,758  | 2029                 |
| Population by Age                             | Number | Percent    | Number      | Percent                         | Numbe   |                      | Number    | Percent              |
| 0 - 4                                         | 145    | 6.8%       | 289         | 6.4%                            | 31      |                      | 354       | 6.5%                 |
| 5 - 9                                         | 201    | 9.4%       | 357         | 8.0%                            | 35      |                      | 364       | 6.7%                 |
| 10 - 14                                       | 213    | 10.0%      | 421         | 9.4%                            | 40      |                      | 392       | 7.2%                 |
| 15 - 19                                       | 176    | 8.2%       | 389         | 8.7%                            | 39      |                      | 377       | 6.9%                 |
| 20 - 24                                       | 64     | 3.0%       | 231         | 5.1%                            | 34      |                      | 376       | 6.9%                 |
| 25 - 34                                       | 221    | 10.3%      | 502         | 11.2%                           | 54      |                      | 814       | 14.9%                |
| 35 - 44                                       | 360    | 16.8%      | 713         | 15.9%                           | 76      |                      | 709       | 13.0%                |
| 45 - 54                                       | 409    | 19.1%      | 651         | 14.5%                           | 71      |                      | 779       | 14.3%                |
| 55 - 64                                       | 198    | 9.3%       | 498         | 11.1%                           | 54      |                      | 622       | 11.4%                |
| 65 - 74                                       | 104    | 4.9%       | 255         | 5.7%                            | 30      |                      | 414       | 7.6%                 |
| 75 - 84                                       | 32     | 1.5%       | 133         | 3.0%                            | 14      |                      | 188       | 3.4%                 |
| 85+                                           | 15     | 0.7%       | 45          | 1.0%                            |         | 1 1.2%               | 71        | 1.3%                 |
| 051                                           |        | ensus 2010 |             | nsus 2020                       | U       | 2024                 | /1        | 2029                 |
| Race and Ethnicity                            | Number | Percent    | Number      | Percent                         | Numbe   |                      | Number    | Percent              |
| White Alone                                   | 1,533  | 71.7%      | 2,925       | 65.2%                           | 3,07    |                      | 3,309     | 60.6%                |
| Black Alone                                   | 318    | 14.9%      | 626         | 14.0%                           | 70      |                      | 813       | 14.9%                |
| American Indian Alone                         | 12     | 0.6%       | 28          | 0.6%                            | 3       |                      | 33        | 0.6%                 |
| Asian Alone                                   | 216    | 10.1%      | 452         | 10.1%                           | 56      |                      | 692       | 12.7%                |
| Pacific Islander Alone                        | 3      | 0.1%       | 4           | 0.1%                            |         | 4 0.1%               | 6         | 0.1%                 |
| Some Other Race Alone                         | 8      | 0.1%       | 71          | 1.6%                            | 8       |                      | 96        | 1.8%                 |
| Two or More Races                             | 49     | 2.3%       | 380         | 8.5%                            | 43      |                      | 512       | 9.4%                 |
|                                               | 15     | 2.570      | 500         | 0.070                           | 13.     | _ 0.0 /0             | 512       | 5.170                |
| Hispanic Origin (Any Race)                    | 79     | 3.7%       | 280         | 6.2%                            | 32      | 5 6.6%               | 387       | 7.1%                 |
| Data Note: Income is expressed in current dol | lars.  |            |             |                                 |         |                      |           |                      |