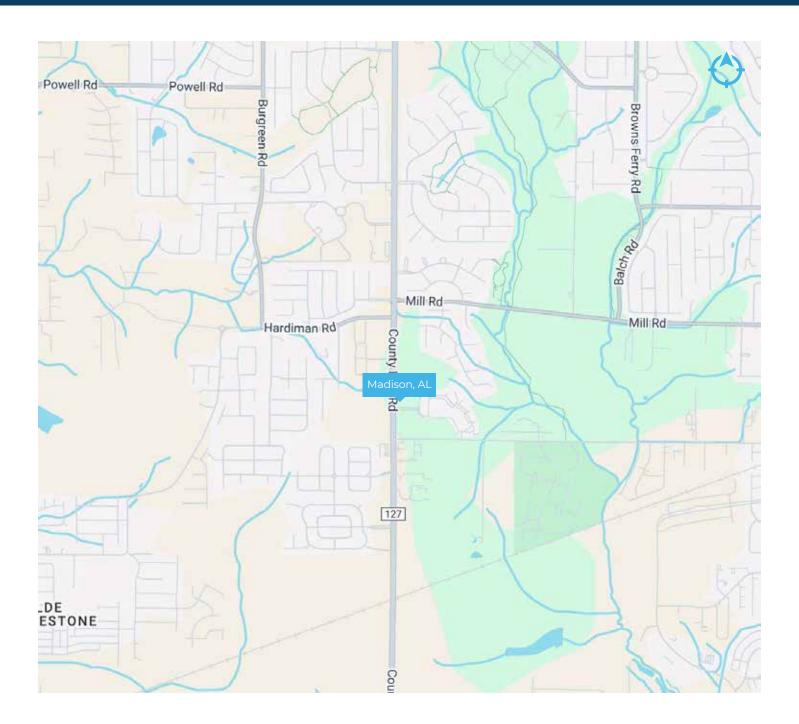

## LOCATION INFORMATION

County Line Road - Madison, AL

7

## LOCATION MAP

| LOCATION                  | DISTANCE       | TRAVEL TIME    |
|---------------------------|----------------|----------------|
| Interstate 565            | +/- 2.3 miles  | +/- 4 minutes  |
| Interstate 65             | +/- 9.4 miles  | +/- 10 minutes |
| Athens                    | +/- 15.9 miles | +/- 26 minutes |
| Decatur                   | +/- 14.8 miles | +/- 17 minutes |
| Huntsville                | +/- 15.7 miles | +/- 21 minutes |
| HSV International Airport | +/- 5.1 miles  | +/- 8 minutes  |