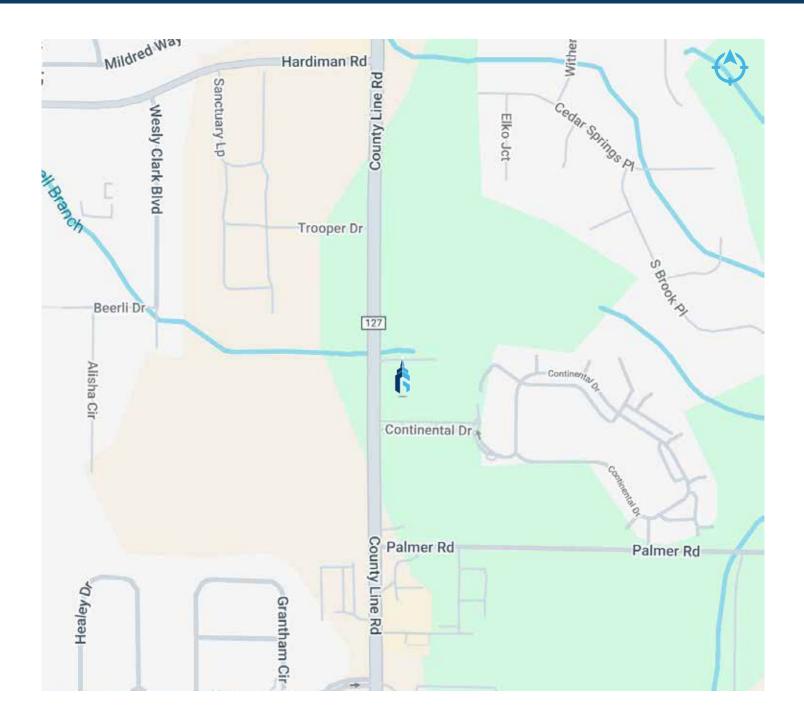

## LOCATION INFORMATION

County Line Road - Madison, AL

7

## LOCATION MAP

| LOCATION                  | DISTANCE       | TRAVEL TIME    |
|---------------------------|----------------|----------------|
| Interstate 565            | +/- 2.3 miles  | +/- 4 minutes  |
| Interstate 65             | +/- 9.4 miles  | +/- 10 minutes |
| Athens                    | +/- 15.9 miles | +/- 26 minutes |
| Decatur                   | +/- 14.8 miles | +/- 17 minutes |
| Huntsville                | +/- 15.7 miles | +/- 21 minutes |
| HSV International Airport | +/- 5.1 miles  | +/- 8 minutes  |