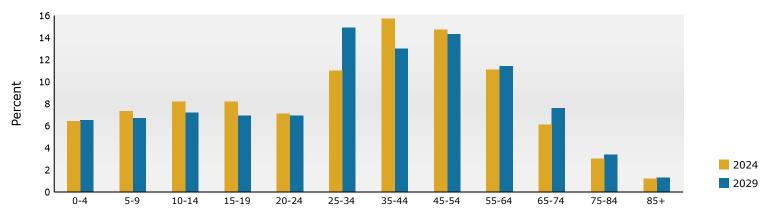

1452 Continental Dr, Madison, Alabama, 35758 Ring: 1 mile radius

Prepared by Esri

Latitude: 34.69407 Longitude: -86.78581

| -                                             |        |            |             |                                 | ~~      |                      |           |                      |
|-----------------------------------------------|--------|------------|-------------|---------------------------------|---------|----------------------|-----------|----------------------|
| Summary                                       |        | Census 2   |             | Census 20                       |         | 2024                 |           | 2029                 |
| Population                                    |        | 2          | ,137        | ,                               | 186     | 4,894                |           | 5,460                |
| Households                                    |        |            | 737         |                                 | 545     | 1,64                 |           | 1,815                |
| Families                                      |        |            | 611         |                                 | 201     | 1,273                |           | 1,417                |
| Average Household Size                        |        |            | 2.90        |                                 | .89     | 2.9                  |           | 2.99                 |
| Owner Occupied Housing Units                  |        |            | 637         |                                 | 34      | 1,229                |           | 1,260                |
| Renter Occupied Housing Units                 |        |            | 100         |                                 | 11      | 418                  |           | 555                  |
| Median Age                                    |        |            | 36.6        | 3                               | 5.7     | 36.2                 | 2         | 35.8                 |
| Trends: 2024-2029 Annual Rate                 |        |            | <b>Area</b> |                                 |         | State                |           | National             |
| Population                                    |        |            | 2.21%       |                                 |         | 0.31%                |           | 0.38%                |
| Households                                    |        |            | 1.96%       |                                 |         | 0.50%                |           | 0.64%                |
| Families                                      |        |            | 2.17%       |                                 |         | 0.47%                |           | 0.56%                |
| Owner HHs<br>Median Household Income          |        |            | 0.50%       |                                 |         | 0.58%                |           | 0.97%                |
| Median Household Income                       |        |            | 1.74%       |                                 |         | 3.01%<br><b>2024</b> |           | 2.95%<br><b>2029</b> |
| Households by Treemo                          |        |            |             | NI                              | mbor    |                      | Number    |                      |
| Households by Income                          |        |            |             | INU                             | umber   | Percent<br>3.0%      | Number    | Percent              |
| <\$15,000<br>\$15,000 \$24,000                |        |            |             |                                 | 49      |                      | 45        | 2.5%                 |
| \$15,000 - \$24,999                           |        |            |             |                                 | 46      | 2.8%                 | 35        | 1.9%                 |
| \$25,000 - \$34,999                           |        |            |             |                                 | 6       | 0.4%                 | 5         | 0.3%                 |
| \$35,000 - \$49,999                           |        |            |             |                                 | 60      | 3.6%                 | 51        | 2.8%                 |
| \$50,000 - \$74,999<br>\$75,000 - \$00,000    |        |            |             |                                 | 156     | 9.5%                 | 141       | 7.8%                 |
| \$75,000 - \$99,999                           |        |            |             |                                 | 173     | 10.5%                | 163       | 9.0%                 |
| \$100,000 - \$149,999                         |        |            |             |                                 | 365     | 22.2%                | 385       | 21.2%                |
| \$150,000 - \$199,999                         |        |            |             |                                 | 345     | 20.9%                | 427       | 23.5%                |
| \$200,000+                                    |        |            |             |                                 | 447     | 27.1%                | 563       | 31.0%                |
| Madian Hausahald Income                       |        |            |             | ¢14                             | 2 0 7 0 |                      | #1FC 900  |                      |
| Median Household Income                       |        |            |             |                                 | 3,870   |                      | \$156,802 |                      |
| Average Household Income                      |        |            |             |                                 | 2,091   |                      | \$192,381 |                      |
| Per Capita Income                             | Ca     | ensus 2010 | Cor         | <sub>ې</sub> ې<br>1505 sus 2020 | 9,099   | 2024                 | \$65,758  | 2029                 |
| Population by Age                             | Number | Percent    | Number      | Percent                         | Numbe   |                      | Number    | Percent              |
| 0 - 4                                         | 145    | 6.8%       | 289         | 6.4%                            | 31      |                      | 354       | 6.5%                 |
| 5 - 9                                         | 201    | 9.4%       | 357         | 8.0%                            | 35      |                      | 364       | 6.7%                 |
| 10 - 14                                       | 213    | 10.0%      | 421         | 9.4%                            | 40      |                      | 392       | 7.2%                 |
| 15 - 19                                       | 176    | 8.2%       | 389         | 8.7%                            | 39      |                      | 377       | 6.9%                 |
| 20 - 24                                       | 64     | 3.0%       | 231         | 5.1%                            | 34      |                      | 376       | 6.9%                 |
| 25 - 34                                       | 221    | 10.3%      | 502         | 11.2%                           | 54      |                      | 814       | 14.9%                |
| 35 - 44                                       | 360    | 16.8%      | 713         | 15.9%                           | 76      |                      | 709       | 13.0%                |
| 45 - 54                                       | 409    | 19.1%      | 651         | 14.5%                           | 71      |                      | 779       | 14.3%                |
| 55 - 64                                       | 198    | 9.3%       | 498         | 11.1%                           | 54      |                      | 622       | 11.4%                |
| 65 - 74                                       | 104    | 4.9%       | 255         | 5.7%                            | 30      |                      | 414       | 7.6%                 |
| 75 - 84                                       | 32     | 1.5%       | 133         | 3.0%                            | 14      |                      | 188       | 3.4%                 |
| 85+                                           | 15     | 0.7%       | 45          | 1.0%                            |         | 1 1.2%               | 71        | 1.3%                 |
| 051                                           |        | ensus 2010 |             | nsus 2020                       | U       | 2024                 | /1        | 2029                 |
| Race and Ethnicity                            | Number | Percent    | Number      | Percent                         | Numbe   |                      | Number    | Percent              |
| White Alone                                   | 1,533  | 71.7%      | 2,925       | 65.2%                           | 3,07    |                      | 3,309     | 60.6%                |
| Black Alone                                   | 318    | 14.9%      | 626         | 14.0%                           | 70      |                      | 813       | 14.9%                |
| American Indian Alone                         | 12     | 0.6%       | 28          | 0.6%                            | 3       |                      | 33        | 0.6%                 |
| Asian Alone                                   | 216    | 10.1%      | 452         | 10.1%                           | 56      |                      | 692       | 12.7%                |
| Pacific Islander Alone                        | 3      | 0.1%       | 4           | 0.1%                            |         | 4 0.1%               | 6         | 0.1%                 |
| Some Other Race Alone                         | 8      | 0.1%       | 71          | 1.6%                            | 8       |                      | 96        | 1.8%                 |
| Two or More Races                             | 49     | 2.3%       | 380         | 8.5%                            | 43      |                      | 512       | 9.4%                 |
|                                               | 15     | 2.570      | 500         | 0.070                           | 13.     | _ 0.0 /0             | 512       | 5.170                |
| Hispanic Origin (Any Race)                    | 79     | 3.7%       | 280         | 6.2%                            | 32      | 5 6.6%               | 387       | 7.1%                 |
| Data Note: Income is expressed in current dol | lars.  |            |             |                                 |         |                      |           |                      |

#### Trends 2024-2029

Population by Age

2024 Household Income

2024 Population by Race

2024 Percent Hispanic Origin:6.6%

1452 Continental Dr, Madison, Alabama, 35758 Ring: 3 mile radius

Prepared by Esri

Latitude: 34.69407 Longitude: -86.78581