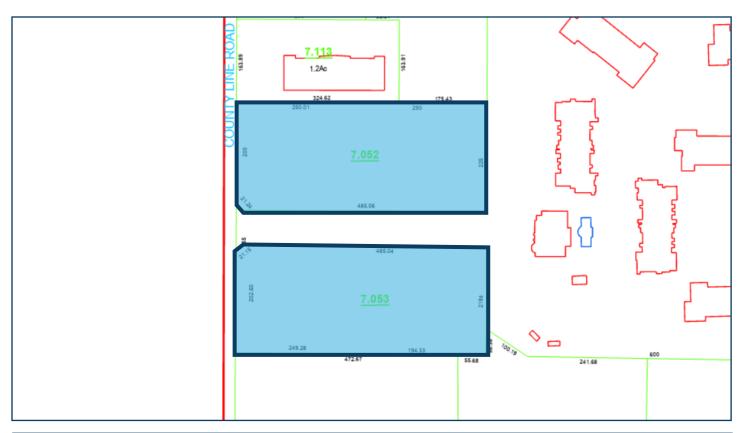

## PARCEL MAPS

11 The information contained herein is derived from sources deemed reliable. Gateway Commercial Brokerage assumes no liability for errors or omissions. Offering is subject to change or be withdrawn without notice.

# DEVELOPMENT ACREAGE EXECUTIVE SUMMARY

| OFFERING SUMMAR | RY                         |
|-----------------|----------------------------|
| # of Parcels:   | 2                          |
| Lot Sizes:      | +/- 2.46 and +/- 2.5 Acres |
| Price:          | Call for pricing           |
| Zoning:         | В3                         |
| Best Use:       | Development                |
| Market:         | Madison                    |
| Submarket:      | Huntsville                 |