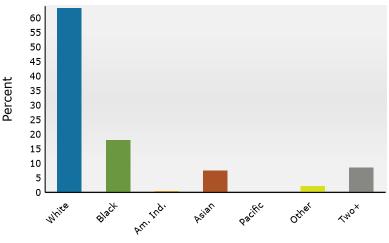

#### Trends 2024-2029

Population by Age

2024 Household Income

2024 Population by Race

2024 Percent Hispanic Origin:6.6%

1452 Continental Dr, Madison, Alabama, 35758 Ring: 3 mile radius

Prepared by Esri

Latitude: 34.69407 Longitude: -86.78581

1452 Continental Dr, Madison, Alabama, 35758 Ring: 1 mile radius

Prepared by Esri

Latitude: 34.69407 Longitude: -86.78581

| -                                             |        |            |             |                                 | ~~      |                      |           |                      |
|-----------------------------------------------|--------|------------|-------------|---------------------------------|---------|----------------------|-----------|----------------------|
| Summary                                       |        | Census 2   |             | Census 20                       |         | 2024                 |           | 2029                 |
| Population                                    |        | 2          | ,137        | ,                               | 186     | 4,894                |           | 5,460                |
| Households                                    |        |            | 737         |                                 | 545     | 1,64                 |           | 1,815                |
| Families                                      |        |            | 611         |                                 | 201     | 1,273                |           | 1,417                |
| Average Household Size                        |        |            | 2.90        |                                 | .89     | 2.9                  |           | 2.99                 |
| Owner Occupied Housing Units                  |        |            | 637         |                                 | 34      | 1,229                |           | 1,260                |
| Renter Occupied Housing Units                 |        |            | 100         |                                 | 11      | 418                  |           | 555                  |
| Median Age                                    |        |            | 36.6        | 3                               | 5.7     | 36.2                 | 2         | 35.8                 |
| Trends: 2024-2029 Annual Rate                 |        |            | <b>Area</b> |                                 |         | State                |           | National             |
| Population                                    |        |            | 2.21%       |                                 |         | 0.31%                |           | 0.38%                |
| Households                                    |        |            | 1.96%       |                                 |         | 0.50%                |           | 0.64%                |
| Families                                      |        |            | 2.17%       |                                 |         | 0.47%                |           | 0.56%                |
| Owner HHs<br>Median Household Income          |        |            | 0.50%       |                                 |         | 0.58%                |           | 0.97%                |
| Median Household Income                       |        |            | 1.74%       |                                 |         | 3.01%<br><b>2024</b> |           | 2.95%<br><b>2029</b> |
| Households by Treemo                          |        |            |             | NI                              | mbor    |                      | Number    |                      |
| Households by Income                          |        |            |             | INU                             | umber   | Percent<br>3.0%      | Number    | Percent              |
| <\$15,000<br>\$15,000 \$24,000                |        |            |             |                                 | 49      |                      | 45        | 2.5%                 |
| \$15,000 - \$24,999                           |        |            |             |                                 | 46      | 2.8%                 | 35        | 1.9%                 |
| \$25,000 - \$34,999                           |        |            |             |                                 | 6       | 0.4%                 | 5         | 0.3%                 |
| \$35,000 - \$49,999                           |        |            |             |                                 | 60      | 3.6%                 | 51        | 2.8%                 |
| \$50,000 - \$74,999<br>\$75,000 - \$00,000    |        |            |             |                                 | 156     | 9.5%                 | 141       | 7.8%                 |
| \$75,000 - \$99,999                           |        |            |             |                                 | 173     | 10.5%                | 163       | 9.0%                 |
| \$100,000 - \$149,999                         |        |            |             |                                 | 365     | 22.2%                | 385       | 21.2%                |
| \$150,000 - \$199,999                         |        |            |             |                                 | 345     | 20.9%                | 427       | 23.5%                |
| \$200,000+                                    |        |            |             |                                 | 447     | 27.1%                | 563       | 31.0%                |
| Madian Hausahald Income                       |        |            |             | ¢14                             | 2 0 7 0 |                      | #1FC 900  |                      |
| Median Household Income                       |        |            |             |                                 | 3,870   |                      | \$156,802 |                      |
| Average Household Income                      |        |            |             |                                 | 2,091   |                      | \$192,381 |                      |
| Per Capita Income                             | Ca     | ensus 2010 | Cor         | <sub>ې</sub> ې<br>1505 sus 2020 | 9,099   | 2024                 | \$65,758  | 2029                 |
| Population by Age                             | Number | Percent    | Number      | Percent                         | Numbe   |                      | Number    | Percent              |
| 0 - 4                                         | 145    | 6.8%       | 289         | 6.4%                            | 31      |                      | 354       | 6.5%                 |
| 5 - 9                                         | 201    | 9.4%       | 357         | 8.0%                            | 35      |                      | 364       | 6.7%                 |
| 10 - 14                                       | 213    | 10.0%      | 421         | 9.4%                            | 40      |                      | 392       | 7.2%                 |
| 15 - 19                                       | 176    | 8.2%       | 389         | 8.7%                            | 39      |                      | 377       | 6.9%                 |
| 20 - 24                                       | 64     | 3.0%       | 231         | 5.1%                            | 34      |                      | 376       | 6.9%                 |
| 25 - 34                                       | 221    | 10.3%      | 502         | 11.2%                           | 54      |                      | 814       | 14.9%                |
| 35 - 44                                       | 360    | 16.8%      | 713         | 15.9%                           | 76      |                      | 709       | 13.0%                |
| 45 - 54                                       | 409    | 19.1%      | 651         | 14.5%                           | 71      |                      | 779       | 14.3%                |
| 55 - 64                                       | 198    | 9.3%       | 498         | 11.1%                           | 54      |                      | 622       | 11.4%                |
| 65 - 74                                       | 104    | 4.9%       | 255         | 5.7%                            | 30      |                      | 414       | 7.6%                 |
| 75 - 84                                       | 32     | 1.5%       | 133         | 3.0%                            | 14      |                      | 188       | 3.4%                 |
| 85+                                           | 15     | 0.7%       | 45          | 1.0%                            |         | 1 1.2%               | 71        | 1.3%                 |
| 051                                           |        | ensus 2010 |             | nsus 2020                       | U       | 2024                 | /1        | 2029                 |
| Race and Ethnicity                            | Number | Percent    | Number      | Percent                         | Numbe   |                      | Number    | Percent              |
| White Alone                                   | 1,533  | 71.7%      | 2,925       | 65.2%                           | 3,07    |                      | 3,309     | 60.6%                |
| Black Alone                                   | 318    | 14.9%      | 626         | 14.0%                           | 70      |                      | 813       | 14.9%                |
| American Indian Alone                         | 12     | 0.6%       | 28          | 0.6%                            | 3       |                      | 33        | 0.6%                 |
| Asian Alone                                   | 216    | 10.1%      | 452         | 10.1%                           | 56      |                      | 692       | 12.7%                |
| Pacific Islander Alone                        | 3      | 0.1%       | 4           | 0.1%                            |         | 4 0.1%               | 6         | 0.1%                 |
| Some Other Race Alone                         | 8      | 0.1%       | 71          | 1.6%                            | 8       |                      | 96        | 1.8%                 |
| Two or More Races                             | 49     | 2.3%       | 380         | 8.5%                            | 43      |                      | 512       | 9.4%                 |
|                                               | 15     | 2.570      | 500         | 0.070                           | 13.     | _ 0.0 /0             | 512       | 5.170                |
| Hispanic Origin (Any Race)                    | 79     | 3.7%       | 280         | 6.2%                            | 32      | 5 6.6%               | 387       | 7.1%                 |
| Data Note: Income is expressed in current dol | lars.  |            |             |                                 |         |                      |           |                      |