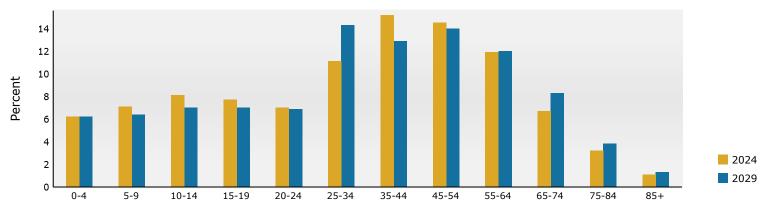

1452 Continental Dr, Madison, Alabama, 35758 Ring: 1 mile radius

Prepared by Esri

Latitude: 34.69407 Longitude: -86.78581

| -                                             |        |            |             |                                 | ~~      |                      |           |                      |
|-----------------------------------------------|--------|------------|-------------|---------------------------------|---------|----------------------|-----------|----------------------|
| Summary                                       |        | Census 2   |             | Census 20                       |         | 2024                 |           | 2029                 |
| Population                                    |        | 2          | ,137        | ,                               | 186     | 4,894                |           | 5,460                |
| Households                                    |        |            | 737         |                                 | 545     | 1,64                 |           | 1,815                |
| Families                                      |        |            | 611         |                                 | 201     | 1,273                |           | 1,417                |
| Average Household Size                        |        |            | 2.90        |                                 | .89     | 2.9                  |           | 2.99                 |
| Owner Occupied Housing Units                  |        |            | 637         |                                 | 34      | 1,229                |           | 1,260                |
| Renter Occupied Housing Units                 |        |            | 100         |                                 | 11      | 418                  |           | 555                  |
| Median Age                                    |        |            | 36.6        | 3                               | 5.7     | 36.2                 | 2         | 35.8                 |
| Trends: 2024-2029 Annual Rate                 |        |            | <b>Area</b> |                                 |         | State                |           | National             |
| Population                                    |        |            | 2.21%       |                                 |         | 0.31%                |           | 0.38%                |
| Households                                    |        |            | 1.96%       |                                 |         | 0.50%                |           | 0.64%                |
| Families                                      |        |            | 2.17%       |                                 |         | 0.47%                |           | 0.56%                |
| Owner HHs<br>Median Household Income          |        |            | 0.50%       |                                 |         | 0.58%                |           | 0.97%                |
| Median Household Income                       |        |            | 1.74%       |                                 |         | 3.01%<br><b>2024</b> |           | 2.95%<br><b>2029</b> |
| Households by Treemo                          |        |            |             | NI                              | mbor    |                      | Number    |                      |
| Households by Income                          |        |            |             | INU                             | umber   | Percent<br>3.0%      | Number    | Percent              |
| <\$15,000<br>\$15,000 \$24,000                |        |            |             |                                 | 49      |                      | 45        | 2.5%                 |
| \$15,000 - \$24,999                           |        |            |             |                                 | 46      | 2.8%                 | 35        | 1.9%                 |
| \$25,000 - \$34,999                           |        |            |             |                                 | 6       | 0.4%                 | 5         | 0.3%                 |
| \$35,000 - \$49,999                           |        |            |             |                                 | 60      | 3.6%                 | 51        | 2.8%                 |
| \$50,000 - \$74,999<br>\$75,000 - \$00,000    |        |            |             |                                 | 156     | 9.5%                 | 141       | 7.8%                 |
| \$75,000 - \$99,999                           |        |            |             |                                 | 173     | 10.5%                | 163       | 9.0%                 |
| \$100,000 - \$149,999                         |        |            |             |                                 | 365     | 22.2%                | 385       | 21.2%                |
| \$150,000 - \$199,999                         |        |            |             |                                 | 345     | 20.9%                | 427       | 23.5%                |
| \$200,000+                                    |        |            |             |                                 | 447     | 27.1%                | 563       | 31.0%                |
| Madian Hausahald Income                       |        |            |             | ¢14                             | 2 0 7 0 |                      | #1FC 900  |                      |
| Median Household Income                       |        |            |             |                                 | 3,870   |                      | \$156,802 |                      |
| Average Household Income                      |        |            |             |                                 | 2,091   |                      | \$192,381 |                      |
| Per Capita Income                             | Ca     | ensus 2010 | Cor         | <sub>ې</sub> ې<br>1505 sus 2020 | 9,099   | 2024                 | \$65,758  | 2029                 |
| Population by Age                             | Number | Percent    | Number      | Percent                         | Numbe   |                      | Number    | Percent              |
| 0 - 4                                         | 145    | 6.8%       | 289         | 6.4%                            | 31      |                      | 354       | 6.5%                 |
| 5 - 9                                         | 201    | 9.4%       | 357         | 8.0%                            | 35      |                      | 364       | 6.7%                 |
| 10 - 14                                       | 213    | 10.0%      | 421         | 9.4%                            | 40      |                      | 392       | 7.2%                 |
| 15 - 19                                       | 176    | 8.2%       | 389         | 8.7%                            | 39      |                      | 377       | 6.9%                 |
| 20 - 24                                       | 64     | 3.0%       | 231         | 5.1%                            | 34      |                      | 376       | 6.9%                 |
| 25 - 34                                       | 221    | 10.3%      | 502         | 11.2%                           | 54      |                      | 814       | 14.9%                |
| 35 - 44                                       | 360    | 16.8%      | 713         | 15.9%                           | 76      |                      | 709       | 13.0%                |
| 45 - 54                                       | 409    | 19.1%      | 651         | 14.5%                           | 71      |                      | 779       | 14.3%                |
| 55 - 64                                       | 198    | 9.3%       | 498         | 11.1%                           | 54      |                      | 622       | 11.4%                |
| 65 - 74                                       | 104    | 4.9%       | 255         | 5.7%                            | 30      |                      | 414       | 7.6%                 |
| 75 - 84                                       | 32     | 1.5%       | 133         | 3.0%                            | 14      |                      | 188       | 3.4%                 |
| 85+                                           | 15     | 0.7%       | 45          | 1.0%                            |         | 1 1.2%               | 71        | 1.3%                 |
| 051                                           |        | ensus 2010 |             | nsus 2020                       | U       | 2024                 | /1        | 2029                 |
| Race and Ethnicity                            | Number | Percent    | Number      | Percent                         | Numbe   |                      | Number    | Percent              |
| White Alone                                   | 1,533  | 71.7%      | 2,925       | 65.2%                           | 3,07    |                      | 3,309     | 60.6%                |
| Black Alone                                   | 318    | 14.9%      | 626         | 14.0%                           | 70      |                      | 813       | 14.9%                |
| American Indian Alone                         | 12     | 0.6%       | 28          | 0.6%                            | 3       |                      | 33        | 0.6%                 |
| Asian Alone                                   | 216    | 10.1%      | 452         | 10.1%                           | 56      |                      | 692       | 12.7%                |
| Pacific Islander Alone                        | 3      | 0.1%       | 4           | 0.1%                            |         | 4 0.1%               | 6         | 0.1%                 |
| Some Other Race Alone                         | 8      | 0.1%       | 71          | 1.6%                            | 8       |                      | 96        | 1.8%                 |
| Two or More Races                             | 49     | 2.3%       | 380         | 8.5%                            | 43      |                      | 512       | 9.4%                 |
|                                               | 15     | 2.570      | 500         | 0.070                           | 13.     | _ 0.0 /0             | 512       | 5.170                |
| Hispanic Origin (Any Race)                    | 79     | 3.7%       | 280         | 6.2%                            | 32      | 5 6.6%               | 387       | 7.1%                 |
| Data Note: Income is expressed in current dol | lars.  |            |             |                                 |         |                      |           |                      |