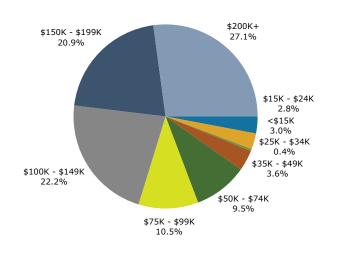

1452 Continental Dr, Madison, Alabama, 35758 Ring: 1 mile radius

Prepared by Esri

Latitude: 34.69407 Longitude: -86.78581

| -                                             |        |            |             |                                 | ~~      |                      |           |                      |
|-----------------------------------------------|--------|------------|-------------|---------------------------------|---------|----------------------|-----------|----------------------|
| Summary                                       |        | Census 2   |             | Census 20                       |         | 2024                 |           | 2029                 |
| Population                                    |        | 2          | ,137        | ,                               | 186     | 4,894                |           | 5,460                |
| Households                                    |        |            | 737         |                                 | 545     | 1,64                 |           | 1,815                |
| Families                                      |        |            | 611         |                                 | 201     | 1,273                |           | 1,417                |
| Average Household Size                        |        |            | 2.90        |                                 | .89     | 2.9                  |           | 2.99                 |
| Owner Occupied Housing Units                  |        |            | 637         |                                 | 34      | 1,229                |           | 1,260                |
| Renter Occupied Housing Units                 |        |            | 100         |                                 | 11      | 418                  |           | 555                  |
| Median Age                                    |        |            | 36.6        | 3                               | 5.7     | 36.2                 | 2         | 35.8                 |
| Trends: 2024-2029 Annual Rate                 |        |            | <b>Area</b> |                                 |         | State                |           | National             |
| Population                                    |        |            | 2.21%       |                                 |         | 0.31%                |           | 0.38%                |
| Households                                    |        |            | 1.96%       |                                 |         | 0.50%                |           | 0.64%                |
| Families                                      |        |            | 2.17%       |                                 |         | 0.47%                |           | 0.56%                |
| Owner HHs<br>Median Household Income          |        |            | 0.50%       |                                 |         | 0.58%                |           | 0.97%                |
| Median Household Income                       |        |            | 1.74%       |                                 |         | 3.01%<br><b>2024</b> |           | 2.95%<br><b>2029</b> |
| Households by Treemo                          |        |            |             | NI                              | mbor    |                      | Number    |                      |
| Households by Income                          |        |            |             | INU                             | umber   | Percent<br>3.0%      | Number    | Percent              |
| <\$15,000<br>\$15,000 \$24,000                |        |            |             |                                 | 49      |                      | 45        | 2.5%                 |
| \$15,000 - \$24,999                           |        |            |             |                                 | 46      | 2.8%                 | 35        | 1.9%                 |
| \$25,000 - \$34,999                           |        |            |             |                                 | 6       | 0.4%                 | 5         | 0.3%                 |
| \$35,000 - \$49,999                           |        |            |             |                                 | 60      | 3.6%                 | 51        | 2.8%                 |
| \$50,000 - \$74,999<br>\$75,000 - \$00,000    |        |            |             |                                 | 156     | 9.5%                 | 141       | 7.8%                 |
| \$75,000 - \$99,999                           |        |            |             |                                 | 173     | 10.5%                | 163       | 9.0%                 |
| \$100,000 - \$149,999                         |        |            |             |                                 | 365     | 22.2%                | 385       | 21.2%                |
| \$150,000 - \$199,999                         |        |            |             |                                 | 345     | 20.9%                | 427       | 23.5%                |
| \$200,000+                                    |        |            |             |                                 | 447     | 27.1%                | 563       | 31.0%                |
| Madian Hausahald Income                       |        |            |             | ¢14                             | 2 0 7 0 |                      | #1FC 900  |                      |
| Median Household Income                       |        |            |             |                                 | 3,870   |                      | \$156,802 |                      |
| Average Household Income                      |        |            |             |                                 | 2,091   |                      | \$192,381 |                      |
| Per Capita Income                             | Ca     | ensus 2010 | Cor         | <sub>ې</sub> ې<br>1505 sus 2020 | 9,099   | 2024                 | \$65,758  | 2029                 |
| Population by Age                             | Number | Percent    | Number      | Percent                         | Numbe   |                      | Number    | Percent              |
| 0 - 4                                         | 145    | 6.8%       | 289         | 6.4%                            | 31      |                      | 354       | 6.5%                 |
| 5 - 9                                         | 201    | 9.4%       | 357         | 8.0%                            | 35      |                      | 364       | 6.7%                 |
| 10 - 14                                       | 213    | 10.0%      | 421         | 9.4%                            | 40      |                      | 392       | 7.2%                 |
| 15 - 19                                       | 176    | 8.2%       | 389         | 8.7%                            | 39      |                      | 377       | 6.9%                 |
| 20 - 24                                       | 64     | 3.0%       | 231         | 5.1%                            | 34      |                      | 376       | 6.9%                 |
| 25 - 34                                       | 221    | 10.3%      | 502         | 11.2%                           | 54      |                      | 814       | 14.9%                |
| 35 - 44                                       | 360    | 16.8%      | 713         | 15.9%                           | 76      |                      | 709       | 13.0%                |
| 45 - 54                                       | 409    | 19.1%      | 651         | 14.5%                           | 71      |                      | 779       | 14.3%                |
| 55 - 64                                       | 198    | 9.3%       | 498         | 11.1%                           | 54      |                      | 622       | 11.4%                |
| 65 - 74                                       | 104    | 4.9%       | 255         | 5.7%                            | 30      |                      | 414       | 7.6%                 |
| 75 - 84                                       | 32     | 1.5%       | 133         | 3.0%                            | 14      |                      | 188       | 3.4%                 |
| 85+                                           | 15     | 0.7%       | 45          | 1.0%                            |         | 1 1.2%               | 71        | 1.3%                 |
| 051                                           |        | ensus 2010 |             | nsus 2020                       | U       | 2024                 | /1        | 2029                 |
| Race and Ethnicity                            | Number | Percent    | Number      | Percent                         | Numbe   |                      | Number    | Percent              |
| White Alone                                   | 1,533  | 71.7%      | 2,925       | 65.2%                           | 3,07    |                      | 3,309     | 60.6%                |
| Black Alone                                   | 318    | 14.9%      | 626         | 14.0%                           | 70      |                      | 813       | 14.9%                |
| American Indian Alone                         | 12     | 0.6%       | 28          | 0.6%                            | 3       |                      | 33        | 0.6%                 |
| Asian Alone                                   | 216    | 10.1%      | 452         | 10.1%                           | 56      |                      | 692       | 12.7%                |
| Pacific Islander Alone                        | 3      | 0.1%       | 4           | 0.1%                            |         | 4 0.1%               | 6         | 0.1%                 |
| Some Other Race Alone                         | 8      | 0.1%       | 71          | 1.6%                            | 8       |                      | 96        | 1.8%                 |
| Two or More Races                             | 49     | 2.3%       | 380         | 8.5%                            | 43      |                      | 512       | 9.4%                 |
|                                               | 15     | 2.570      | 500         | 0.070                           | 13.     | _ 0.0 /0             | 512       | 5.170                |
| Hispanic Origin (Any Race)                    | 79     | 3.7%       | 280         | 6.2%                            | 32      | 5 6.6%               | 387       | 7.1%                 |
| Data Note: Income is expressed in current dol | lars.  |            |             |                                 |         |                      |           |                      |