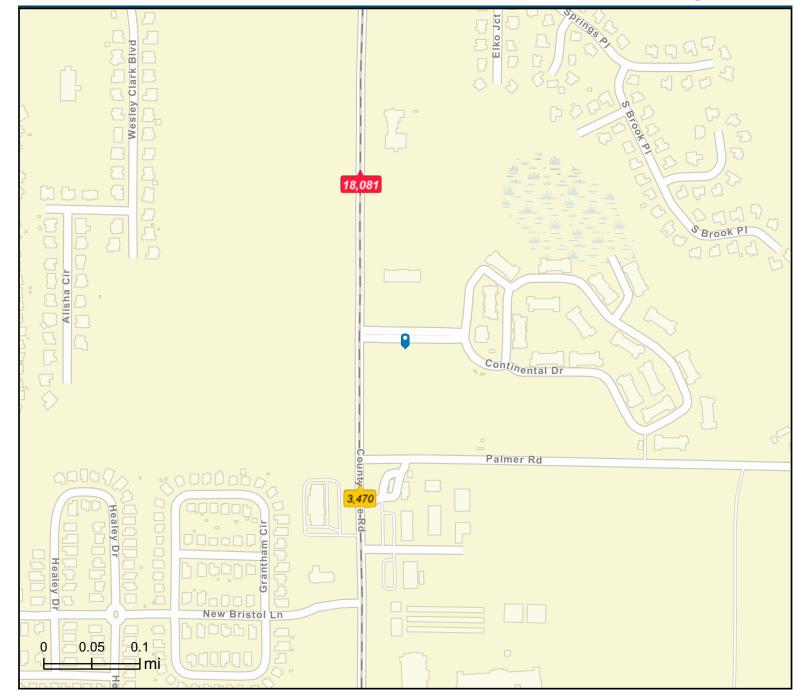

### **PROPERTY OVERVIEW**

Gateway is proud to present an exceptional opportunity with this two-parcel offering, comprising approximately 5 acres of prime land along the high-traffic County Line Road. Zoned B3, this property provides excellent frontage and visibility, making it an ideal location for commercial development. The parcels are conveniently located near Greenbrier Parkway, offering easy access to the rapidly growing industrial hub that includes major corporations like Amazon, Target, and Polaris.

The two parcels are separated by Continental Drive, which provides access to Somerset at Madison Apartments. All necessary utilities are available, and the property is not located within a flood zone, adding to its appeal for development.