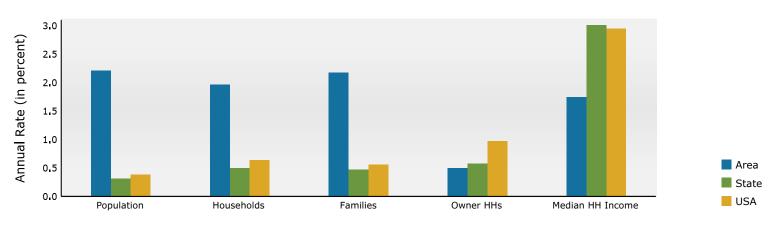

1452 Continental Dr, Madison, Alabama, 35758 Ring: 1 mile radius

Prepared by Esri

Latitude: 34.69407 Longitude: -86.78581

| -                                             |        |            |             |                                 | ~~      |                      |           |                      |
|-----------------------------------------------|--------|------------|-------------|---------------------------------|---------|----------------------|-----------|----------------------|
| Summary                                       |        | Census 2   |             | Census 20                       |         | 2024                 |           | 2029                 |
| Population                                    |        | 2          | ,137        | ,                               | 186     | 4,894                |           | 5,460                |
| Households                                    |        |            | 737         |                                 | 545     | 1,64                 |           | 1,815                |
| Families                                      |        |            | 611         |                                 | 201     | 1,273                |           | 1,417                |
| Average Household Size                        |        |            | 2.90        |                                 | .89     | 2.9                  |           | 2.99                 |
| Owner Occupied Housing Units                  |        |            | 637         |                                 | 34      | 1,229                |           | 1,260                |
| Renter Occupied Housing Units                 |        |            | 100         |                                 | 11      | 418                  |           | 555                  |
| Median Age                                    |        |            | 36.6        | 3                               | 5.7     | 36.2                 | 2         | 35.8                 |
| Trends: 2024-2029 Annual Rate                 |        |            | <b>Area</b> |                                 |         | State                |           | National             |
| Population                                    |        |            | 2.21%       |                                 |         | 0.31%                |           | 0.38%                |
| Households                                    |        |            | 1.96%       |                                 |         | 0.50%                |           | 0.64%                |
| Families                                      |        |            | 2.17%       |                                 |         | 0.47%                |           | 0.56%                |
| Owner HHs<br>Median Household Income          |        |            | 0.50%       |                                 |         | 0.58%                |           | 0.97%                |
| Median Household Income                       |        |            | 1.74%       |                                 |         | 3.01%<br><b>2024</b> |           | 2.95%<br><b>2029</b> |
| Households by Treemo                          |        |            |             | NI                              | mbor    |                      | Number    |                      |
| Households by Income                          |        |            |             | INU                             | umber   | Percent<br>3.0%      | Number    | Percent              |
| <\$15,000<br>\$15,000 \$24,000                |        |            |             |                                 | 49      |                      | 45        | 2.5%                 |
| \$15,000 - \$24,999                           |        |            |             |                                 | 46      | 2.8%                 | 35        | 1.9%                 |
| \$25,000 - \$34,999                           |        |            |             |                                 | 6       | 0.4%                 | 5         | 0.3%                 |
| \$35,000 - \$49,999                           |        |            |             |                                 | 60      | 3.6%                 | 51        | 2.8%                 |
| \$50,000 - \$74,999<br>\$75,000 - \$00,000    |        |            |             |                                 | 156     | 9.5%                 | 141       | 7.8%                 |
| \$75,000 - \$99,999                           |        |            |             |                                 | 173     | 10.5%                | 163       | 9.0%                 |
| \$100,000 - \$149,999                         |        |            |             |                                 | 365     | 22.2%                | 385       | 21.2%                |
| \$150,000 - \$199,999                         |        |            |             |                                 | 345     | 20.9%                | 427       | 23.5%                |
| \$200,000+                                    |        |            |             |                                 | 447     | 27.1%                | 563       | 31.0%                |
| Madian Hausahald Income                       |        |            |             | ¢14                             | 2 0 7 0 |                      | #1FC 900  |                      |
| Median Household Income                       |        |            |             |                                 | 3,870   |                      | \$156,802 |                      |
| Average Household Income                      |        |            |             |                                 | 2,091   |                      | \$192,381 |                      |
| Per Capita Income                             | Ca     | ensus 2010 | Cor         | <sub>ې</sub> ې<br>1505 sus 2020 | 9,099   | 2024                 | \$65,758  | 2029                 |
| Population by Age                             | Number | Percent    | Number      | Percent                         | Numbe   |                      | Number    | Percent              |
| 0 - 4                                         | 145    | 6.8%       | 289         | 6.4%                            | 31      |                      | 354       | 6.5%                 |
| 5 - 9                                         | 201    | 9.4%       | 357         | 8.0%                            | 35      |                      | 364       | 6.7%                 |
| 10 - 14                                       | 213    | 10.0%      | 421         | 9.4%                            | 40      |                      | 392       | 7.2%                 |
| 15 - 19                                       | 176    | 8.2%       | 389         | 8.7%                            | 39      |                      | 377       | 6.9%                 |
| 20 - 24                                       | 64     | 3.0%       | 231         | 5.1%                            | 34      |                      | 376       | 6.9%                 |
| 25 - 34                                       | 221    | 10.3%      | 502         | 11.2%                           | 54      |                      | 814       | 14.9%                |
| 35 - 44                                       | 360    | 16.8%      | 713         | 15.9%                           | 76      |                      | 709       | 13.0%                |
| 45 - 54                                       | 409    | 19.1%      | 651         | 14.5%                           | 71      |                      | 779       | 14.3%                |
| 55 - 64                                       | 198    | 9.3%       | 498         | 11.1%                           | 54      |                      | 622       | 11.4%                |
| 65 - 74                                       | 104    | 4.9%       | 255         | 5.7%                            | 30      |                      | 414       | 7.6%                 |
| 75 - 84                                       | 32     | 1.5%       | 133         | 3.0%                            | 14      |                      | 188       | 3.4%                 |
| 85+                                           | 15     | 0.7%       | 45          | 1.0%                            |         | 1 1.2%               | 71        | 1.3%                 |
| 051                                           |        | ensus 2010 |             | nsus 2020                       | U       | 2024                 | /1        | 2029                 |
| Race and Ethnicity                            | Number | Percent    | Number      | Percent                         | Numbe   |                      | Number    | Percent              |
| White Alone                                   | 1,533  | 71.7%      | 2,925       | 65.2%                           | 3,07    |                      | 3,309     | 60.6%                |
| Black Alone                                   | 318    | 14.9%      | 626         | 14.0%                           | 70      |                      | 813       | 14.9%                |
| American Indian Alone                         | 12     | 0.6%       | 28          | 0.6%                            | 3       |                      | 33        | 0.6%                 |
| Asian Alone                                   | 216    | 10.1%      | 452         | 10.1%                           | 56      |                      | 692       | 12.7%                |
| Pacific Islander Alone                        | 3      | 0.1%       | 4           | 0.1%                            |         | 4 0.1%               | 6         | 0.1%                 |
| Some Other Race Alone                         | 8      | 0.1%       | 71          | 1.6%                            | 8       |                      | 96        | 1.8%                 |
| Two or More Races                             | 49     | 2.3%       | 380         | 8.5%                            | 43      |                      | 512       | 9.4%                 |
|                                               | 15     | 2.570      | 500         | 0.070                           | 13.     | _ 0.0 /0             | 512       | 5.170                |
| Hispanic Origin (Any Race)                    | 79     | 3.7%       | 280         | 6.2%                            | 32      | 5 6.6%               | 387       | 7.1%                 |
| Data Note: Income is expressed in current dol | lars.  |            |             |                                 |         |                      |           |                      |