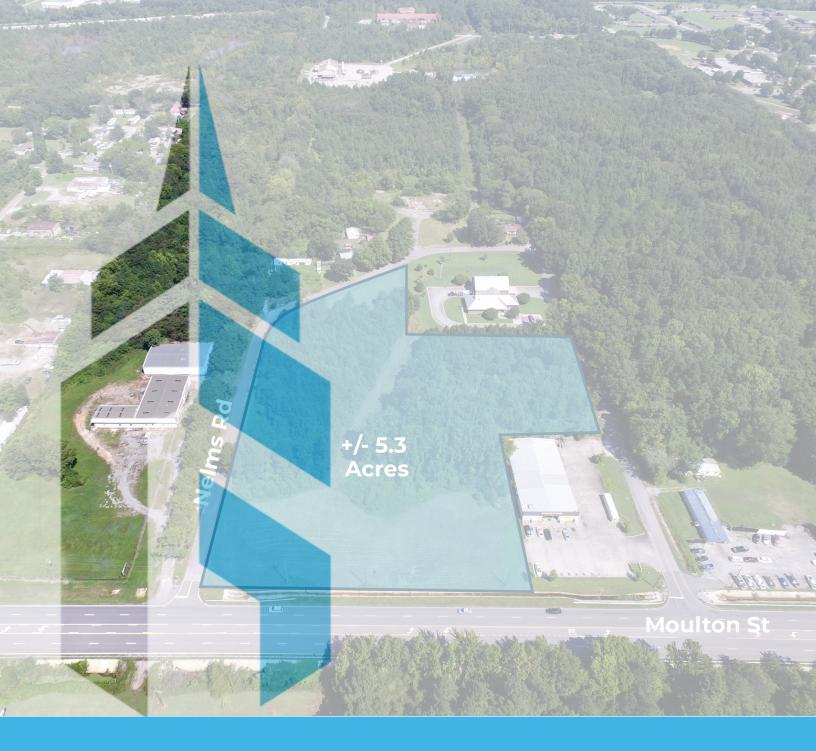

Decatur, AL 35601

Decatur, AL 35601

| OFFERING SUMMARY |  |  |  |
|------------------|--|--|--|
| \$200,000        |  |  |  |
| 5.3 Acres        |  |  |  |
| M-1              |  |  |  |
|                  |  |  |  |

#### **PROPERTY OVERVIEW**

Land available in the Decatur city limits with access to State Highways 67 and 24 and US Highway 72. Consists of 2 parcels divided by Nelms Road with 354.45 feet of frontage on West Moulton Street.