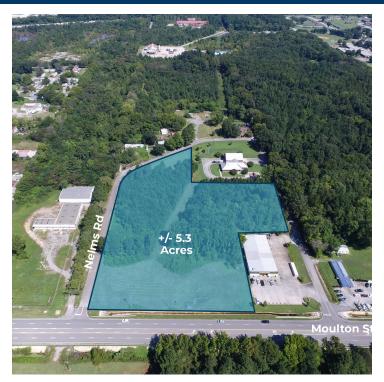

Decatur, AL 35601

Decatur, AL 35601

| OFFERING SUMMARY |  |  |  |
|------------------|--|--|--|
| \$200,000        |  |  |  |
| 5.3 Acres        |  |  |  |
| M-1              |  |  |  |
|                  |  |  |  |

#### **PROPERTY OVERVIEW**

Land available in the Decatur city limits with access to State Highways 67 and 24 and US Highway 72. Consists of 2 parcels divided by Nelms Road with 354.45 feet of frontage on West Moulton Street.