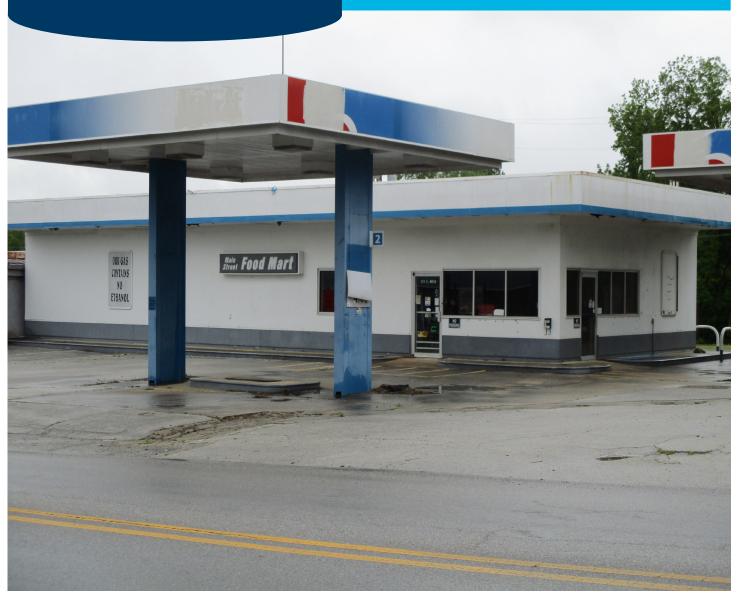

## 121 MAIN STREET, HARTSELLE, ALABAMA

## FORMER CONVENIENCE STORE - RENTED "AS IS"

## PROPERTY OVERVIEW

This property is a +/- 2,240 sf former convenience store, located on the corner of Main Street and Hammitt Street in downtown Hartselle, Alabama. The property is rented in "as is" condition. Property includes nine walk-in coolers, retail counter, one office, two bathrooms (one handicapped), and one mechanical room with wash sink. Very large parking lot for parking.