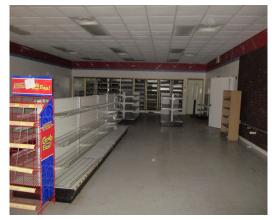

## PROPERTY OVERVIEW

This property is a +/- 2,240 sf former convenience store, located on the corner of Main Street and Hammitt Street in downtown Hartselle, Alabama. The property is rented in "as is" condition. Property includes nine walk-in coolers, retail counter, one office, two bathrooms (one handicapped), and one mechanical room with wash sink. Very large parking lot for parking.