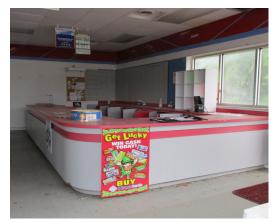

## PROPERTY OVERVIEW

This property is a +/- 2,240 sf former convenience store, located on the corner of Main Street and Hammitt Street in downtown Hartselle, Alabama. The property is rented in "as is" condition. Property includes nine walk-in coolers, retail counter, one office, two bathrooms (one handicapped), and one mechanical room with wash sink. Very large parking lot for parking.