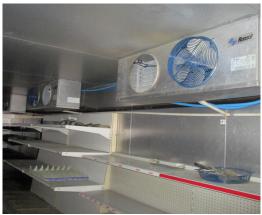

## PROPERTY OVERVIEW

This property is a +/- 2,240 sf former convenience store, located on the corner of Main Street and Hammitt Street in downtown Hartselle, Alabama. The property is rented in "as is" condition. Property includes nine walk-in coolers, retail counter, one office, two bathrooms (one handicapped), and one mechanical room with wash sink. Very large parking lot for parking.