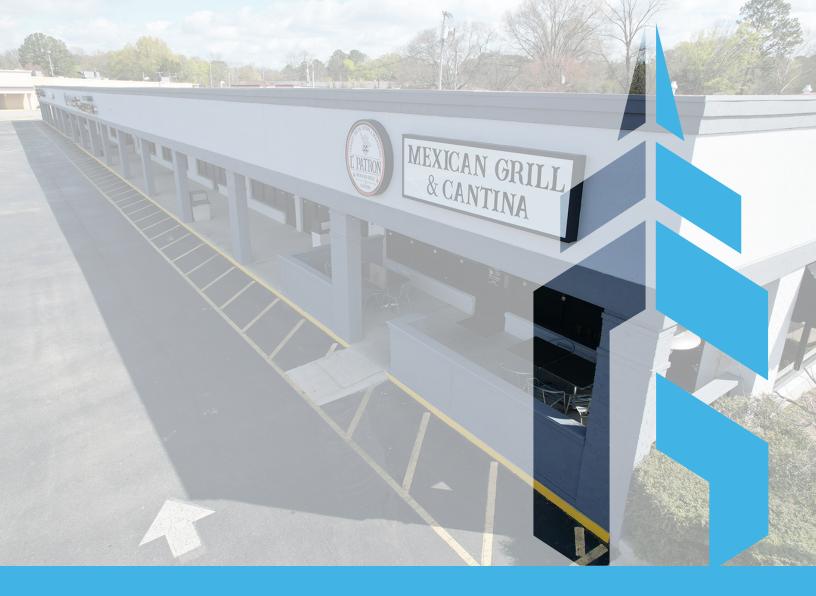

### PROPERTY OVERVIEW

Gateway presents highly visible office/retail space located at Longview Plaza in Decatur, Alabama. Longview is located on a high traffic street that is one of the main corridors connecting all major roads within and surrounding the City of Decatur. Current tenants offer a variety of businesses including food service, retail, office, and more.

| LEASE FEATURES |                         |
|----------------|-------------------------|
| UNIT SIZE      | +/- 2,000 sf            |
| UTILITIES      | All utilities available |
| ZONING         | M1-A                    |
| PRICE          | Call for pricing        |
| LEASE TYPE     | NNN                     |