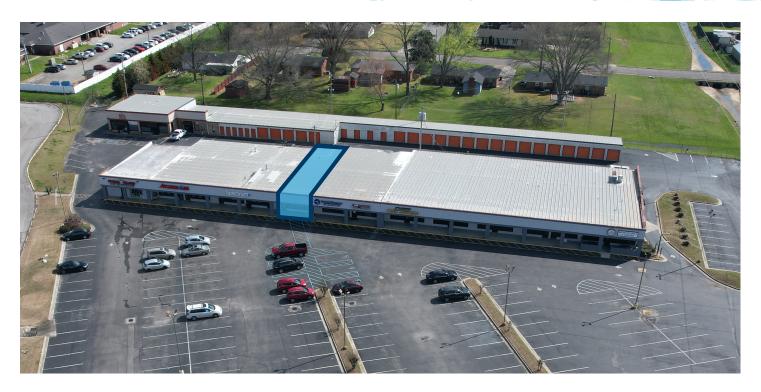

### PROPERTY OVERVIEW

Gateway presents highly visible office/retail space located at Longview Plaza in Decatur, Alabama. Longview is located on a high traffic street that is one of the main corridors connecting all major roads within and surrounding the City of Decatur. Current tenants offer a variety of businesses including food service, retail, office, and more.

| LEASE FEATURES |                         |
|----------------|-------------------------|
| UNIT SIZE      | +/- 2,000 sf            |
| UTILITIES      | All utilities available |
| ZONING         | M1-A                    |
| PRICE          | Call for pricing        |
| LEASE TYPE     | NNN                     |