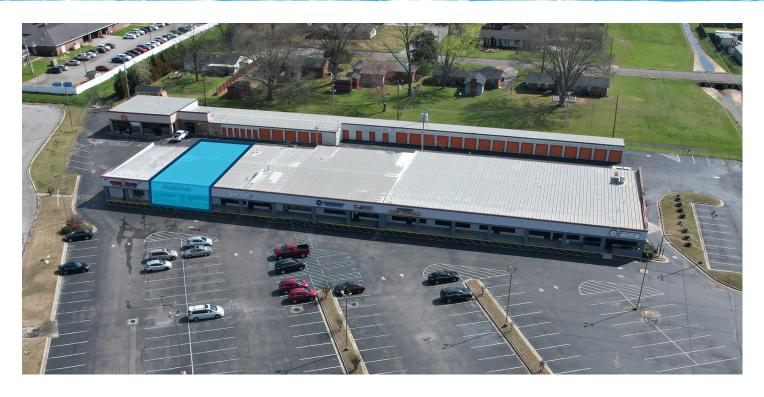

### PROPERTY OVERVIEW

Gateway presents highly visible office/retail space located at Longview Plaza in Decatur, Alabama. Longview is located on a high traffic street that is one of the main corridors connecting all major roads within and surrounding the City of Decatur. Current tenants offer a variety of businesses including food service, retail, office, and more.

| LEASE FEATURES |                         |
|----------------|-------------------------|
| UNIT SIZE      | +/- 2,800 sf            |
| UTILITIES      | All utilities available |
| ZONING         | M1-A                    |
| PRICE          | Call for pricing        |
| LEASE TYPE     | NNN                     |