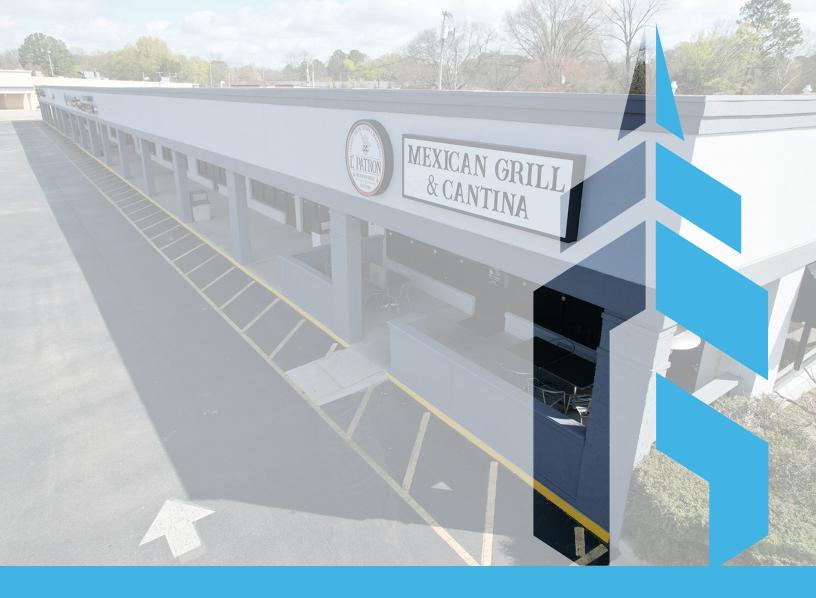

## **RETAIL/OFFICE SPACE FOR LEASE**

1634 BELTLINE RD - DECATUR, AL

### PROPERTY OVERVIEW

Gateway presents highly visible office/retail space located at Longview Plaza in Decatur, Alabama. Longview is located on a high traffic street that is one of the main corridors connecting all major roads within and surrounding the City of Decatur. Current tenants offer a variety of businesses including food service, retail, office, and more.