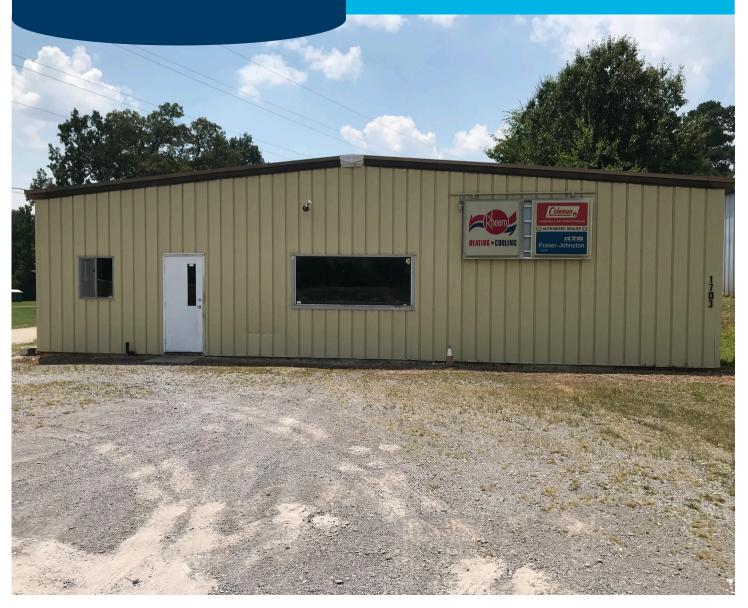

## 1703 HIGHWAY 31 SOUTH

## 3,000 SQUARE FEET WAREHOUSE + OFFICE AREA

## **PROPERTY OVERVIEW**

This property is 3,000 square feet, on approximately one acre of land. Frontage on US Highway 31 S in Hartselle, Alabama.

The warehouse features a 10' x 10' roll up, atgrade door. Office space has a 2-ton A/C unit, with natural gas heating.