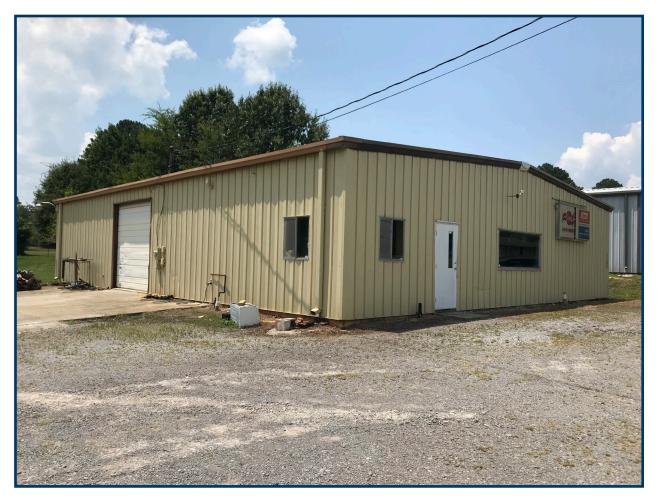

## **PROPERTY OVERVIEW**

This property is 3,000 square feet, on approximately one acre of land. Frontage on US Highway 31 S in Hartselle, Alabama.

The warehouse features a 10' x 10' roll up, atgrade door. Office space has a 2-ton A/C unit, with natural gas heating.