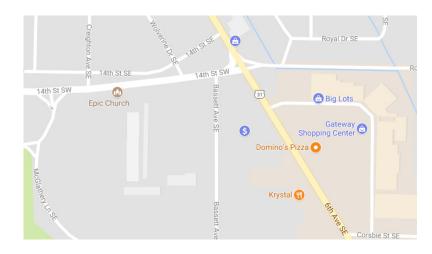

1820 6th Avenue SE, #U Gateway Shopping Center Decatur, Alabama



Building for Lease 45,000 square feet



For More Information, Please Contact:

E. Lee Barran (256) 303-8359 Principal Ibarran@gatewaycommercial.net GATEWAY COMMERCIAL BROKERAGE, INC. 300 Market Street, Suite 3 (256) 355-0721 Decatur, Al 35601 www.gatewaycommercial.com

Details contained, herein, are from sources we deem reliable. However, no liability is assumed for errors or omissions. This offering is subject to change or be withdrawn without notice. All tax, legal, or financial matters, herein, should be reviewed by competent professionals.

## 1820 6th Avenue SE, #U

## 45,000 SF Building For Lease - Will Also Subdivide

Anchor Location 45,000 sf





## PROPERTY OVERVIEW

Anchor location in Gateway Shopping Center. 45,000 square foot building for lease. Owner will lease whole space or can sub-divide.

Present Wiley's Outdoor Sports Location.

| SITE FEATURES |                    |
|---------------|--------------------|
| BUILDING SIZE | 45,000 square feet |
| LAND SIZE     |                    |
| ZONING        |                    |
| SALE PRICE    | \$                 |

For More Information, Please Contact:

E. Lee Barran (256) 303-8359 Principal Ibarran@gatewaycommercial.net GATEWAY COMMERCIAL BROKERAGE, INC. 300 Market Street, Suite 3 (256) 355-0721 Decatur, Al 35601 www.gatewaycommercial.com

Details contained, herein, are from sources we deem reliable. However, no liability is assumed for errors or omissions. This offering is