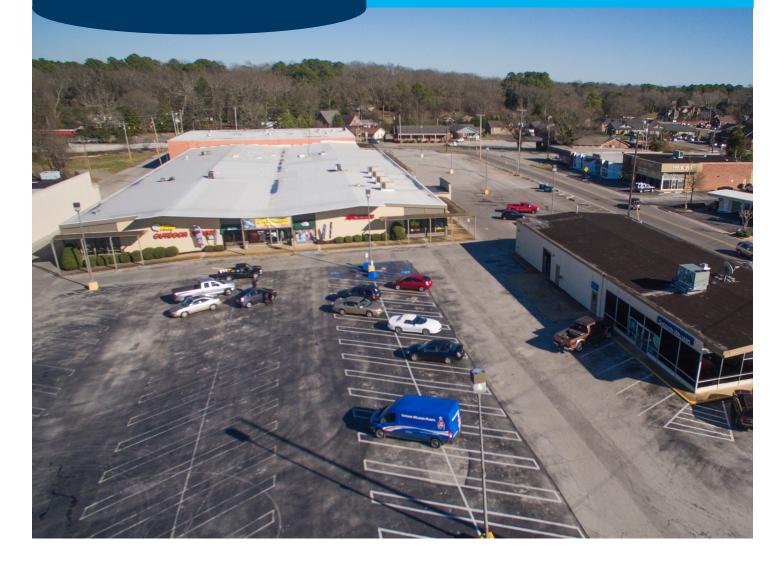

## 45,000 SF Building For Lease - Will Also Subdivide

Anchor Location 45,000 sf

## PROPERTY OVERVIEW

Anchor location in Gateway Shopping Center. 45,000 square foot building for lease. Owner will lease whole space or can sub-divide.

Present Wiley's Outdoor Sports Location.

| SITE FEATURES |                    |
|---------------|--------------------|
| BUILDING SIZE | 45,000 square feet |
| LAND SIZE     |                    |
| ZONING        |                    |
| SALE PRICE    | \$                 |