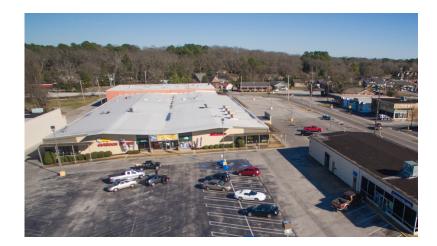

## 45,000 SF Building For Lease - Will Also Subdivide

Anchor Location 45,000 sf

## PROPERTY OVERVIEW

Anchor location in Gateway Shopping Center. 45,000 square foot building for lease. Owner will lease whole space or can sub-divide.

Present Wiley's Outdoor Sports Location.

| SITE FEATURES |                    |
|---------------|--------------------|
| BUILDING SIZE | 45,000 square feet |
| LAND SIZE     |                    |
| ZONING        |                    |
| SALE PRICE    | \$                 |