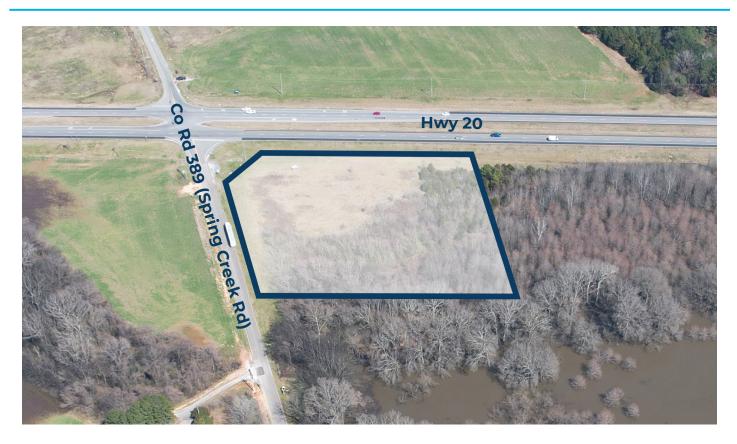

+/- 2.75 Acres Hwy 20 / Co Rd 389 (Spring Creek Rd)

PRESENTED BY

JARED DISON jdison@gatewaycommercial.net | 256.431.0101

## LAND FOR SALE Hwy 20 and Co Rd 389 (Spring Creek Rd)

**PROPERTY OVERVIEW** 

Available acreage with a total of +/- 2.75 acres at the hard corner of Hwy 20 and Co Rd 389. Sewer is available to the property. Commercial zoning allows for great business opportunities for gas station, fast food, restaurant, grocery, or drug store chains.

With few businesses along this stretch of Hwy 20, this is a great opportunity for new businesses.

| SALE FEATURES |                          |
|---------------|--------------------------|
| PRICE         | \$140,000                |
| ACREAGE       | +/- 2.75 acres           |
| UTILITIES     | Water/Gas/Electric/Sewer |
| ZONING        | Commercial               |