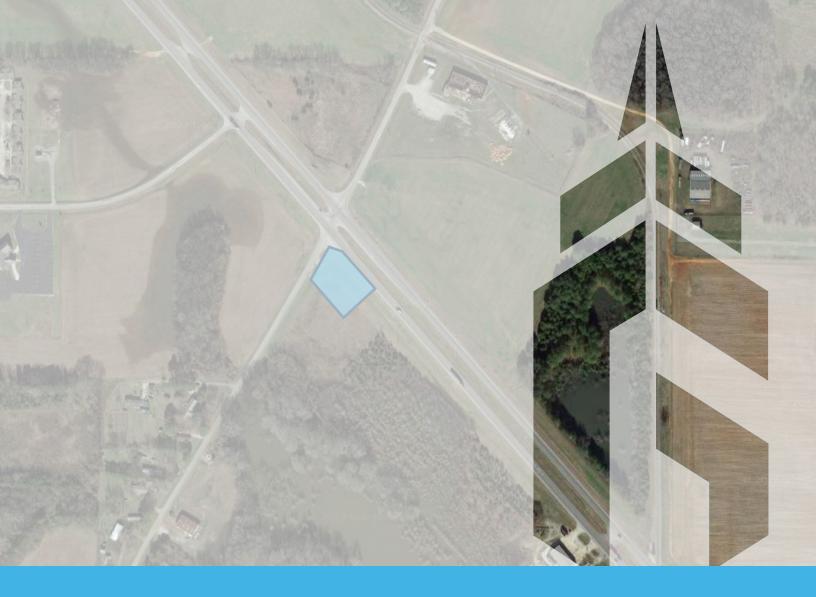

+/- 2.75 Acres Hwy 20 / Co Rd 389 (Spring Creek Rd)

PRESENTED BY

JARED DISON jdison@gatewaycommercial.net | 256.431.0101

## LAND FOR SALE Hwy 20 and Co Rd 389 (Spring Creek Rd)

**PROPERTY OVERVIEW** 

Available acreage with a total of +/- 2.75 acres at the hard corner of Hwy 20 and Co Rd 389. Sewer is available to the property. Commercial zoning allows for great business opportunities for gas station, fast food, restaurant, grocery, or drug store chains.

With few businesses along this stretch of Hwy 20, this is a great opportunity for new businesses.

| SALE FEATURES |                          |
|---------------|--------------------------|
| PRICE         | \$140,000                |
| ACREAGE       | +/- 2.75 acres           |
| UTILITIES     | Water/Gas/Electric/Sewer |
| ZONING        | Commercial               |