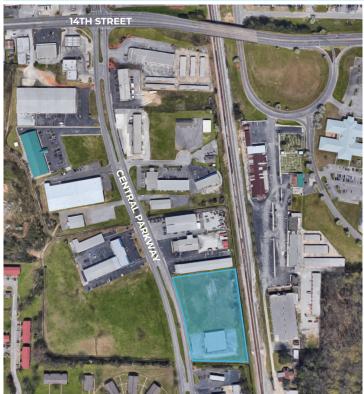

## 10,000 SQUARE FT OFFICE/WAREHOUSE + 3.59 ACRES

PROPERTY OVERVIEW

This property is located on Central Parkway in Decatur, Alabama. This property consists of 3 parcels totaling 3.59 acres of land, with a 10,000 sf office/warehouse. Suite B (right side) includes large office area, a conference room, break room, training room and open storage room.

| SITE FEATURES |                                                                             |
|---------------|-----------------------------------------------------------------------------|
| BUILDING SIZE | 10,000 square feet                                                          |
| LAND SIZE     | Approx. 3.59 acres (3 parcels)                                              |
| SUITE SIZES   | Suite A: 5000 sf unfinished<br>Suite B: 3725 sf office<br>1275 sf warehouse |
| ZONING        | M-1A                                                                        |