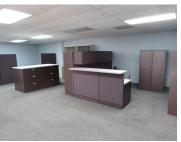

## 10,000 SQUARE FT OFFICE/WAREHOUSE + 3.59 ACRES

PROPERTY OVERVIEW

This property is located on Central Parkway in Decatur, Alabama. This property consists of 3 parcels totaling 3.59 acres of land, with a 10,000 sf office/warehouse. Suite B (right side) includes large office area, a conference room, break room, training room and open storage room.