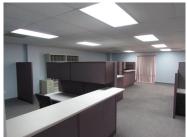

## 10,000 SQUARE FT OFFICE/WAREHOUSE + 3.59 ACRES

PROPERTY OVERVIEW

This property is located on Central Parkway in Decatur, Alabama. This property consists of 3 parcels totaling 3.59 acres of land, with a 10,000 sf office/warehouse. Suite B (right side) includes large office area, a conference room, break room, training room and open storage room.