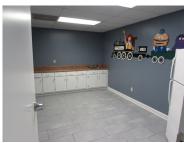

## 10,000 SQUARE FT OFFICE/WAREHOUSE + 3.59 ACRES

PROPERTY OVERVIEW

This property is located on Central Parkway in Decatur, Alabama. This property consists of 3 parcels totaling 3.59 acres of land, with a 10,000 sf office/warehouse. Suite B (right side) includes large office area, a conference room, break room, training room and open storage room.