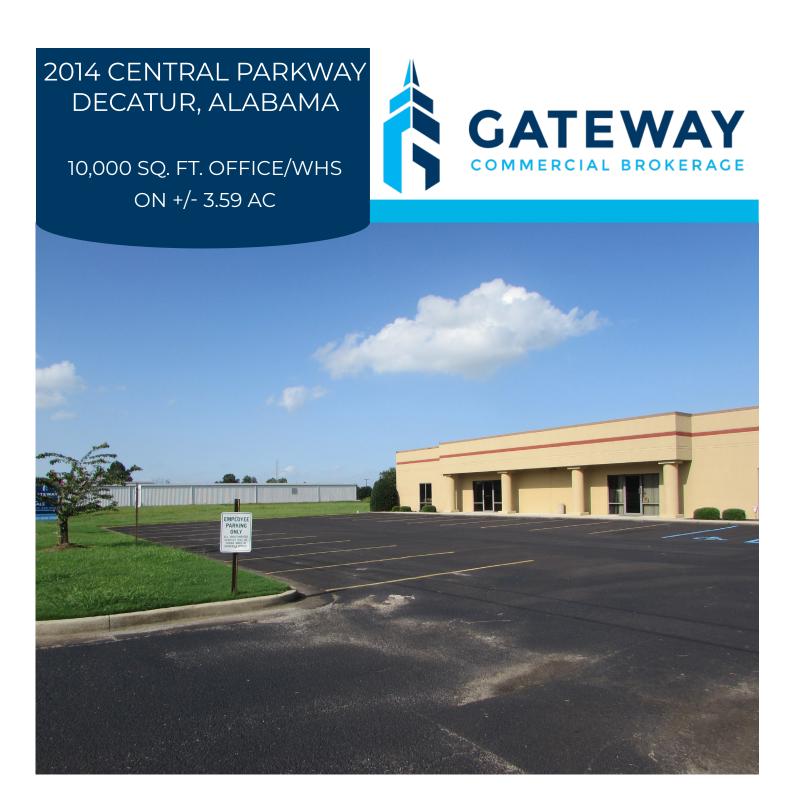

## 2014 CENTRAL PARKWAY

## 10,000 SQUARE FT OFFICE/WAREHOUSE + 3.59 ACRES

PROPERTY OVERVIEW

This property is located on Central Parkway in Decatur, Alabama. This property consists of 3 parcels totaling 3.59 acres of land, with a 10,000 sf office/warehouse. Suite B (right side) includes large office area, a conference room, break room, training room and open storage room.

| SITE FEATURES |                                                                             |
|---------------|-----------------------------------------------------------------------------|
| BUILDING SIZE | 10,000 square feet                                                          |
| LAND SIZE     | Approx. 3.59 acres (3 parcels)                                              |
| SUITE SIZES   | Suite A: 5000 sf unfinished<br>Suite B: 3725 sf office<br>1275 sf warehouse |
| ZONING        | M-1A                                                                        |