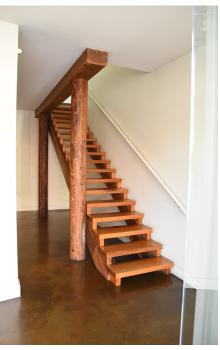

#### **PROPERTY OVERVIEW**

This beautifully modern office space located Downtown between Moe's BBQ and Mellow Mushroom consists of approximately 1,100 SF of space. The open floorplan with concrete flooring on the first floor offers a custom wooden staircase providing access to the second floor which is filled with natural lighting. It has an open workspace with an exposed ceiling and carpet.