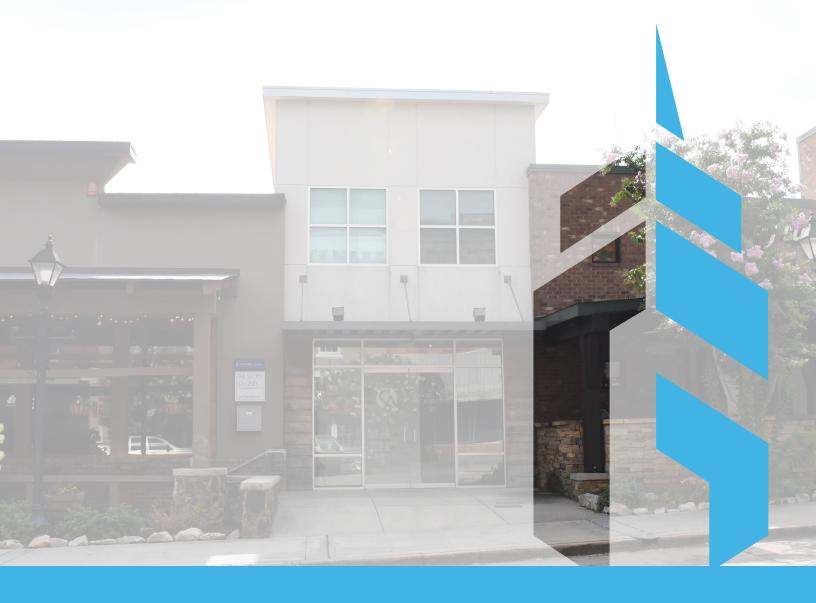

## **OFFICE SPACE FOR LEASE**

202 Moulton Street E, B - Decatur, AL

#### **PROPERTY OVERVIEW**

This beautifully modern office space located Downtown between Moe's BBQ and Mellow Mushroom consists of approximately 1,100 SF of space. The open floorplan with concrete flooring on the first floor offers a custom wooden staircase providing access to the second floor which is filled with natural lighting. It has an open workspace with an exposed ceiling and carpet.