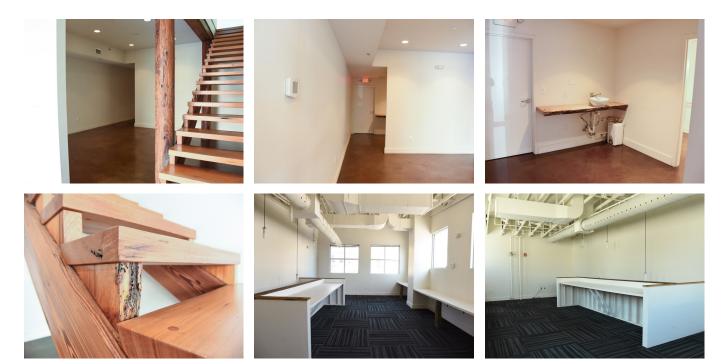

#### **PROPERTY OVERVIEW**

This beautifully modern office space located Downtown between Moe's BBQ and Mellow Mushroom consists of approximately 1,100 SF of space. The open floorplan with concrete flooring on the first floor offers a custom wooden staircase providing access to the second floor which is filled with natural lighting. It has an open workspace with an exposed ceiling and carpet.