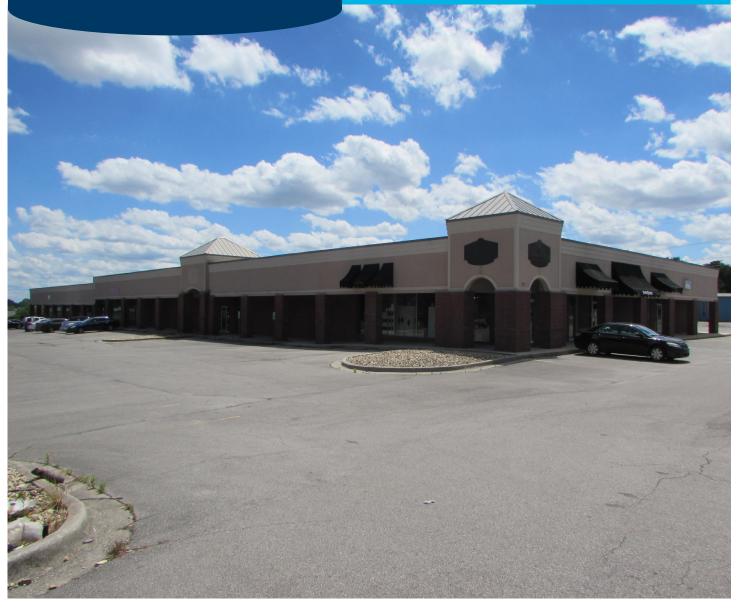

#### MEMORIAL PLAZA PROPERTY

This property is 27,000 square feet of retail or office space. There is one 10,000 sq ft space vacant. Eight rentable spaces total.

Property is just west of N. Memorial Parkway.

| SITE FEATURES |                         |
|---------------|-------------------------|
| BUILDING SIZE | 27,000 square feet      |
| UTILITIES     | All utilities available |
| SALE PRICE    | \$800,000               |
| ZONING        | L-1 (Light Industrial)  |