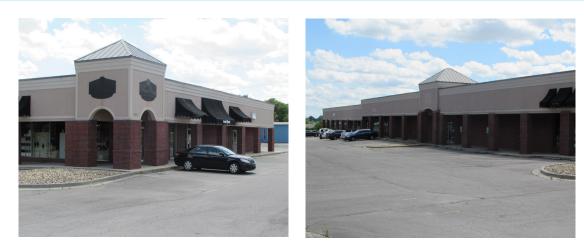

#### MEMORIAL PLAZA PROPERTY

This property is 27,000 square feet of retail or office space. There is one 10,000 sq ft space vacant. Eight rentable spaces total.

Property is just west of N. Memorial Parkway.

| SITE FEATURES |                         |
|---------------|-------------------------|
| BUILDING SIZE | 27,000 square feet      |
| UTILITIES     | All utilities available |
| SALE PRICE    | \$800,000               |
| ZONING        | L-1 (Light Industrial)  |