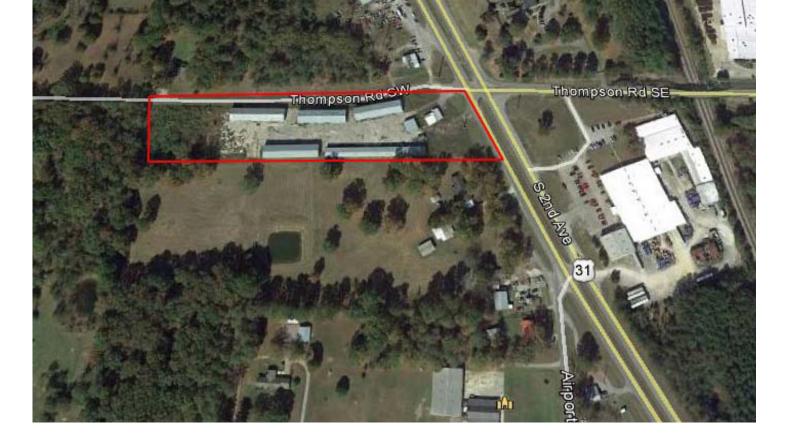

## CORNER COMMERCIAL PROPERTY 5 ACRES AND BUILDINGS FOR SALE

## **PROPERTY OVERVIEW**

The property is located on the corner of U.S. Hwy 31 and Thompson Road in Hartselle, Alabama.

There is a 1,119 square foot office with four 150' x 40' pole barns with concrete floors that were used to store lumber. There is three-phase power to the property, a septic tank, and sewer nearby.

| SITE FEATURES        |               |
|----------------------|---------------|
| LAND SIZE            | +/- 5 acres   |
| HWY 31 FRONTAGE      | +/- 233 feet  |
| THOMPSON RD FRONTAGE | +/- 975 feet  |
| UTILITIES            | 3 phase power |
| ZONE                 | M-1           |
| SALE PRICE           | \$315,000     |