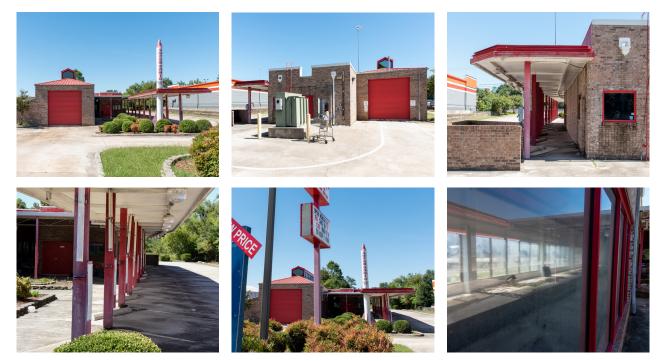

### **NEW PRICE!**

This property is a flex use space. It could be used for office, storage, medical, retail, or restaurant. There is an office area with one bathroom. It was most recently used as a car wash, but was renovated in 2014 from a Sonic Drive-In. Could also be converted to a medical office with more modifications, because of existing gas and compressed air lines. Flood zone X.

| SITE FEATURES |                       |
|---------------|-----------------------|
| BUILDING SIZE | +/- 3,474 square feet |
| LAND SIZE     | +/61 acres            |
| ZONING        | LI - Light Industrial |
| UTILITIES     | All public utilities  |
| SALE PRICE    | \$250,000             |