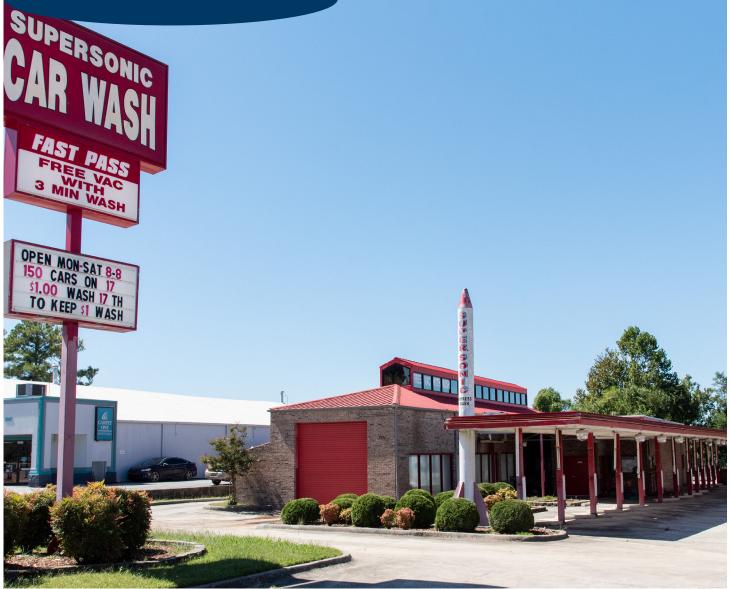

# 3111 MEMORIAL PARKWAY NW (HUNTSVILLE) +/- 3,474 SQ. FT. FLEX USE SPACE

### **NEW PRICE!**

This property is a flex use space. It could be used for office, storage, medical, retail, or restaurant. There is an office area with one bathroom. It was most recently used as a car wash, but was renovated in 2014 from a Sonic Drive-In. Could also be converted to a medical office with more modifications, because of existing gas and compressed air lines. Flood zone X.

| SITE FEATURES |                       |
|---------------|-----------------------|
| BUILDING SIZE | +/- 3,474 square feet |
| LAND SIZE     | +/61 acres            |
| ZONING        | LI - Light Industrial |
| UTILITIES     | All public utilities  |
| SALE PRICE    | \$250,000             |