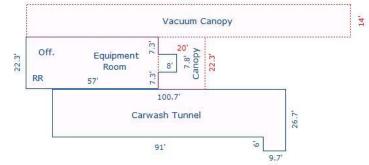

#### 140'

| SITE FEATURES |                       |
|---------------|-----------------------|
| BUILDING SIZE | +/- 3,474 square feet |
| LAND SIZE     | +/61 acres            |
| ZONING        | LI - Light Industrial |
| UTILITIES     | All public utilities  |
| SALE PRICE    | \$250,000             |