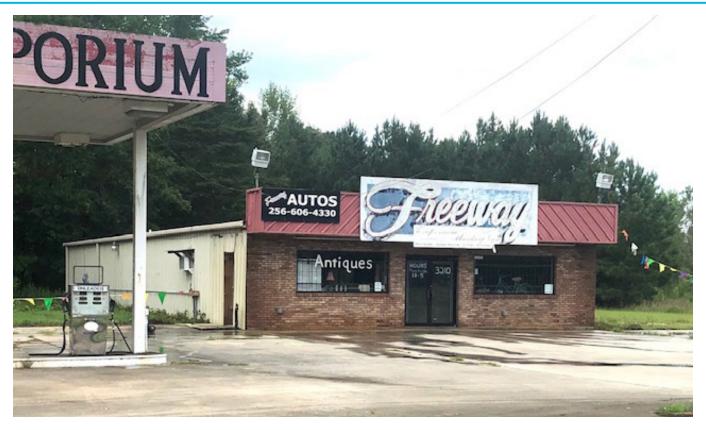

#### PROPERTY OVERVIEW

This is a convenience/beverage store available for sale or for lease. It is located at 3210 Gordon Terry Parkway, only 1.2 miles from Beltline Road in Decatur, Alabama. There is 208' of frontage on Highway 24.

This property is a +/- 3,280 sf building on a 3/4 acre lot. It is zoned B-2, which allows for alcohol sales and car sales. This building also qualifies as a medical marijuana dispensary. It is also a gas station, and the gas tanks are in the ground. The building is on a septic tank. There are two handicap restrooms inside the property. Average daily car count of 13,454 cars per day.