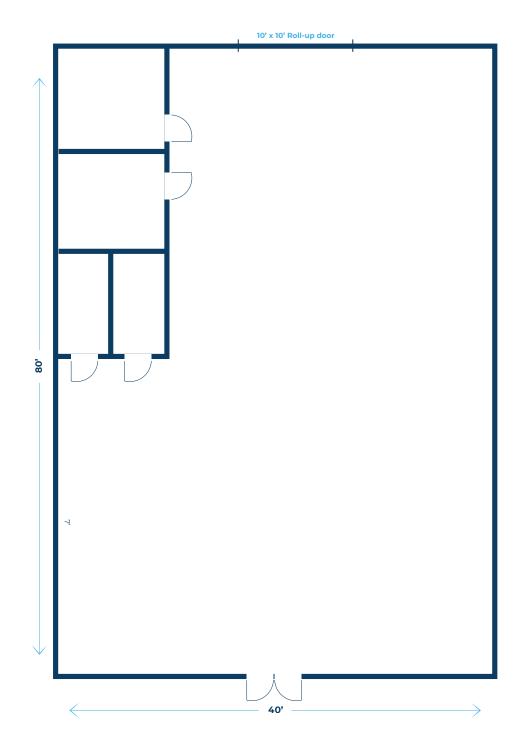

### **FLOOR PLAN**

This property is a +/- 3,280 sf building on a 3/4 acre lot. It is zoned B-2, which allows for alcohol sales and car sales. This building also qualifies as a medical marijuana dispensary. It is also a gas station, and the gas tanks are in the ground. The building is on a septic tank. There are two handicap restrooms inside the property. Average daily car count of 13,454 cars per day.