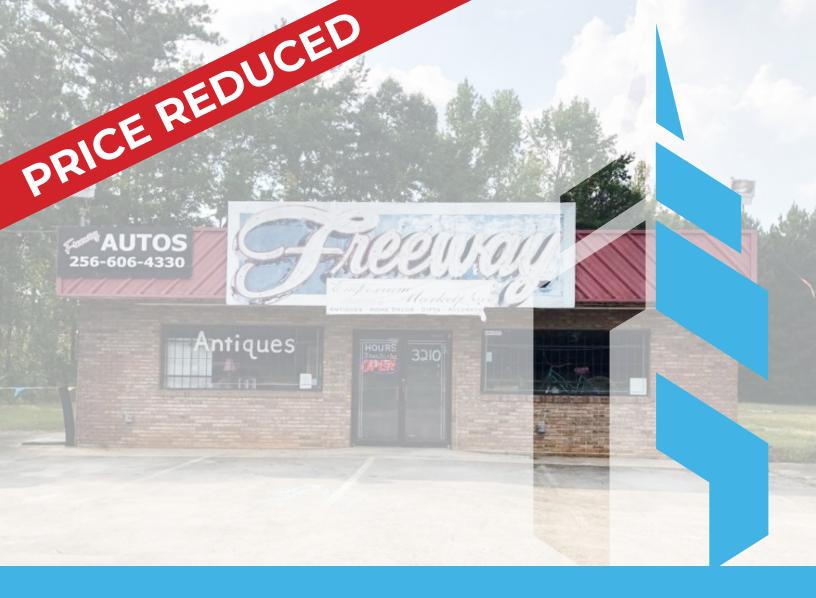

# **Retail Space For Lease**

3210 Gordon Terry Pkwy - Decatur, Alabama

PRESENTED BY

PAULA PRESTWOOD

pprestwood@aol.com | 256.227.1524

#### PROPERTY OVERVIEW

This is a convenience/beverage store available for sale or for lease. It is located at 3210 Gordon Terry Parkway, only 1.2 miles from Beltline Road in Decatur, Alabama. There is 208' of frontage on Highway 24.

This property is a +/- 3,280 sf building on a 3/4 acre lot. It is zoned B-2, which allows for alcohol sales and car sales. This building also qualifies as a medical marijuana dispensary. It is also a gas station, and the gas tanks are in the ground. The building is on a septic tank. There are two handicap restrooms inside the property. Average daily car count of 13,454 cars per day.