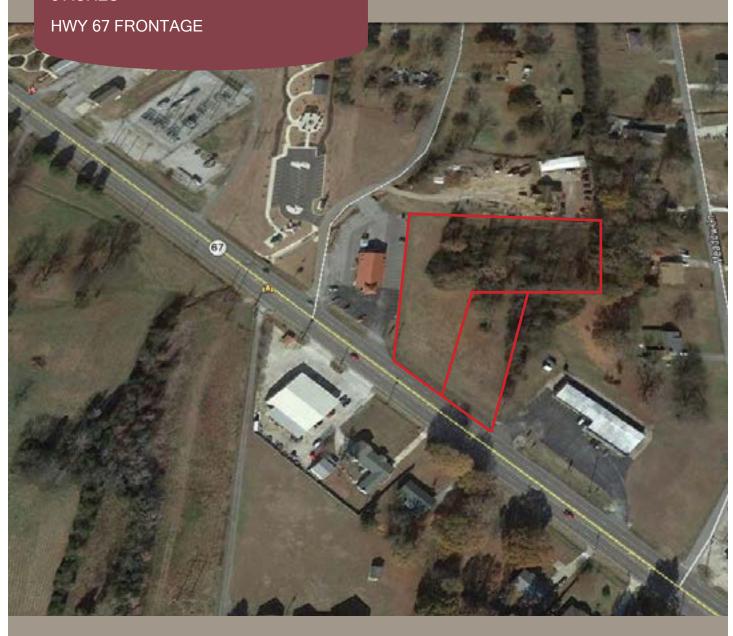

### 3 ACRES ON HWY 67

#### PROPERTY OVERVIEW

The property is located on Hwy 67 in Priceville, just 1 mile from the intersection of Hwy 67 and Interstate 65. Currently, the property is in two parcels with a combined 235 feet of frontage on Hwy 67.

| SITE FEATURES   |                              |
|-----------------|------------------------------|
| LAND SIZE       | 3 acres                      |
| HWY 67 FRONTAGE | Approx 235 feet              |
| ZONING          | C-2 (Central Hwy Commercial) |
| UTILITIES       | All utilities in area        |
| SALE PRICE      | \$309,000                    |