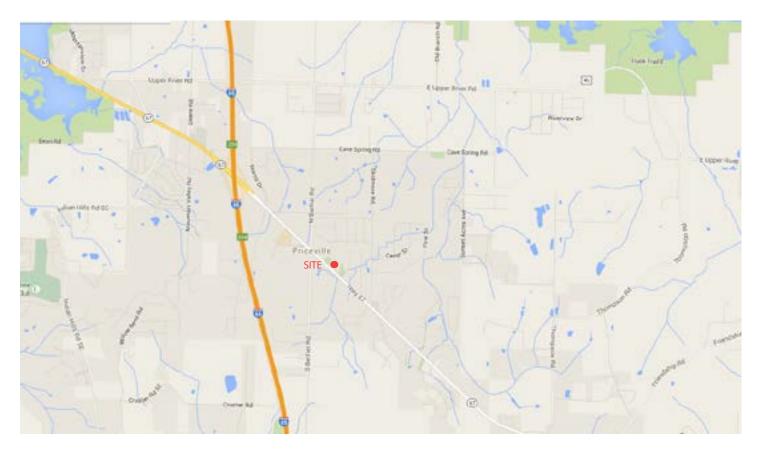

#### PROPERTY OVERVIEW

The property is located on Hwy 67 in Priceville, just 1 mile from the intersection of Hwy 67 and Interstate 65. Currently, the property is in two parcels with a combined 235 feet of frontage on Hwy 67.