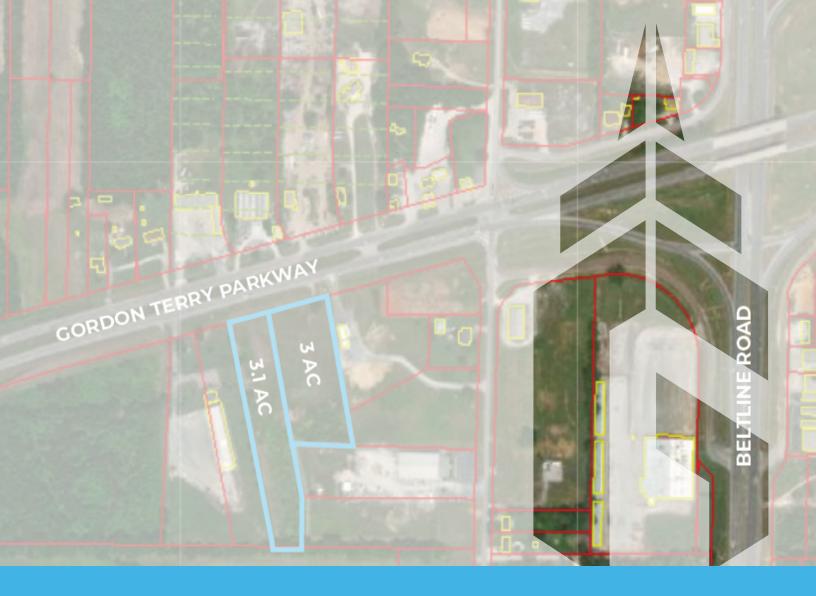

## +/- 6.1 Acres (2 parcels)

### 2603 & 2545 Gordon Terry Parkway

## 2603 Gordon Terry Parkway +/- 3.1 ACRES (left parcel)

This property is located on Gordon Terry Parkway, near Terry's Pools, with +/- 161.30 frontage feet. It is just off the intersection of Gordon Terry Parkway and McEntire Lane, and only .3 miles from Beltline Road. It is in the county with police jurisdiction, but does not have any zoning restrictions. It is not in a flood zone. There is a sewer line on the front of the property.

## 2545 Gordon Terry Parkway +/- 3 ACRES (right parcel)

This property is located on Gordon Terry Parkway, next to River City Fabrication, with +/- 235 frontage feet. It is just off the intersection of Gordon Terry Parkway and McEntire Lane, and only .3 miles from Beltline Road. It is in the county with police jurisdiction, but does not have any zoning restrictions. It is not in a flood zone. There is a sewer line on the front of the property, with gas and water also available. 2019 Average daily traffic count: 17,935 per day