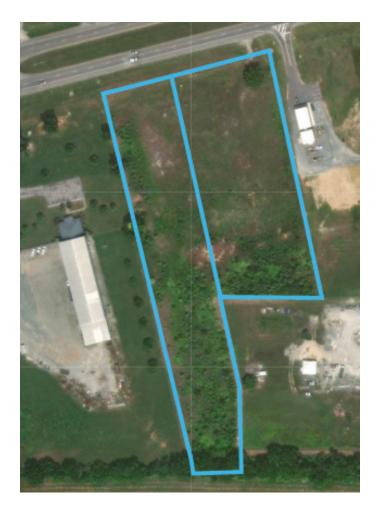

## +/- 6.1 Acres (2 parcels)

### 2603 & 2545 Gordon Terry Parkway

## 2603 Gordon Terry Parkway +/- 3.1 ACRES (left parcel)

This property is located on Gordon Terry Parkway, near Terry's Pools, with +/- 161.30 frontage feet. It is just off the intersection of Gordon Terry Parkway and McEntire Lane, and only .3 miles from Beltline Road. It is in the county with police jurisdiction, but does not have any zoning restrictions. It is not in a flood zone. There is a sewer line on the front of the property.

## 2545 Gordon Terry Parkway +/- 3 ACRES (right parcel)

This property is located on Gordon Terry Parkway, next to River City Fabrication, with +/- 235 frontage feet. It is just off the intersection of Gordon Terry Parkway and McEntire Lane, and only .3 miles from Beltline Road. It is in the county with police jurisdiction, but does not have any zoning restrictions. It is not in a flood zone. There is a sewer line on the front of the property, with gas and water also available. 2019 Average daily traffic count: 17,935 per day