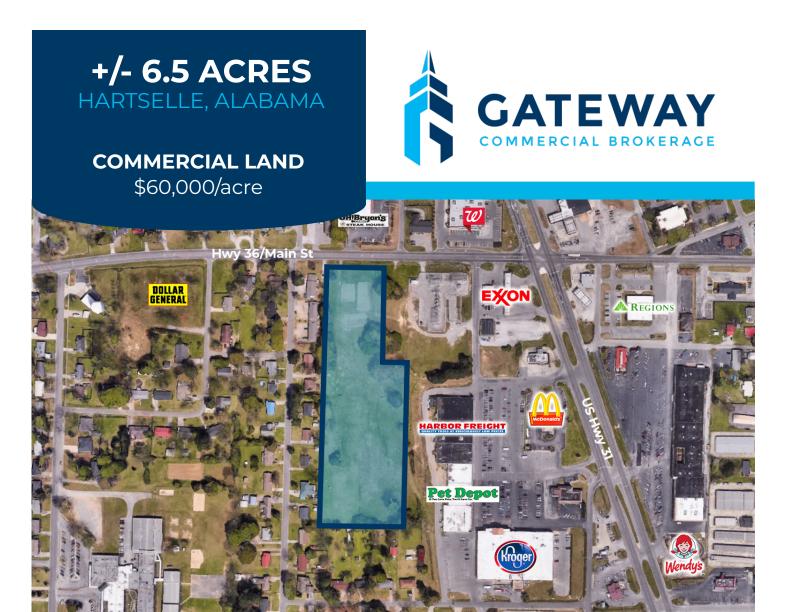

## PROPERTY OVERVIEW

Approximately 6.5 acres behind Hartselle's Crestwood Shopping Center. Zoned for General Business use with frontage along busy Hwy 36/Main St. Great for apartments or mini-storage facility.

| LAND SIZE  | +/- 6.5 AC              |
|------------|-------------------------|
| UTILITIES  | All utilities available |
| ZONING     | B-1                     |
| SALE PRICE | \$60,000/acre           |
|            |                         |

SITE FEATURES

For More Information, Please Contact:

E. Lee Barran (256) 303-8359 Broker Ibarran@gatewaycommercial.net