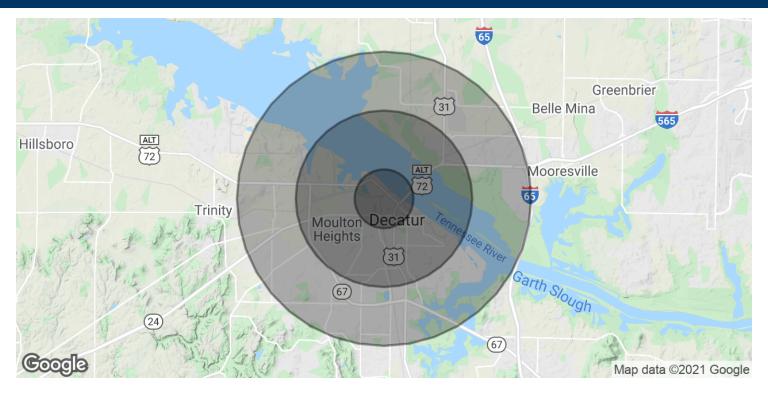

601 Bank Street, Decatur, AL 3560

| POPULATION           | 1 MILE | 3 MILES | 5 MILES |
|----------------------|--------|---------|---------|
| Total Population     | 4,018  | 29,258  | 59,181  |
| Average age          | 36.6   | 35.7    | 36.4    |
| Average age (Male)   | 33.1   | 32.8    | 33.9    |
| Average age (Female) | 38.2   | 37.1    | 38.2    |

| HOUSEHOLDS & INCOME | 1 MILE   | 3 MILES   | 5 MILES   |
|---------------------|----------|-----------|-----------|
| Total households    | 1,627    | 11,445    | 23,859    |
| # of persons per HH | 2.5      | 2.6       | 2.5       |
| Average HH income   | \$48,967 | \$45,557  | \$52,958  |
| Average house value | \$66,653 | \$102,312 | \$127,962 |

<sup>\*</sup> Demographic data derived from 2010 US Census

michael@gatewaycommercial.net 256.355.0721