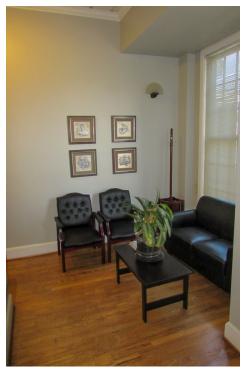

### **PROPERTY OVERVIEW**

Office space For Sale in Downtown Decatur with frontage on Bank Street. The property offers 5 offices/work areas with a reception area (+/- 1,650 sf) and a large rear storage area that is heated and cooled (+/- 850 sf). Front and rear parking.