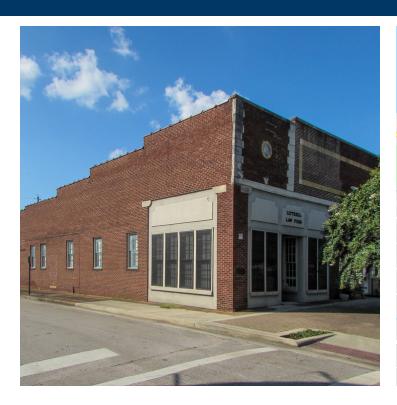

601 Bank Street, Decatur, AL 3560

### **PROPERTY OVERVIEW**

Office space For Sale in Downtown Decatur with frontage on Bank Street. The property offers 5 offices/work areas with a reception area (+/- 1,650 sf) and a large rear storage area that is heated and cooled (+/- 850 sf). Front and rear parking.