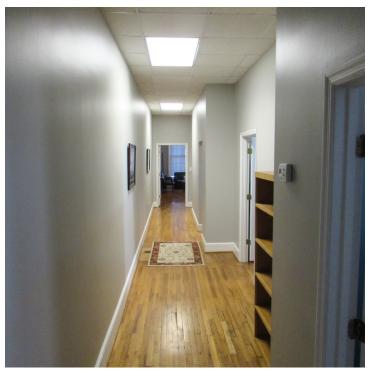

### **PROPERTY OVERVIEW**

Office space For Sale in Downtown Decatur with frontage on Bank Street. The property offers 5 offices/work areas with a reception area (+/- 1,650 sf) and a large rear storage area that is heated and cooled (+/- 850 sf). Front and rear parking.