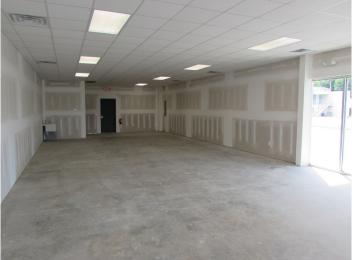

## PROPERTY OVERVIEW

The space is 1,500 sq. ft. built out in vanilla shell. Any office/retail user will benefit from the flexibility to have a custom floor plan in this great location. Property is located just off of 6th Avenue behind the new Hardee's, which opened in February, 2014.