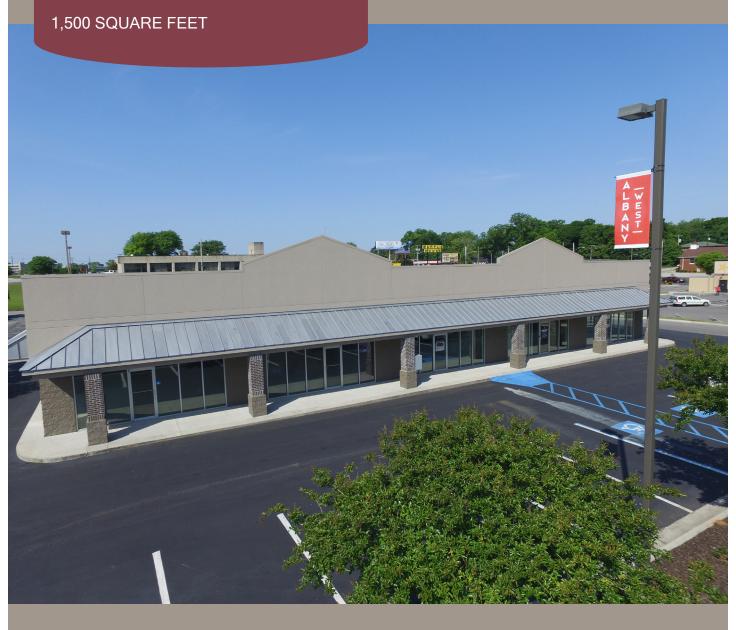

## PROPERTY OVERVIEW

The space is 1,500 sq. ft. built out in vanilla shell. Any office/retail user will benefit from the flexibility to have a custom floor plan in this great location. Property is located just off of 6th Avenue behind the new Hardee's, which opened in February, 2014.

| SITE FEATURES |                           |
|---------------|---------------------------|
| BUILDING SIZE | 1,500 square feet         |
| LAND SIZE     | 0.5 acre                  |
| ZONING        | B-2 (General Business)    |
| UTILITIES     | All utilities available   |
| PRICE         | \$14 per square foot, NNN |