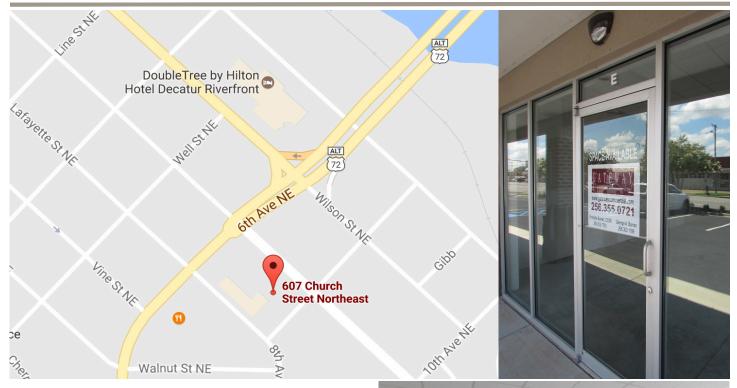

## 607 CHURCH STREET, Suite E

## PROPERTY OVERVIEW

The space is 1,500 sq. ft. built out in vanilla shell. Any office/retail user will benefit from the flexibility to have a custom floor plan in this great location. Property is located just off of 6th Avenue behind the new Hardee's, which opened in February, 2014.