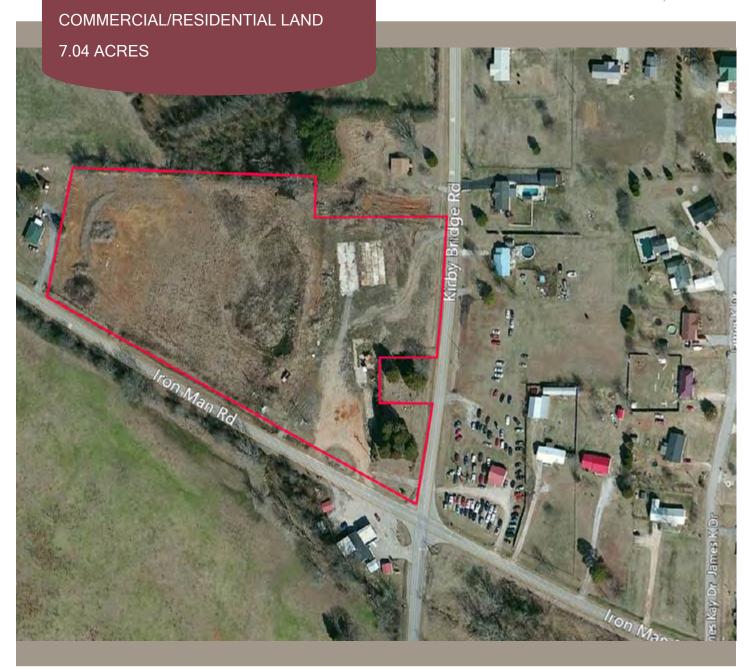

#### PROPERTY OVERVIEW

The property is located on the corner of Iron Man Road and Kirby Bridge Road in Danville, AL. Flat topography and ample road frontage offers great potential for development. For more information, contact Ron Hill at (256) 303-9722.

| SITE FEATURES         |                 |
|-----------------------|-----------------|
| LAND SIZE             | 7.04 acres      |
| IRON MAN RD FRONTAGE  | Approx 850 feet |
| KIRBY BRIDGE FRONTAGE | Approx 500 feet |
| ZONING                | No zoning       |
| SALE PRICE            | \$80,000        |