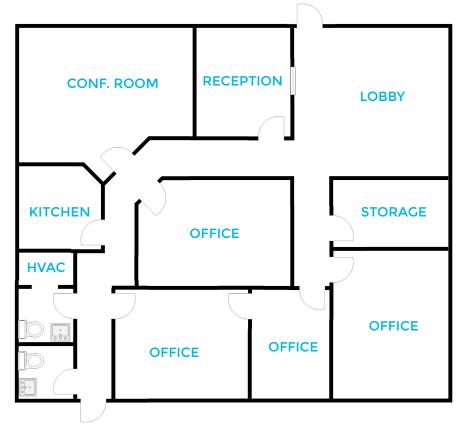

## **PROPERTY OVERVIEW**

Suite 9 is a corner unit in the Albany Plaza office complex. Property is 1,840 square feet including multiple private offices and areas for conference and reception. Ample parking in front, side and rear of building. Interstate access nearby.