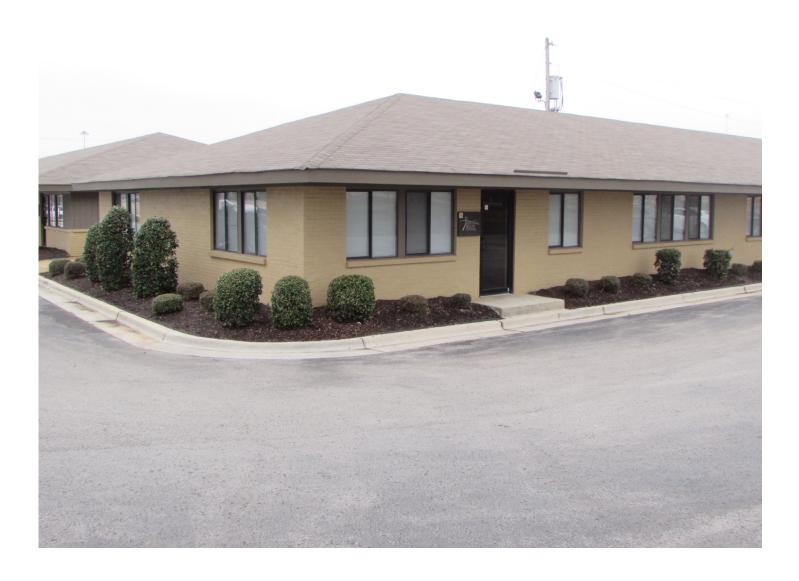

## **PROPERTY OVERVIEW**

Suite 9 is a corner unit in the Albany Plaza office complex. Property is 1,840 square feet including multiple private offices and areas for conference and reception. Ample parking in front, side and rear of building. Interstate access nearby.