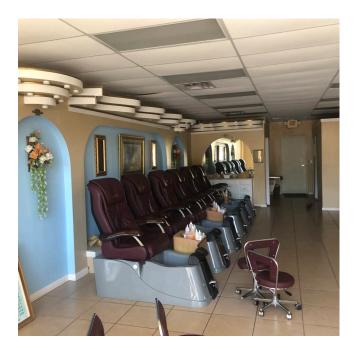

## **PROPERTY OVERVIEW**

Existing nail salon space for lease in Hartselle. Property is 1,000 square feet. Great visibility from Hwy 31, ample parking available. Lease price includes current inventory and equipment.