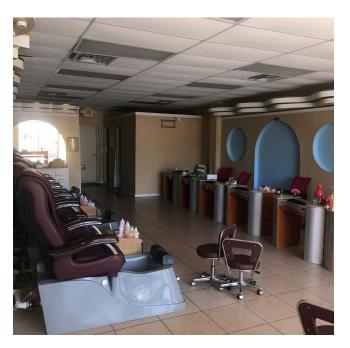

## **PROPERTY OVERVIEW**

Existing nail salon space for lease in Hartselle. Property is 1,000 square feet. Great visibility from Hwy 31, ample parking available. Lease price includes current inventory and equipment.