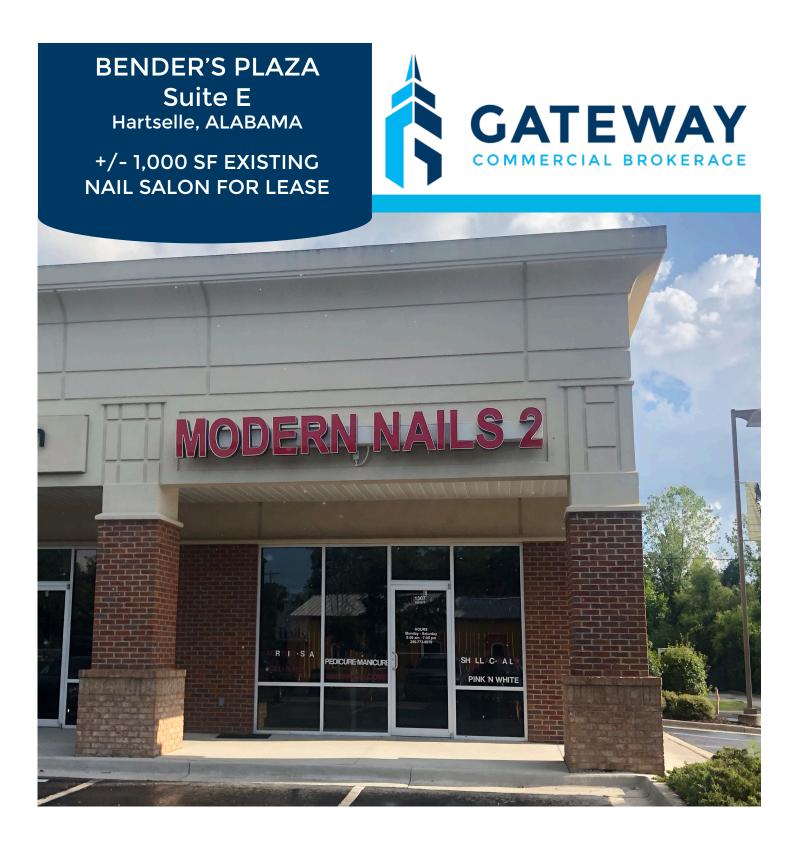

## **BENDER'S PLAZA, SUITE E - Hartselle**

## +/- 1,000 SF EXISTING NAIL SALON

## **PROPERTY OVERVIEW**

Existing nail salon space for lease in Hartselle. Property is 1,000 square feet. Great visibility from Hwy 31, ample parking available. Lease price includes current inventory and equipment.