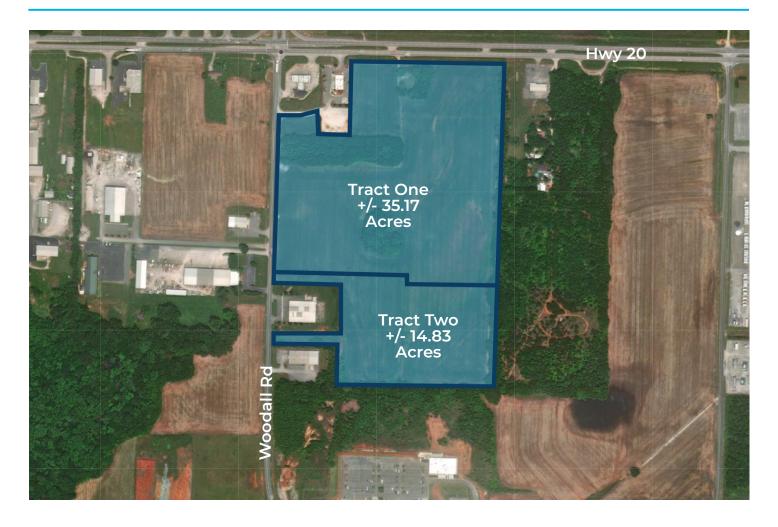

### **PROPERTY OVERVIEW**

This property is +/- 50 acres at the corner of Woodall Rd and Hwy 20 with excellent frontage on both roadways. Tract One is approximately 35.17 acres and Tract Two is approximately 14.83 acres. Conveniently located near Hwy 67, Hwy 31, and Interstate 65. Site is located within the city limits of Decatur. The property is not officially subdivided, but could be considered.

| SITE FEATURES |                         |
|---------------|-------------------------|
| LAND SIZE     | +/- 50 acres            |
| PARCELS       | 2                       |
| FRONTAGE      | Hwy 20 and Woodall Rd   |
| ZONING        | AG1 (1) and M-2 (2)     |
| UTILITIES     | Sewer Available in Area |
| SALE PRICE    | \$65,000 per acre       |