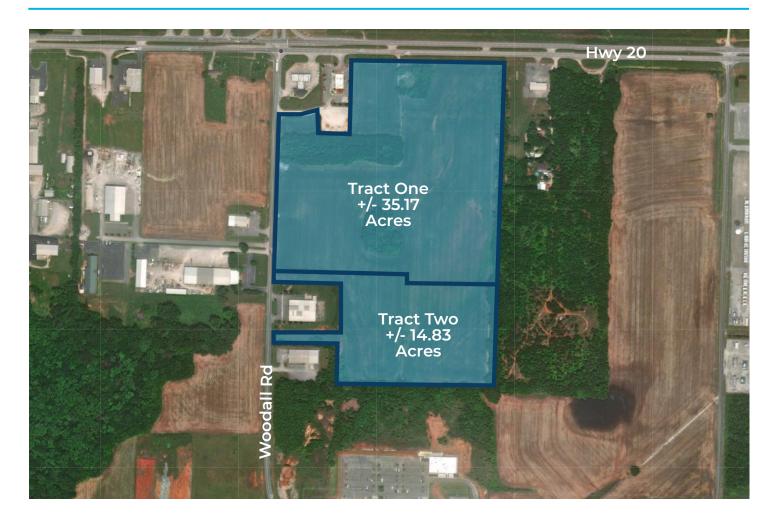

## **PROPERTY OVERVIEW**

This property is +/- 50 acres at the corner of Woodall Rd and Hwy 20 with excellent frontage on both roadways. Tract One is approximately 35.17 acres and Tract Two is approximately 14.83 acres. Conveniently located near Hwy 67, Hwy 31, and Interstate 65. Site is located within the city limits of Decatur. The property is not officially subdivided, but could be considered.

| SITE FEATURES |                         |
|---------------|-------------------------|
| LAND SIZE     | +/- 50 acres            |
| PARCELS       | 2                       |
| FRONTAGE      | Hwy 20 and Woodall Rd   |
| ZONING        | AG1 (1) and M-2 (2)     |
| UTILITIES     | Sewer Available in Area |
| SALE PRICE    | \$55,000 per acre       |