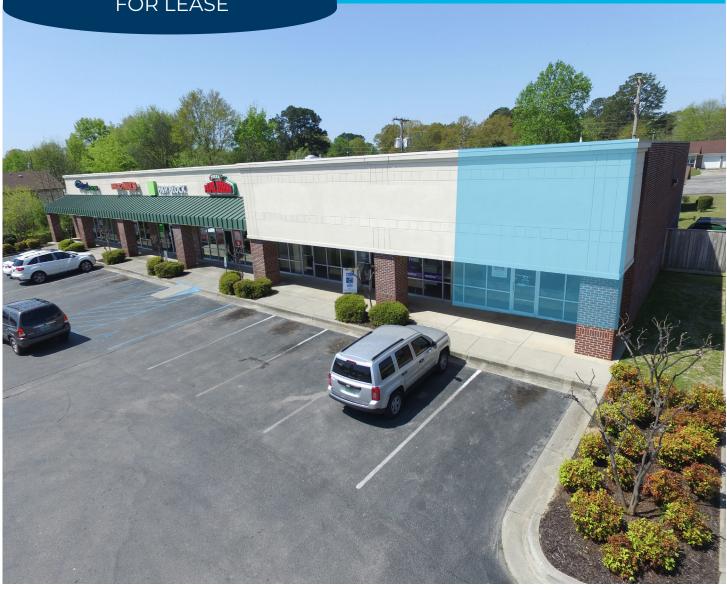

## HART PLAZA, SUITE G HARTSELLE, ALABAMA

+/- 1,200 SQ. FT. **RESTAURANT SPACE** FOR LEASE

For More Information, Please Contact:

**Emmette Barran, CCIM** (256) 303-1703 Qualifying Broker

ebarran@gatewaycommercial.net gbarran@gatewaycommercial.net

## PROPERTY OVERVIEW

Suite G is located in Hart Plaza. This suite is utilized as a restaurant, featuring typical fast food finishes, with a showroom/ ordering/dining area in the front half of the facility and a commercial kitchen and restrooms in the rear portion of the unit!