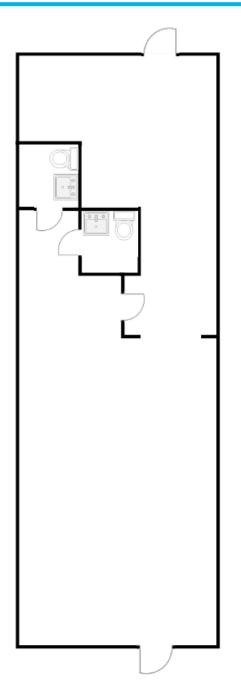

## SUITE G, HART PLAZA

## +/- 1,200 SQUARE FEET

## PROPERTY OVERVIEW

Suite G is located in Hart Plaza. This suite is utilized as a restaurant, featuring typical fast food finishes, with a showroom/ ordering/dining area in the front half of the facility and a commercial kitchen and restrooms in the rear portion of the unit!