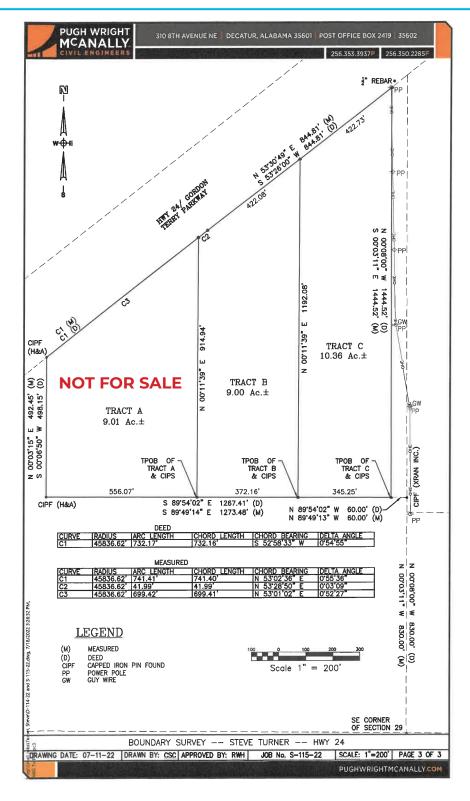

# Survey for +/- 19.36 Acres

## Gordon Terry Parkway - Trinity, AL

For More Information, Please Contact: