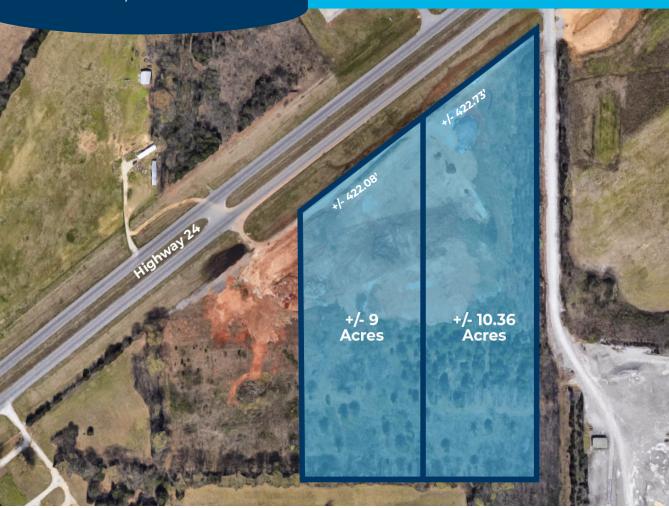

### **LAND FOR SALE**

+/- 19.36 Acres in three Parcels

GORDON TERRY PKWY TRINITY, ALABAMA

### **PROPERTY OVERVIEW**

This property is +/- 19.36 acres in two parcels on Gordon Terry Parkway in Trinity, Alabama. Parcels have approximately 422' of frontage on Highway 24. This property is 3.2 miles from Beltline Road in Decatur. It is located in Morgan County but has potential to be annexed into Decatur City limits.

| SITE FEATURES              |                        |
|----------------------------|------------------------|
| PARCEL B - +/- 9 acres     | \$500,000              |
| PARCEL C - +/- 10.36 acres | \$350,000              |
| ZONING                     | No zoning restrictions |