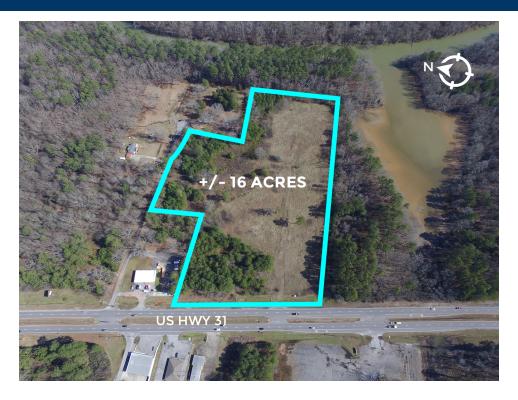

#### **PROPERTY OVERVIEW**

Property consists 9 parcels making up +/- 16 acres, with the price being \$35,000 per acre.

#### **LOCATION OVERVIEW**

This land is located off of Highway 31 in Decatur. The property borders Wheeler Wildlife Refuge to the south and east. The southeast corner of the property is in a flood zone.