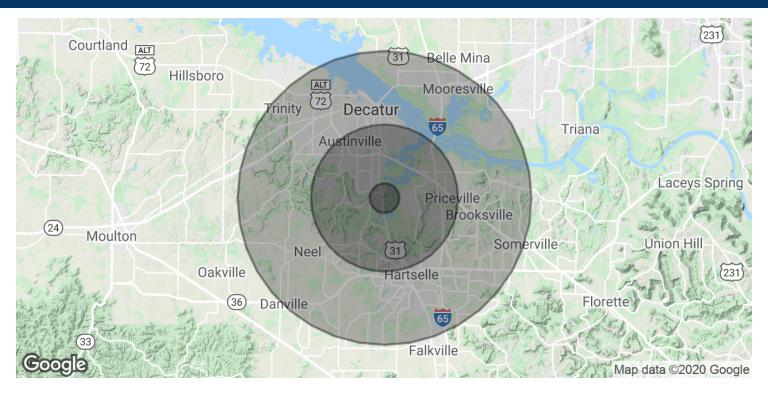

## **HWY 31 AND PISGAH ROAD**

Decatur, AL 35601

| POPULATION           | 1 MILE | 5 MILES | 10 MILES |
|----------------------|--------|---------|----------|
| Total Population     | 1,013  | 44,147  | 110,873  |
| Average age          | 44.1   | 38.1    | 38.1     |
| Average age (Male)   | 46.1   | 36.9    | 36.6     |
| Average age (Female) | 43.9   | 39.4    | 39.2     |

| HOUSEHOLDS & INCOME | 1 MILE   | 5 MILES   | 10 MILES  |
|---------------------|----------|-----------|-----------|
| Total households    | 359      | 17,694    | 43,652    |
| # of persons per HH | 2.8      | 2.5       | 2.5       |
| Average HH income   | \$67,547 | \$60,474  | \$58,286  |
| Average house value |          | \$145,051 | \$128,612 |