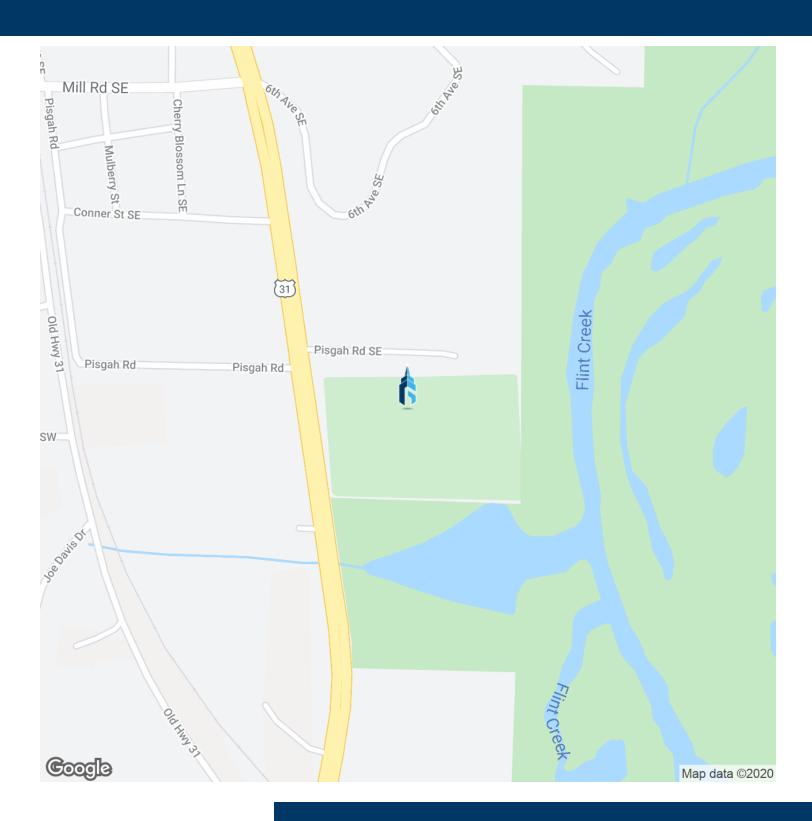

#### **LOCATION OVERVIEW**

This land is located off of Highway 31 in Decatur. The property borders Wheeler Wildlife Refuge to the south and east. The southeast corner of the property is in a flood zone.