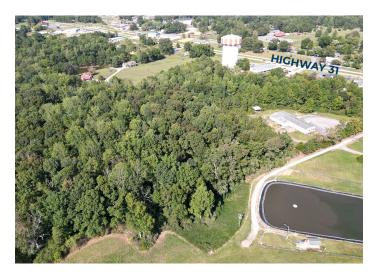

## **UNDEVELOPED LAND**

AL Highway 278 (Hwy 31)

## **PROPERTY OVERVIEW**

Fully wooded, undeveloped land with good access to US-31 in Cullman, AL. The unzoned property is not located in a flood zone and consists of approximately 8.3 acres.

| SUITE 2 |               |
|---------|---------------|
| SIZE    | +/- 8.3 acres |
| PRICE   | \$125,000     |