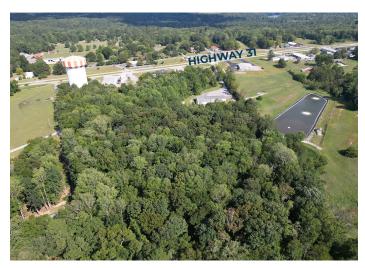

## **PROPERTY OVERVIEW**

Fully wooded, undeveloped land with good access to US-31 in Cullman, AL. The unzoned property is not located in a flood zone and consists of approximately 8.3 acres.

| SUITE 2 |               |
|---------|---------------|
| SIZE    | +/- 8.3 acres |
| PRICE   | \$125,000     |