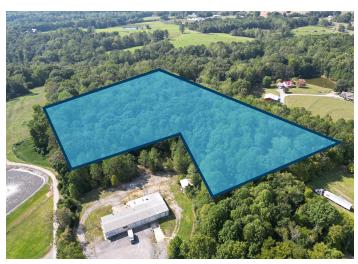

## **UNDEVELOPED LAND**

AL Highway 278 (Hwy 31)

## **PROPERTY OVERVIEW**

Fully wooded, undeveloped land with good access to US-31 in Cullman, AL. The unzoned property is not located in a flood zone and consists of approximately 8.3 acres.

| SUITE 2 |               |
|---------|---------------|
| SIZE    | +/- 8.3 acres |
| PRICE   | \$125,000     |