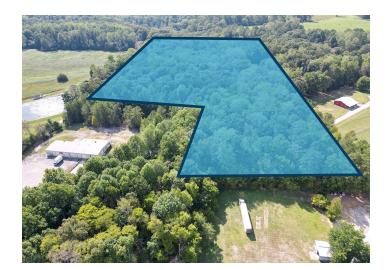

## **UNDEVELOPED LAND**

AL Highway 278 (Hwy 31)

## **PROPERTY OVERVIEW**

Fully wooded, undeveloped land with good access to US-31 in Cullman, AL. The unzoned property is not located in a flood zone and consists of approximately 8.3 acres.

| SUITE 2 |               |
|---------|---------------|
| SIZE    | +/- 8.3 acres |
| PRICE   | \$125,000     |