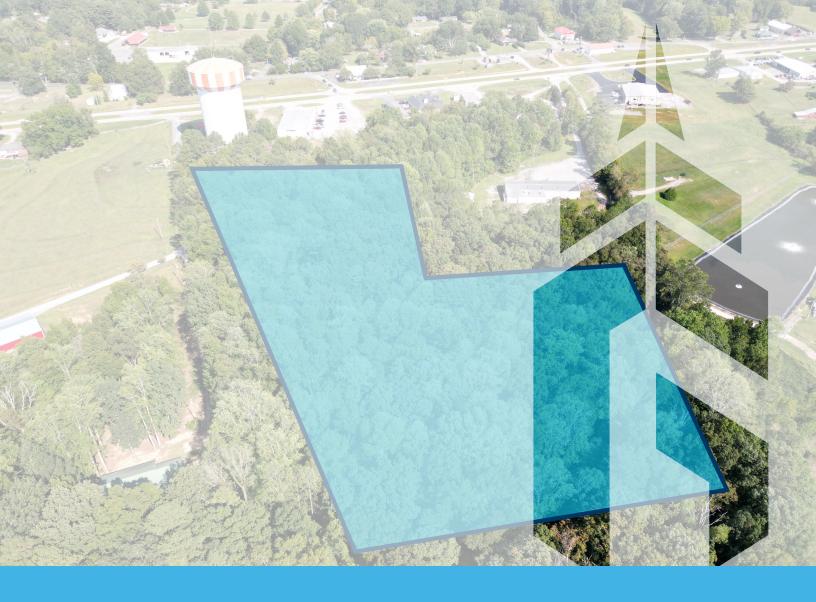

## **UNDEVELOPED LAND**

AL Highway 278 (Hwy 31)

## **PROPERTY OVERVIEW**

Fully wooded, undeveloped land with good access to US-31 in Cullman, AL. The unzoned property is not located in a flood zone and consists of approximately 8.3 acres.

| SUITE 2 |               |
|---------|---------------|
| SIZE    | +/- 8.3 acres |
| PRICE   | \$125,000     |