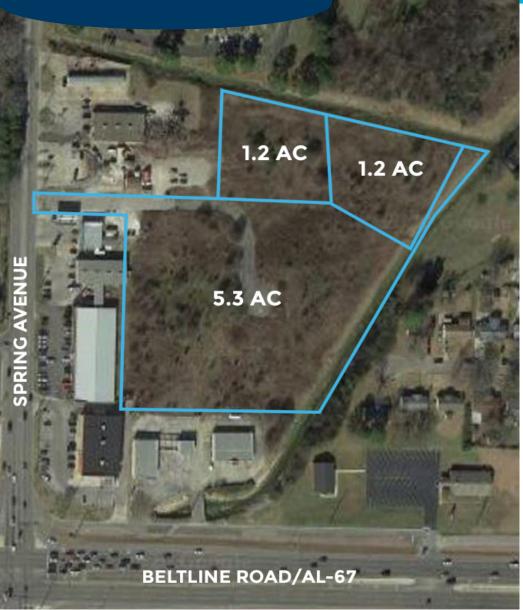

## **PROPERTY OVERVIEW**

This offering is made up of three different parcels behind the former Beltline Car Wash and Allegra Printing businesses on Beltline Road in Decatur.

Entrance on Spring Ave between gas station and Whitt's Barbecue.

| SITE FEATURES |                            |
|---------------|----------------------------|
| LAND SIZE     | +/- 8 AC                   |
| UTILITIES     | All utilities<br>available |
| ZONING        | RD-1                       |
| SALE PRICE    | \$60,000/acre              |