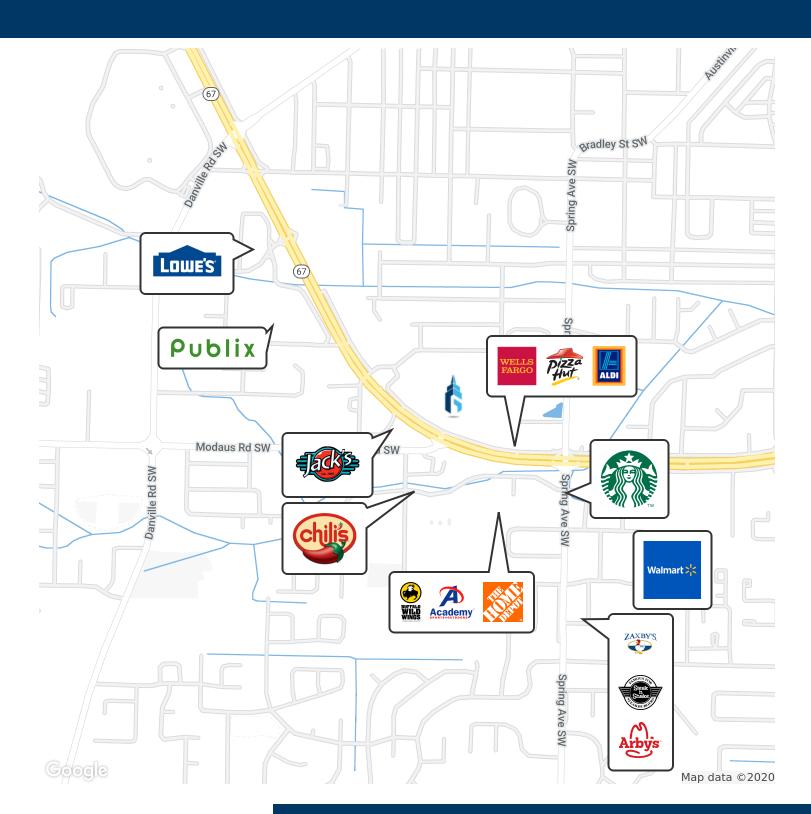

#### **PROPERTY DESCRIPTION**

Suite S2 is a 2,500 sq ft retail space located in the right portion of Plum Tree Shopping Center. This suite is located between Hempz and Blue Dolphin Pools.

Plum Tree Shopping Center has a large tenant mix of both national and local retailers and businesses. It is located on one of the largest thoroughfares through the City of Decatur, Alabama. There is access to the property and this location from both Beltline Road to the south, and also from Spring Avenue to the east. See additional photos for access.