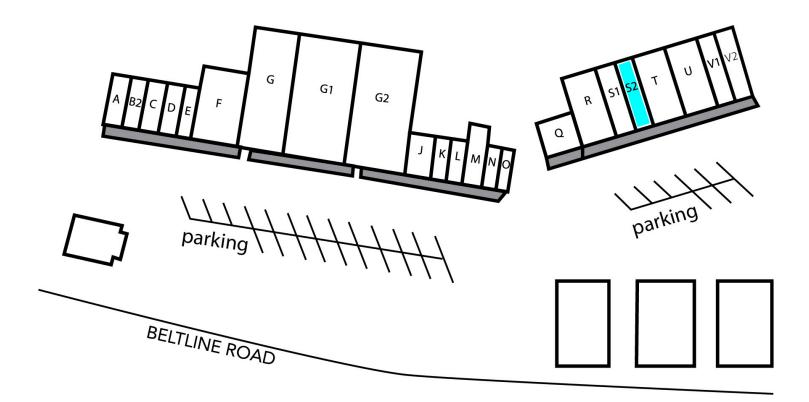

#### **PROPERTY DESCRIPTION**

Suite S2 is a 2,500 sq ft retail space located in the right portion of Plum Tree Shopping Center. This suite is located between Hempz and Blue Dolphin Pools.

Plum Tree Shopping Center has a large tenant mix of both national and local retailers and businesses. It is located on one of the largest thoroughfares through the City of Decatur, Alabama. There is access to the property and this location from both Beltline Road to the south, and also from Spring Avenue to the east. See additional photos for access.