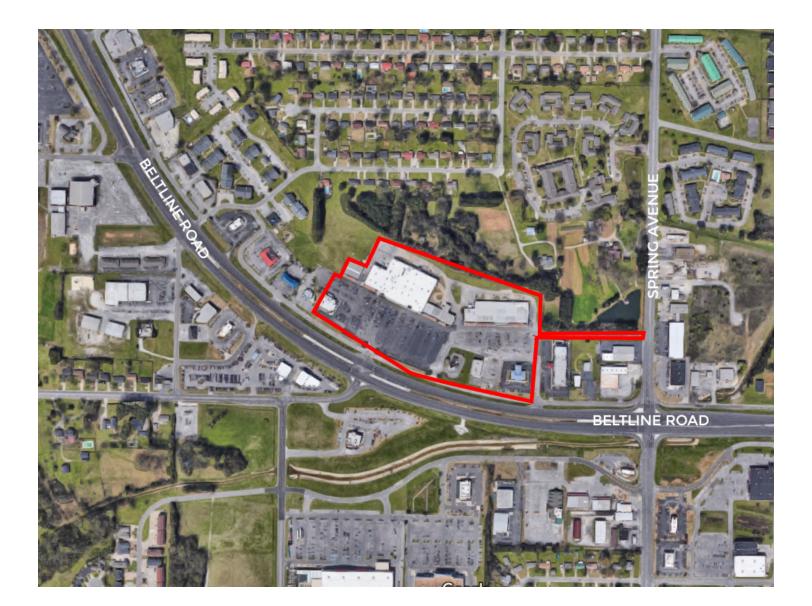

#### **PROPERTY DESCRIPTION**

Suite S2 is a 2,500 sq ft retail space located in the right portion of Plum Tree Shopping Center. This suite is located between Hempz and Blue Dolphin Pools.

Plum Tree Shopping Center has a large tenant mix of both national and local retailers and businesses. It is located on one of the largest thoroughfares through the City of Decatur, Alabama. There is access to the property and this location from both Beltline Road to the south, and also from Spring Avenue to the east. See additional photos for access.