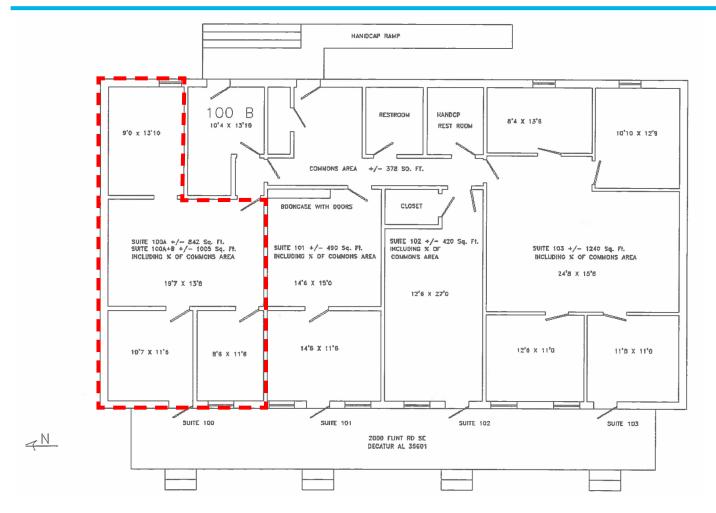

## SUITE 100 - 2000 FLINT ROAD SE

## +/- 1005 SQUARE FEET

## **PROPERTY OVERVIEW**

2000 Flint Road is located just off 6th Avenue, behind PNC Bank. This space features a front lobby, with two private offices and a large open area. There is handicap access in the rear of the building. This office building shares a common area hallway and restrooms.

| SITE FEATURES |                         |
|---------------|-------------------------|
| SUITE SIZE    | +/- 1,005 square feet   |
| UTILITIES     | Landlord pays utilities |
| LEASE PRICE   | \$1,008/month           |