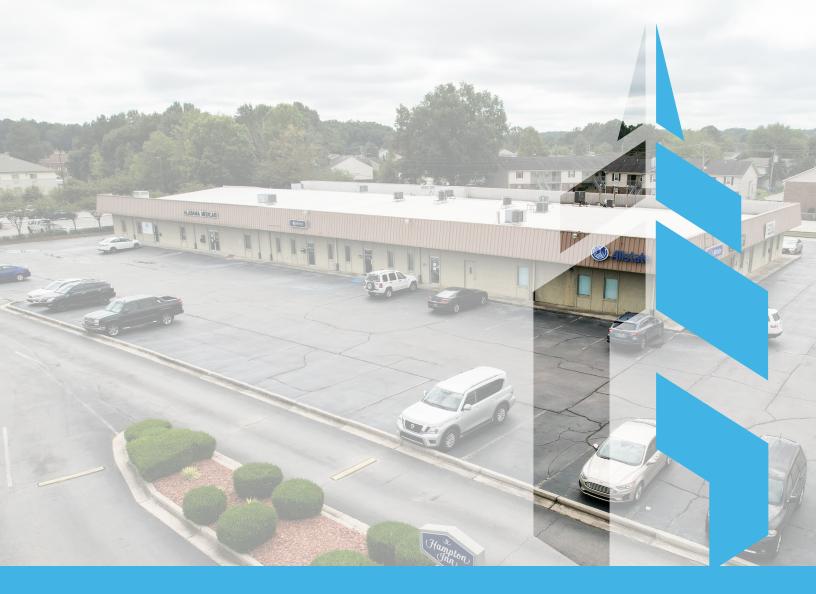

## Westmead Office Complex

2119 Westmead Dr - Decatur, Alabama

PRESENTED BY

MICHAEL NANCE michael@gatewaycommercial.net | 256.214.0531

## **PROPERTY OVERVIEW**

Office/Retail complex located at 2119 Westmead Dr just off Beltline Rd has three suites available for lease. Zoned M-1A, this complex is a great location for businesses in Decatur.

## Suite 8: +/- 1,480 sf or Suite 4: +/- 1,150 sf

Utilities are the responsibility of the tenant. Other tenants include Alabama Medicaid Office and Allstate Insurance.

| LEASE FEATURES |                              |
|----------------|------------------------------|
| PRICE          | \$10.00 psf NNN              |
| SUITE SIZES    | +/- 1,480 sf or +/- 1,150 sf |
| UTILITIES      | All utilities available      |
| ZONING         | M-1A                         |