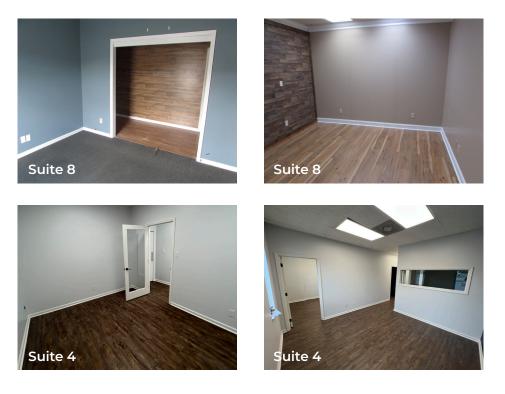

## Suite 8: +/- 1,480 sf or Suite 4: +/- 1,150 sf

Utilities are the responsibility of the tenant. Other tenants include Alabama Medicaid Office and Allstate Insurance.

| LEASE FEATURES |                              |
|----------------|------------------------------|
| PRICE          | \$10.00 psf NNN              |
| SUITE SIZES    | +/- 1,480 sf or +/- 1,150 sf |
| UTILITIES      | All utilities available      |
| ZONING         | M-1A                         |